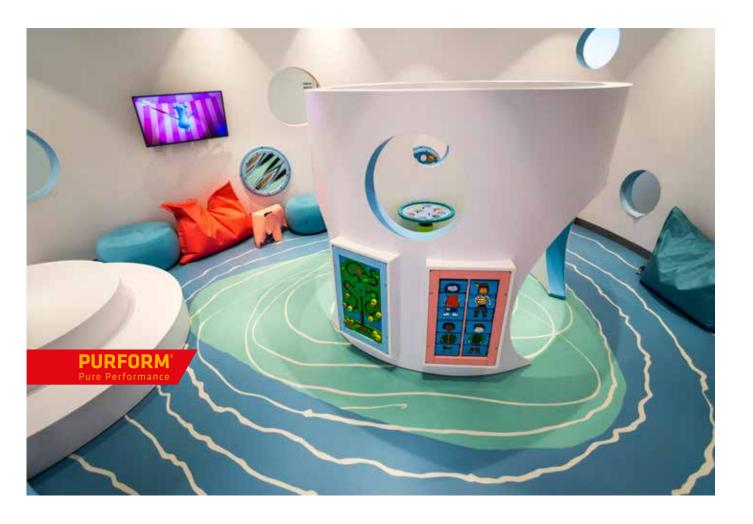

Almost **unlimited color choice** and the special Marble FX pattern

Sikafloor®
POLYURETHANE
PRODUCTS
Purform® LABELLED

- Sikafloor®-3000 and Sikafloor®-3000 FX are two part, elastic, aliphatic PU base coats
- Sikafloor®-304 W/-304 W Matt and Sikafloor®-306 W are two part, water based, semi matt and matt seal coats
- Sikafloor®-305 W is a two part, water based, colored, semi matt seal coat

#### Sika ComfortFloor® PS-24 Sika ComfortFloor® Marble FX Mulitcolour and flake designs possible Unique tone-in-tone design Patented technology 3. Seal coat: 3. Seal coat: Sikafloor®-304 W/-306 W Sikafloor®-304 W/-306 W 2. Base coat: coat: 2. Base coat: Sikafloor®-3000 FX Sikafloor®-3000 + 1. Primer: optional PVA flakes Sikafloor®-150/-151 broadcast 1. Primer: Sikafloor®-150/-151