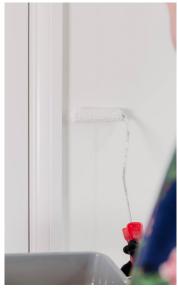

### USES

- Suitable for repair and filling cracks on interior walls
- It can be painted over with most water-based paints
- Very good adhesion without a primer on concrete, brick, plastered surfaces, plasterboard, aluminum or wood

#### **EXAMPLES OF USE**

■ Filling holes and repair of cracks on walls