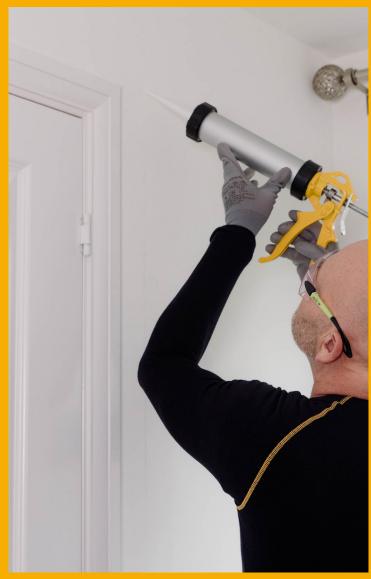

### USES

- Suitable for repair and filling cracks on interior walls
- It can be painted over with most water-based paints
- Very good adhesion without a primer on concrete, brick, plastered surfaces, plasterboard, aluminum or wood

#### **EXAMPLES OF USE**

■ Filling holes and repair of cracks on walls