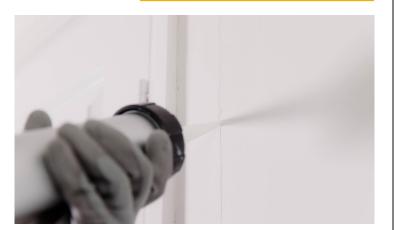

# SikaSeal®-178 Interior

Acrylic sealant for interior

# SikaSeal®-178 Interior OVER-PAINTABLE ACRYLIC SEALANT FOR INTERIOR USE

### USES

- Suitable for repair and filling cracks on interior walls
- It can be painted over with most water-based paints
- Very good adhesion without a primer on concrete, brick, plastered surfaces, plasterboard, aluminum or wood

#### **EXAMPLES OF USE**

■ Filling holes and repair of cracks on walls