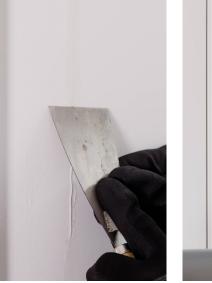

### USES

- Suitable for repair and filling cracks on interior walls
- It can be painted over with most water-based paints
- Very good adhesion without a primer on concrete, brick, plastered surfaces, plasterboard, aluminum or wood

#### **EXAMPLES OF USE**

■ Filling holes and repair of cracks on walls