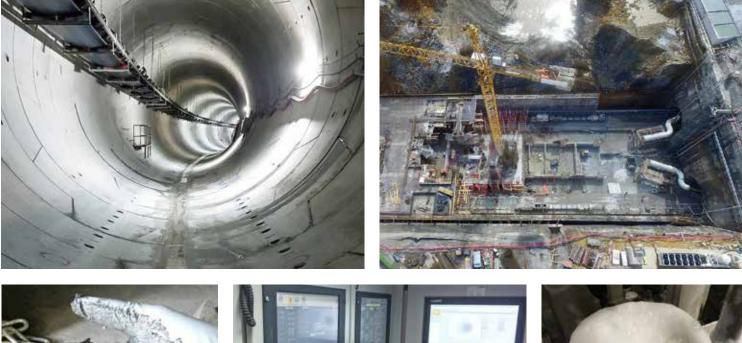

## **TBM DESCRIPTION**

For the excavation of this new line the it was decided to use 4 different EPB TBM machines from two different manufacturers with an excavation diameter of over 6,57 m. Two machines are always excavating in parallel and the other two machines move in the opposite direction. Material is removed using a conveyor belt to a central shaft.

#### **PRODUCT DESCRIPTION**

Even the excavated material may vary from one section of the tunnel to the next, during the tests and application of the Sika foaming agent, mainly grey clay with some rocks was excavated. Sika® Foam TBM 510 LS, which is a foaming agent for high cohesive soils, has be recommended and used with very good results. During tests in one of the TBMs with our foaming agent and after stabilizing the excavation conditions and the parameters of the TBM, the dosage of the foaming agent was maintained in a good level, the average advance speed of the TBM has not been reduced and the torque of the cutting wheel remains within the required values. Specially the quality of the final foam produced to condition the ground is much higher when using the sika foaming agent.