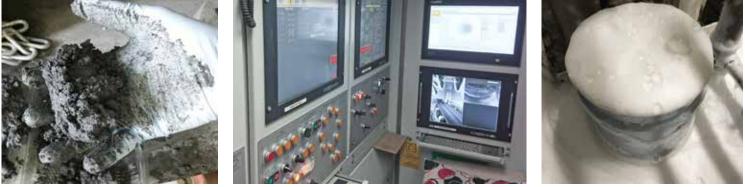

#### **PRODUCT DESCRIPTION**

Even the excavated material may vary from one section of the tunnel to the next, during the tests and application of the Sika foaming agent, mainly grey clay with some rocks was excavated. Sika® Foam TBM 510 LS, which is a foaming agent for high cohesive soils, has be recommended and used with very good results. During tests in one of the TBMs with our foaming agent and after stabilizing the excavation conditions and the parameters of the TBM, the dosage of the foaming agent was maintained in a good level, the average advance speed of the TBM has not been reduced and the torque of the cutting wheel remains within the required values. Specially the quality of the final foam produced to condition the ground is much higher when using the sika foaming agent.