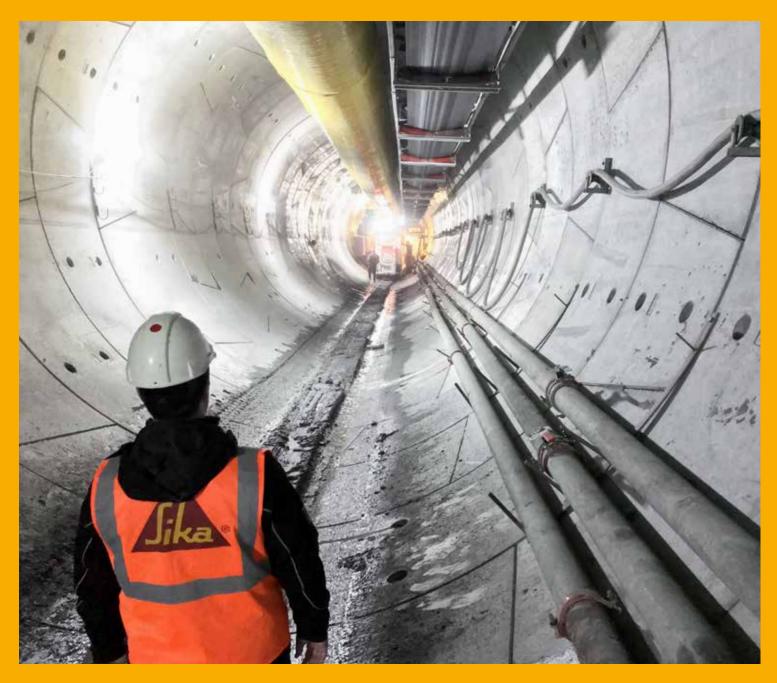

## **PROJECT DESCRIPTION**

The City of Istanbul selected a group of experienced construction companies for the excavation of the new Metro Line Dudullu-Bostanci in the Asian side of the city which includes the construction of a double Metro Line of around 14 km with 13 stations.

## **TBM DESCRIPTION**

For the excavation of this new line the it was decided to use 4 different EPB TBM machines from two different manufacturers with an excavation diameter of over 6,57 m. Two machines are always excavating in parallel and the other two machines move in the opposite direction. Material is removed using a conveyor belt to a central shaft.