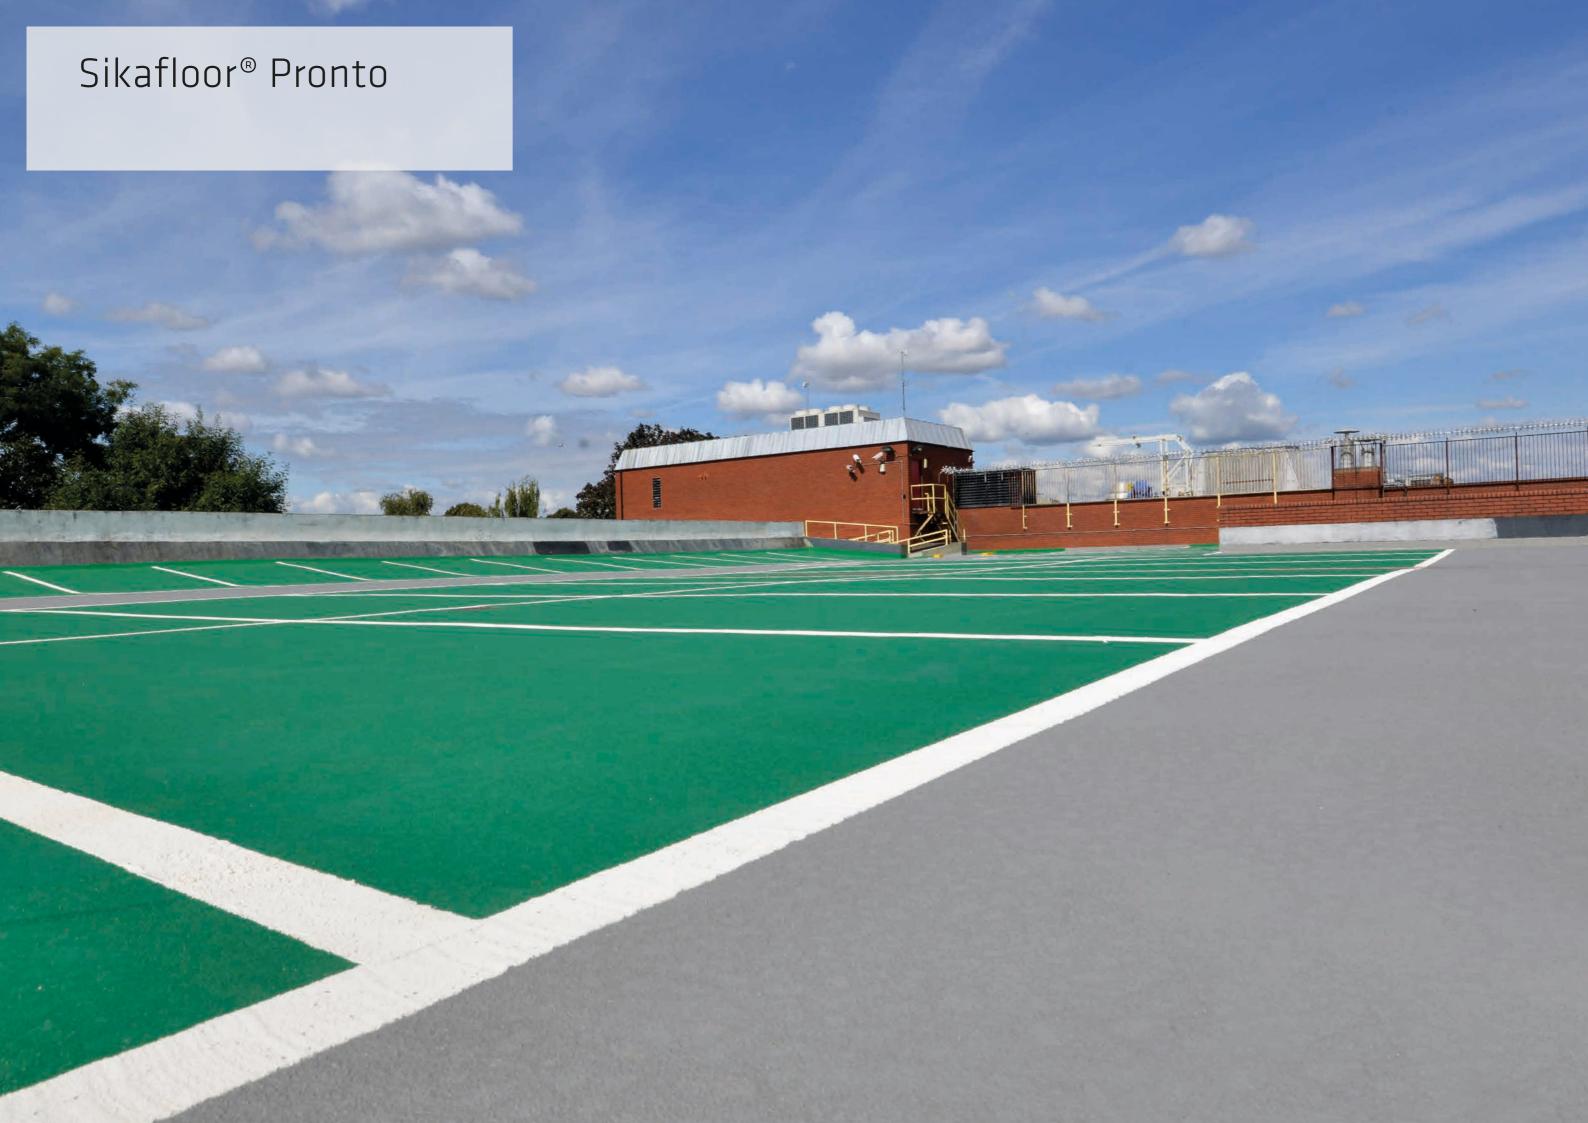

# Sikafloor®

Cementitious Industrial Floor Systems

Sikafloor® heavy duty cementitious floor range consists of concrete surface hardening, curing and sealing as well as heavy duty industrial screeds. Our dry shake Sikafloor® powders are broadcasted directly onto the fresh concrete – before the power float finish is applied - to create an extremely hard-wearing, monolithic concrete floor. Additional performance can be achieved through various liquid-applied surface hardeners, curing compounds and surface sealers. Our HardTop screeds provide fast curing extremely tough cementitiuos screeds for substrate use or direct traffic.

# PRODUCT HIGHLIGHTS

#### LOW COST

Economic floor solution

## GOOD PERFORMANCE

Durable and tough, system options with good to excellent abrasion and impact resistance, smooth surface options to prevent dusting, heavy duty monolithic finish for concrete floors fulfilling ESD requirement is also available.

## SAFE AND SUSTAINABLE

Odorless and good Life-Cycle-Assessment performance

- Non-critical, heavy-duty industrial areas such as dry processing
- Storage, logistics and sales areas Car parks, parking garages