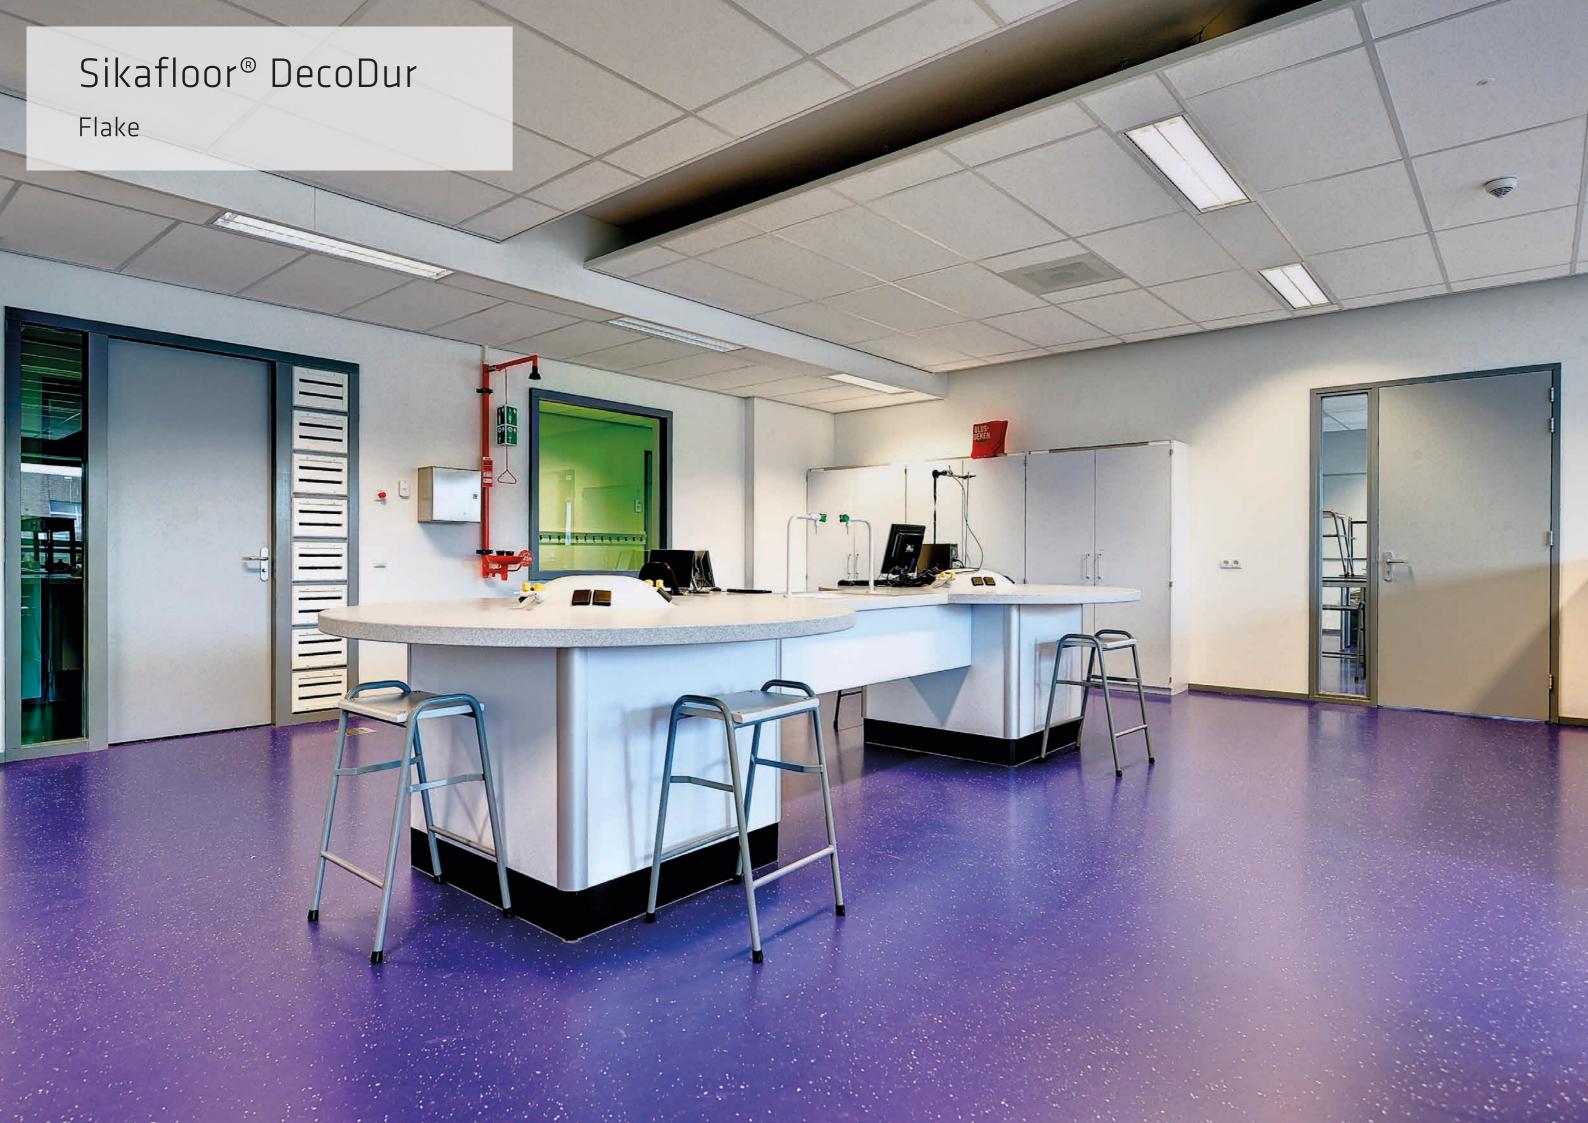

# Sikafloor® DecoDur Flake

Durable flooring has never had such panache. Our Sikafloor® DecoDur Flake systems provide long-term performance in an attractive, colorful-flake design. This easy-to-maintain, seamless surface consists of clear epoxy binder with multi-colored vinyl chips in a variety of eye-catching patterns. With a wide range of visual textures and finish coat options and an extensive color palette, this aesthetic system is highly customizable.

## HIGH QUALITY

Factory blended, high quality flakes

## LONG-LASTING DURABILITY

Excellent durability, color stability and chemical resistance

## LOW MAINTENANCE

Easy to maintain and clean

- Life science facilities
- Food courts
- Laboratories
- Sanitary facilities
- High-pedestrian traffic zones in commercial and institutional buildings