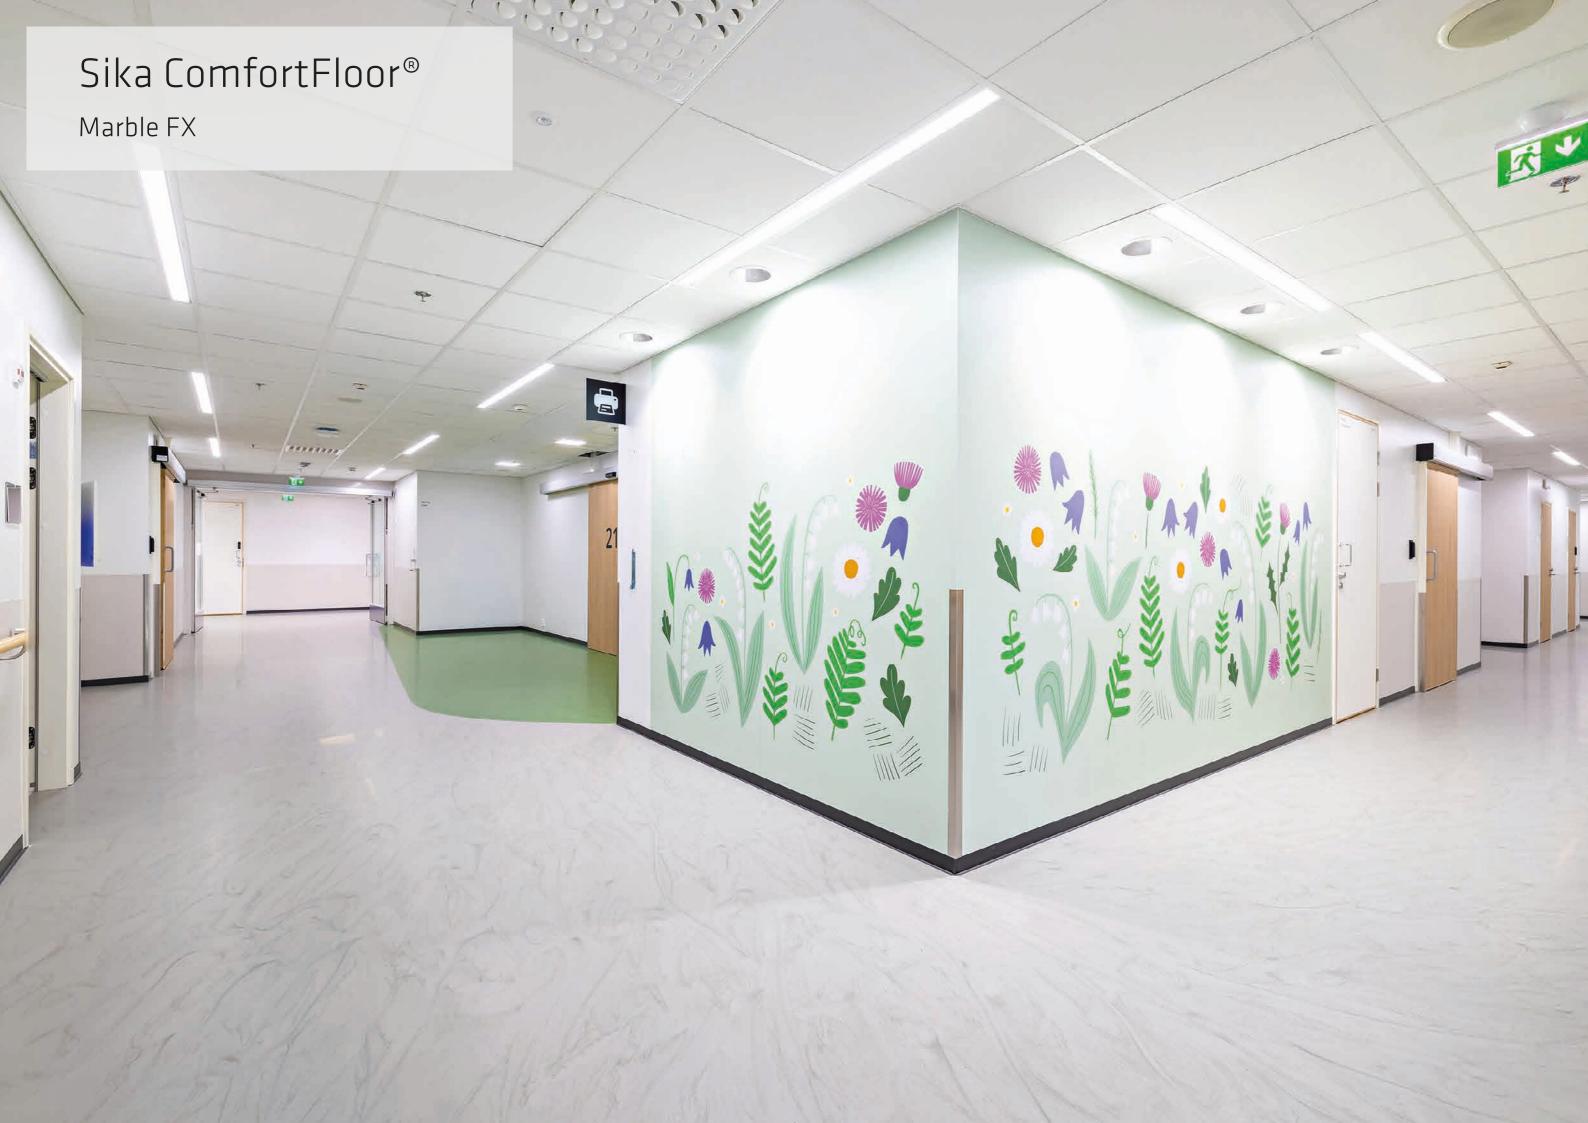

# Sika ComfortFloor®

The Sika ComfortFloor® system family is the perfect balance between comfort and durability. This resilient flooring is tough enough to stand up to high levels of pedestrian traffic, chair castors and wheeled loads yet its softer resin and added flexibility provide a more pleasant footfall and increase comfort when walking or standing even for long periods of time. The special surface also reduces the sound of footsteps and horizontal noise transmission for a quieter environment. With a host of solid and decorative flake blends, this soft yet tough combination is a beautiful solution.

#### **BREATH OF FRESH AIR**

Exceeds highest global standards for Indoor Air Quality

## **OUTSTANDING PERFORMANCE**

Highly durable; excellent color stability; good scratch, wear and impact resistance

## **PEACE AND QUIET**

Superior comfort and noise absorption

- Institutional buildings such as schools, museums, libraries and hospitals
- Commercial buildings such as shopping malls, hotels, office buildings and restaurants
- Residential buildings with highend modern design