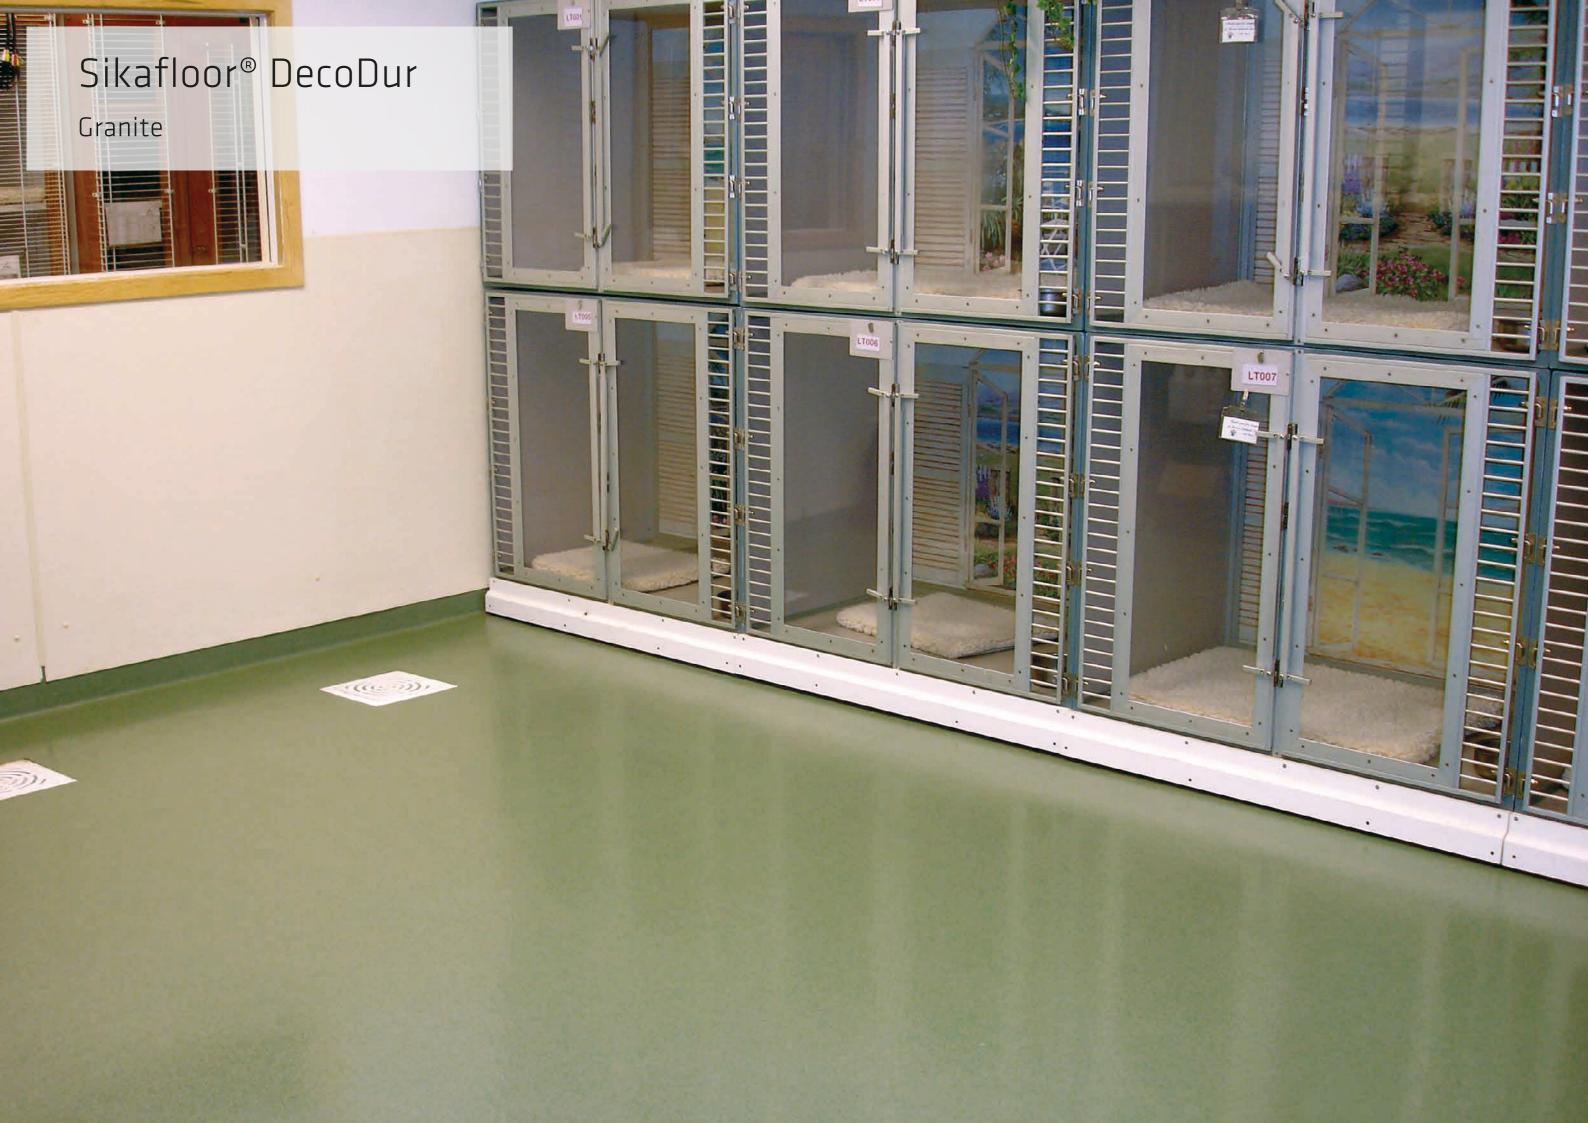

# Sikafloor® DecoDur Granite

When you want to make a statement, Sikafloor® DecoDur Granite gives you a variety of ways to do it. This highly decorative floor system offers almost unlimited functional and aesthetic design options so you can create rooms as unique and distinctive as the people working in them. These attractive floors have good chemical resistance, low VOC and an epoxy surface virtually unmatched in performance.