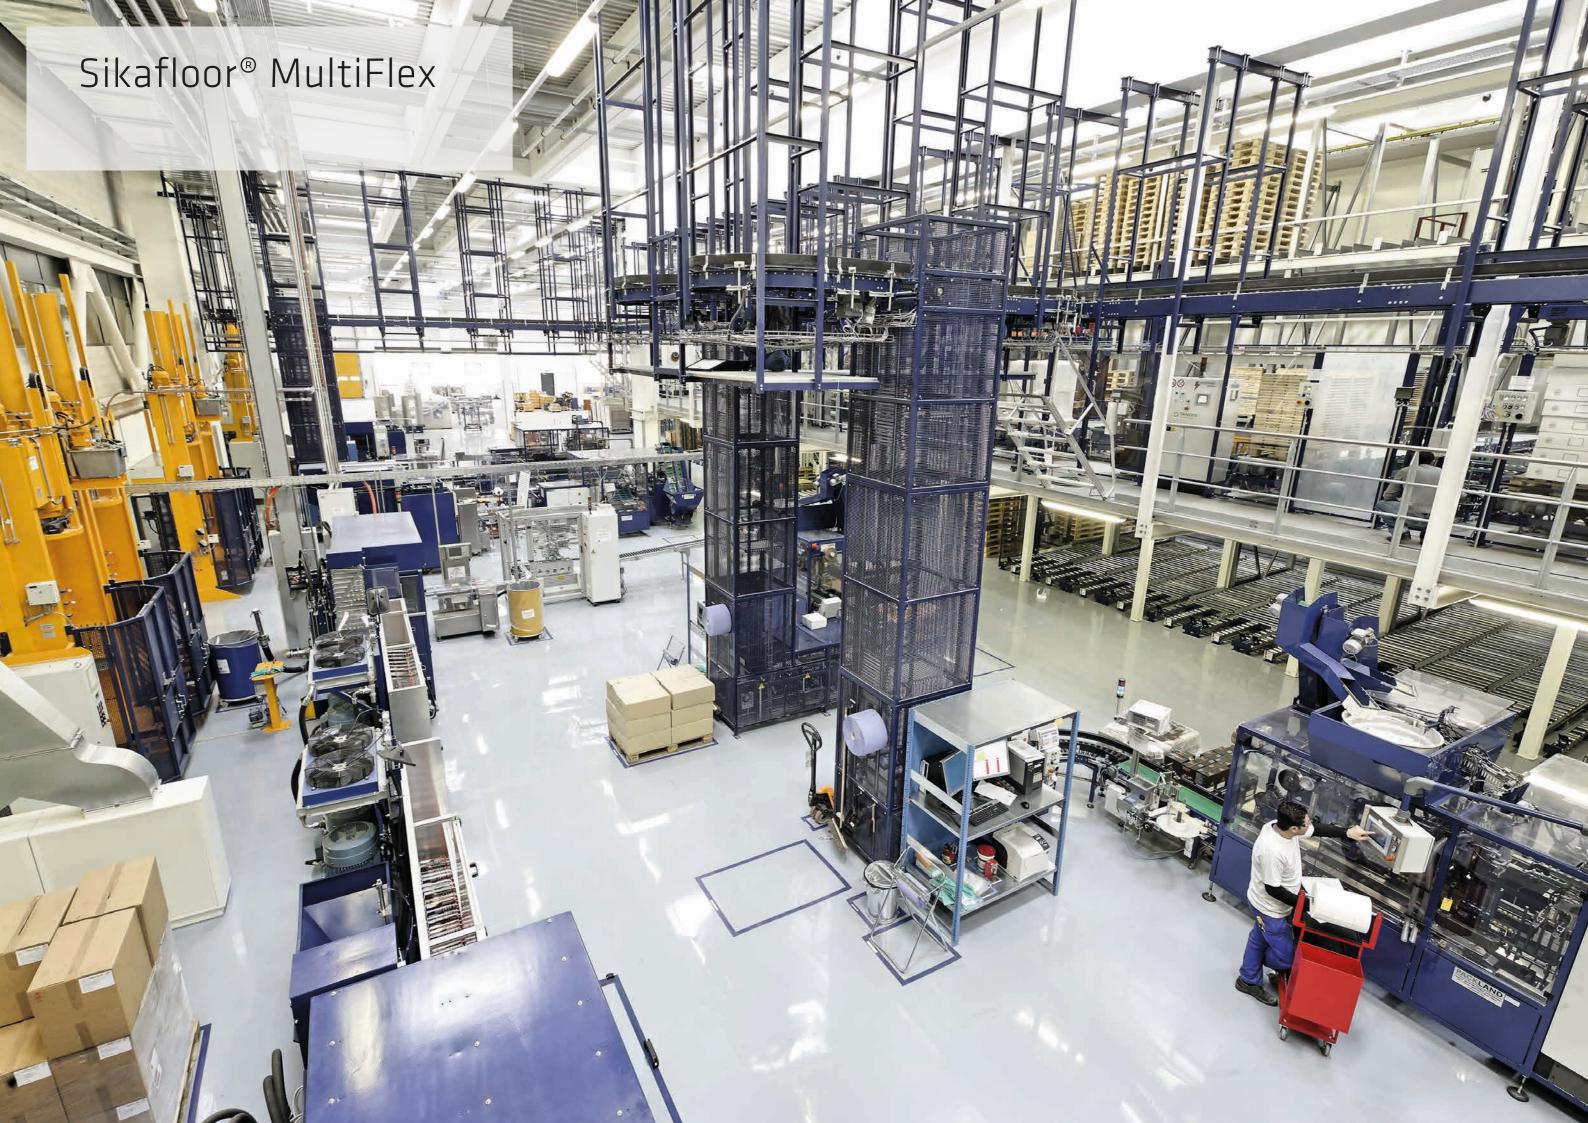

# Sikafloor® MultiFlex

If you're looking for flexible, waterproof flooring, look no further. Sikafloor® Multiflex combines the crack-bridging and waterproofing benefits of a flexible membrane with the seamless, wear protection of an epoxy or a chemical resistant urethane top coat. The monolithic, waterproof surface provides superior durability, which in turn provides welcome peace of mind.

## LOW MAINTENANCE

Seamless, easy to maintain

#### WATERPROOF

Flexible, waterproof surface

## NOTEWORTHY FINISH

Chemical resistant and slip resistant finishes available

- (raised floors)
- Production, processing and cleanroom areas (dry and wet)
- Storage, logistic and sales areas Car parks, intermediate and top