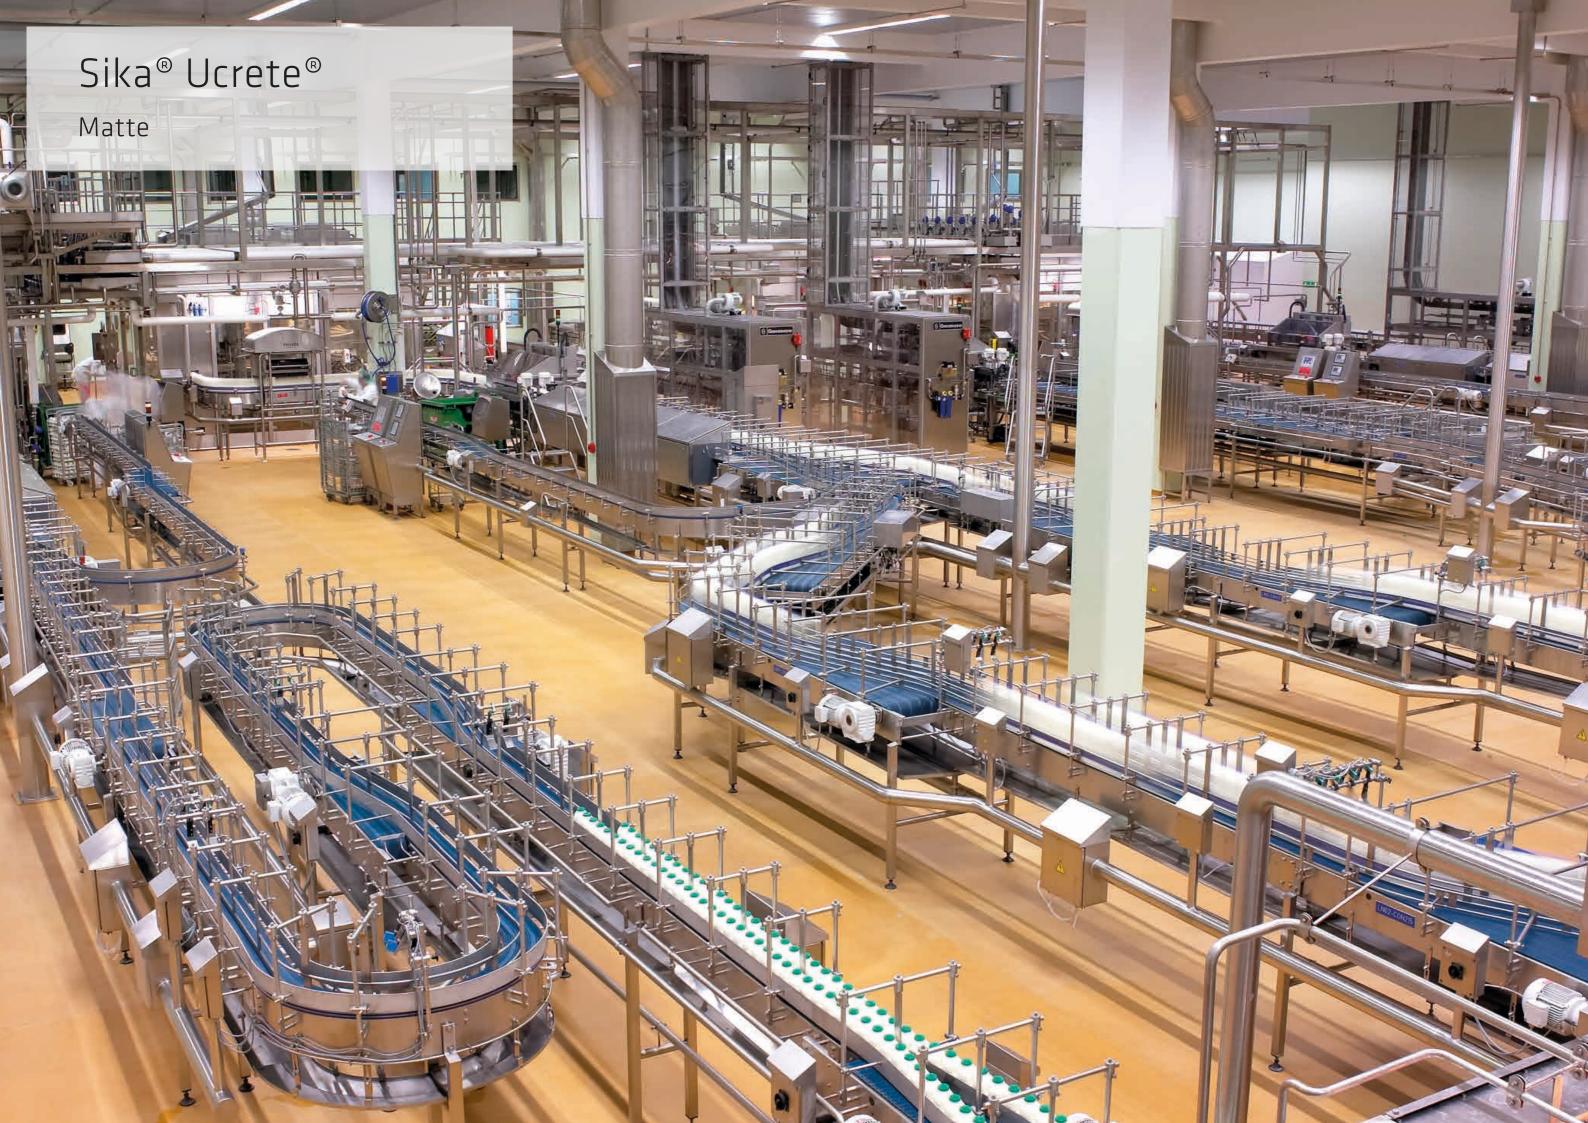

# Sika® Ucrete®

This system family is the toughest floor in the world with over 50 years track record. The Sika® Ucrete® polyurethane concrete systems combine the most demanding performance characteristics including resistance to impact, abrasion, aggressive chemicals and thermal shock. They are easy to maintain and completely reliable, making Sika® Ucrete® the perfect choice for areas where both cleanliness and durability are crucial. Available in different slip resistant textures, both in a matte or glossy finish.

#### TOP PERFORMANCE

Excellent abrasion, chemical and impact resistance, high temperature variations and thermal shock resistance

### SUSTAINABLE SOLUTION

Extremely low VOC. Water based. Odorless, fulfil all norms for indoor quality. Superior life cycle cost advantages due to its durability, low maintenance and easy renewal with resurfacing options

## HYGIENIC FLOORS

Fulfil hygienic and cleaning requirements for food processing areas

- Food and beverage processing facilities
- Professional and commercial kitchens
- Cool storage areas
- Heavy-duty processing areas, especially wet processing