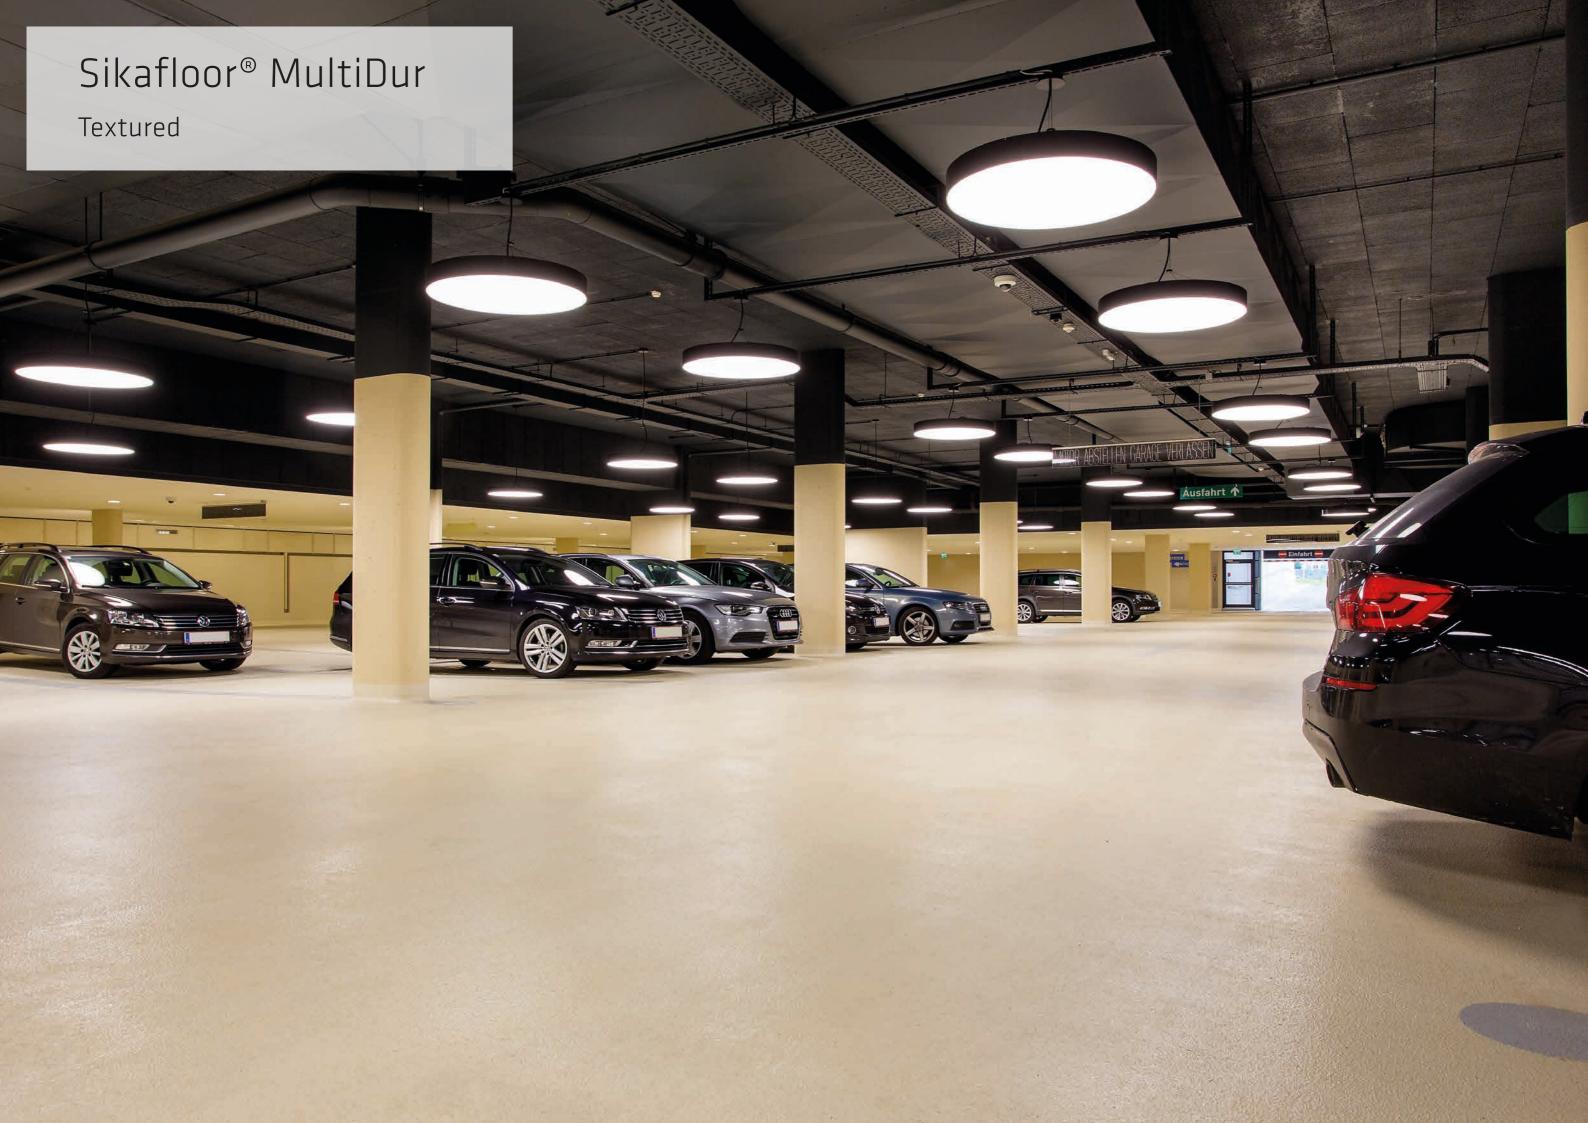

# Sikafloor® MultiDur

For high-demand commercial and industrial settings, Sikafloor® MultiDur is the optimum choice. This system is custom designed for your conditions whether that means heavy traffic, large equipment, abrasion or harsh chemicals. Whatever you throw at it, MultiDur handles with style. The seamless, easy-to-clean surface comes in a variety of colors, surface textures and gloss levels, and does wonders with light reflectance and facility aesthetics. Also available as heavy-duty mortar flooring systems with compressive strength two to three times greater than concrete. These mortars boasts excellent chemical, abrasion and impact resistance along with offering a slip-resistant texture for reduced injury risk on wet surfaces.

# **RECOMMENDED ENVIRONMENTS:**

- Storage, logistics and sales areas Ground-bearing decks, car parks
- Production, processing and cleanroom areas (dry and wet)
- Commercial, public and residen-

Note: This photo shows a typical Sikafloor® MultiDur with a smooth finish applied in an automotive indus-