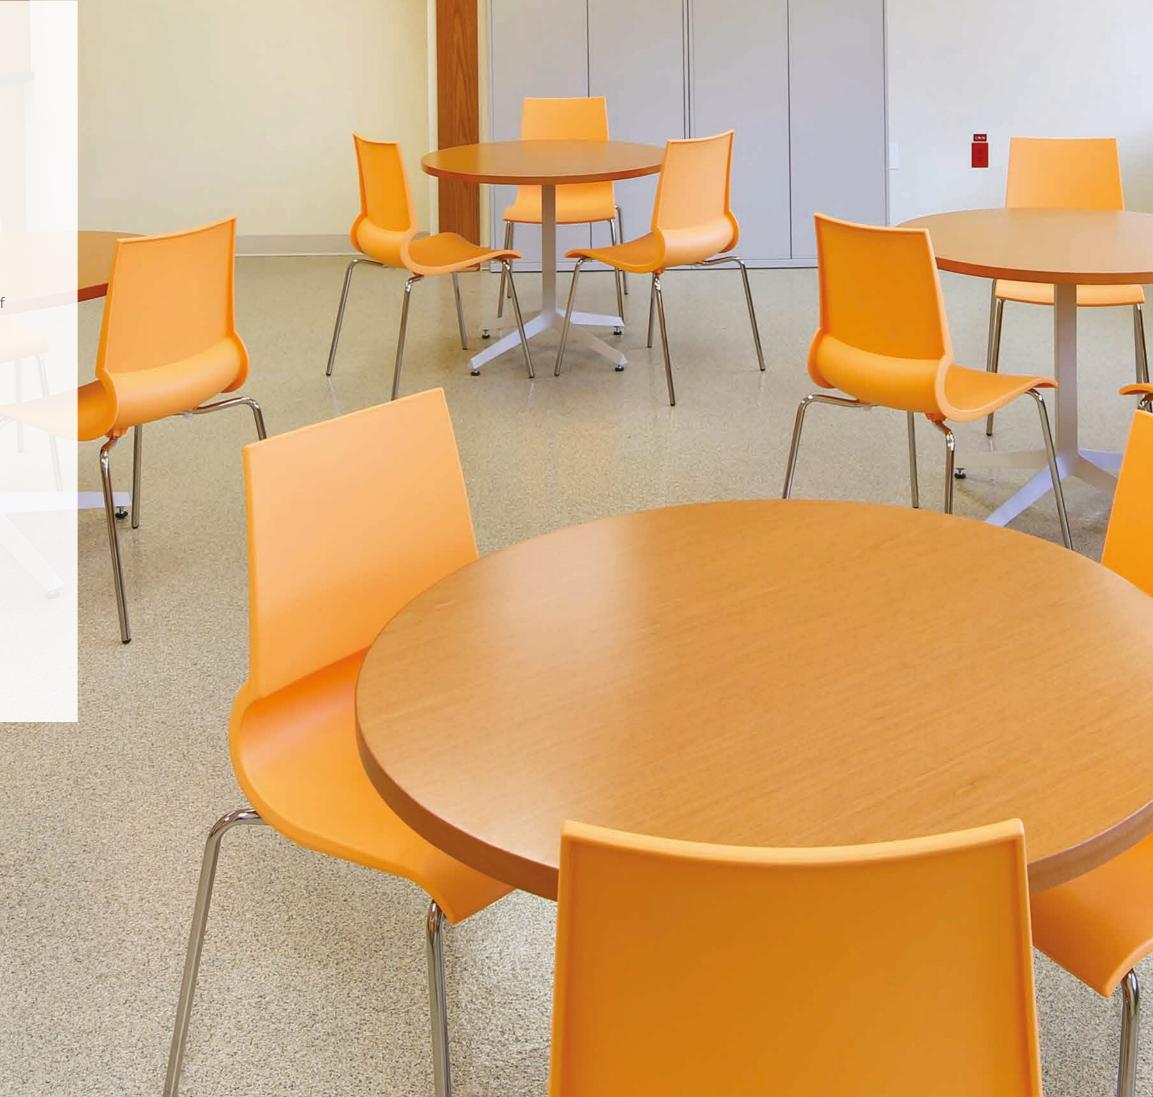

# Sika ComfortFloor®

The Sika ComfortFloor® system family is the perfect balance between comfort and durability. This resilient flooring is tough enough to stand up to high levels of pedestrian traffic, chair castors and wheeled loads yet its softer resin and added flexibility provide a more pleasant footfall and increase comfort when walking or standing even for long periods of time. The special surface also reduces the sound of footsteps and horizontal noise transmission for a quieter environment. With a host of solid and decorative flake blends, this soft yet tough combination is a beautiful solution.