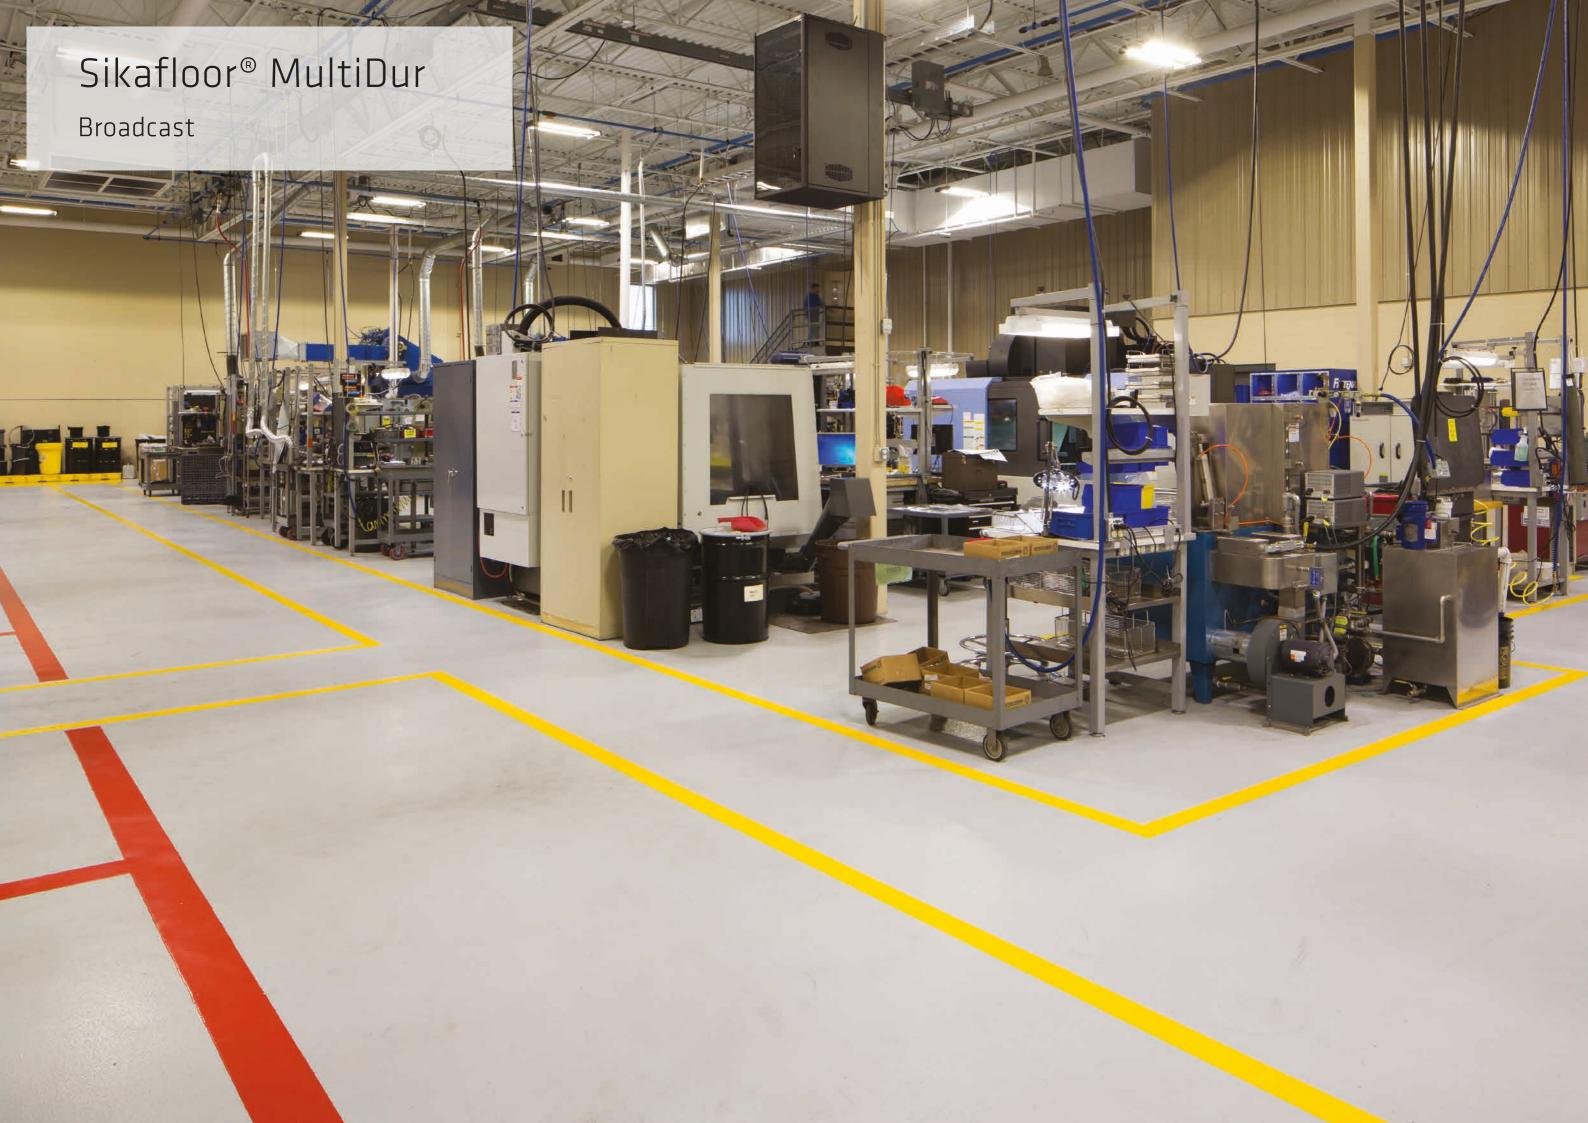

# Sikafloor® MultiDur

For high-demand commercial and industrial settings, Sikafloor® MultiDur is the optimum choice. This system is custom designed for your conditions whether that means heavy traffic, large equipment, abrasion or harsh chemicals. Whatever you throw at it, MultiDur handles with style. The seamless, easy-to-clean surface comes in a variety of colors, surface textures and gloss levels, and does wonders with light reflectance and facility aesthetics. Also available as heavy-duty mortar flooring systems with compressive strength two to three times greater than concrete. These mortars boasts excellent chemical, abrasion and impact resistance along with offering a slip-resistant texture for reduced injury risk on wet surfaces.

# **RECOMMENDED ENVIRONMENTS:**

- Storage, logistics and sales areas Ground-bearing decks, car parks
- Production, processing and cleanroom areas (dry and wet)
- Commercial, public and residen-

Note: This photo shows a typical Sikafloor® MultiDur with a smooth finish applied in an automotive indus-