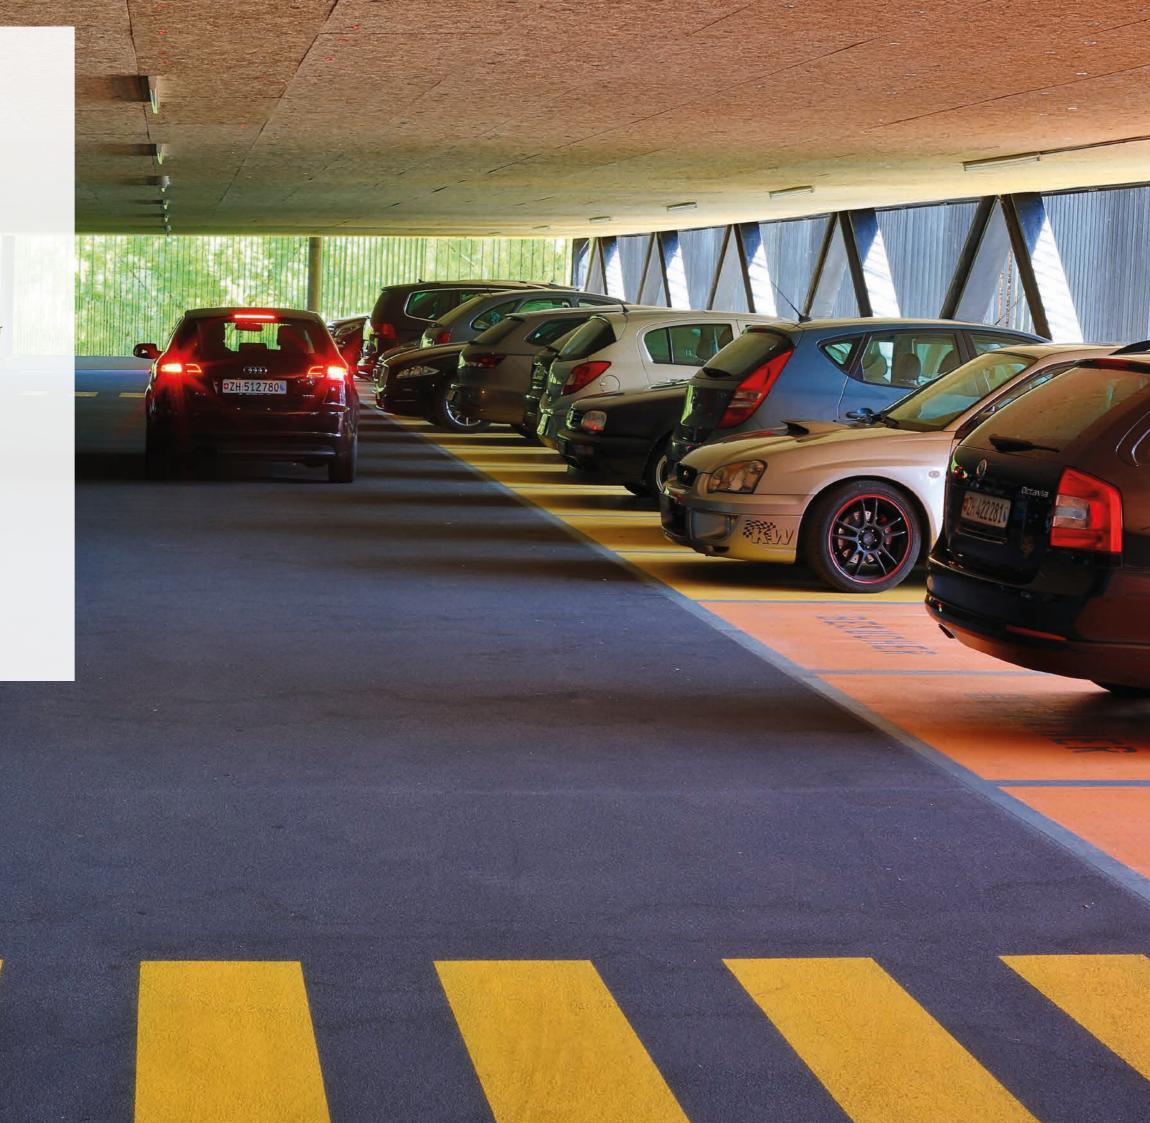

# **RECOMMENDED ENVIRONMENTS:**

- Storage, logistics and sales areas Ground-bearing decks, car parks
- Production, processing and cleanroom areas (dry and wet)
- Commercial, public and residen-

Note: This photo shows a typical Sikafloor® MultiDur with a smooth finish applied in an automotive indus-