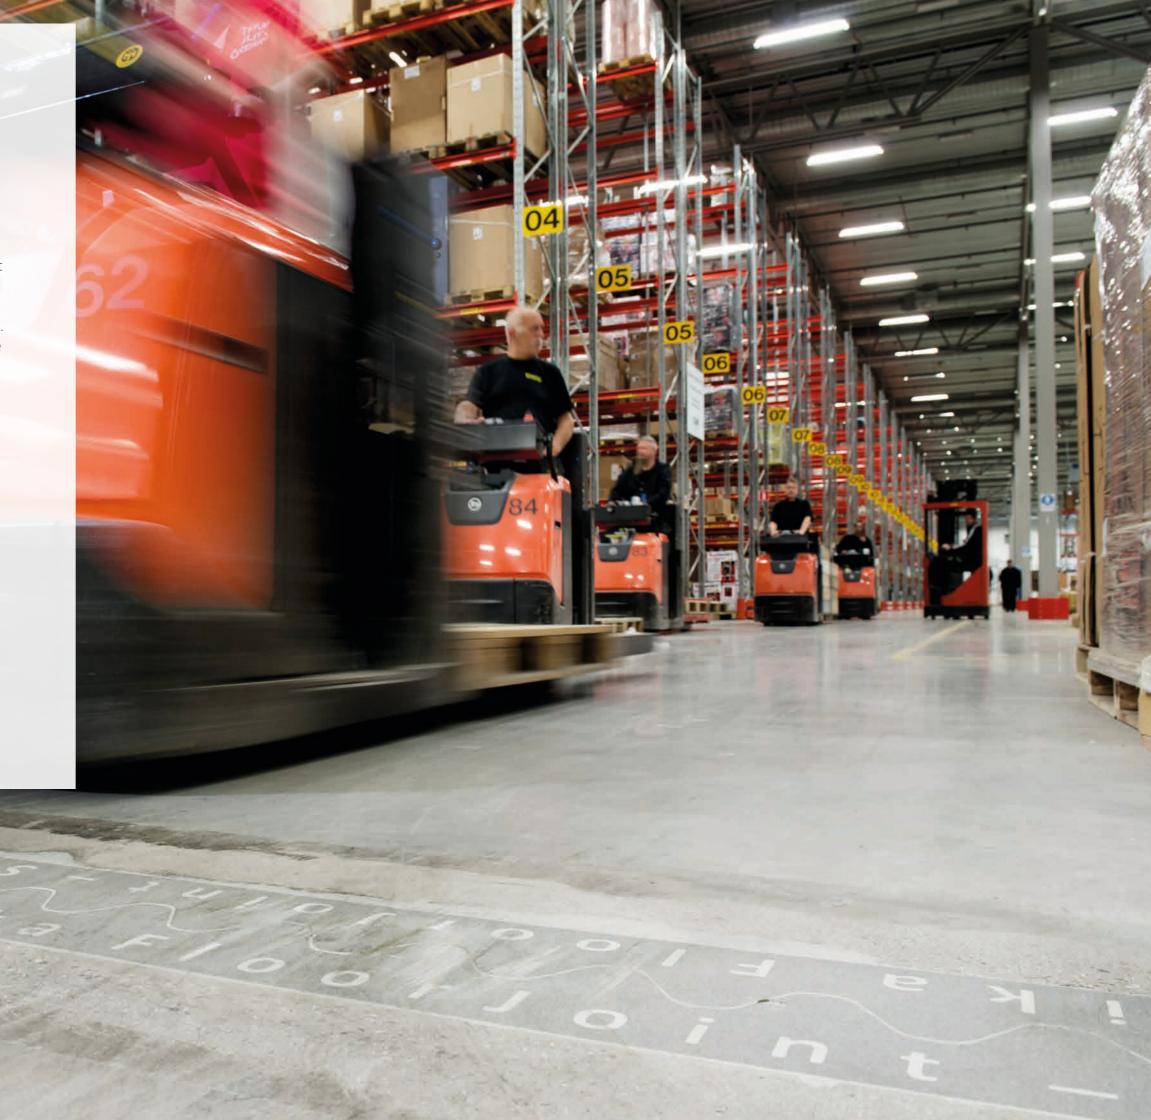

# Sika® FloorJoint

The sound and feeling of rumbling over floor joints is familiar to most of us. Not only is it uncomfortable but it can also cause damage to forklifts and other transport equipment. Sika has the perfect solution to this problem with its ultra-thin and almost invisible FloorJoint profiles. The profiles are made of carbon fiber reinforced concrete and are installed flush with the surface level of the floor. So you can say goodbye to thresholds, bone-jarring jolts and expensive damage to vehicles and say hello to a vibration-free, noiseless ride. Also available in a design with additional waterproofing.

#### NO NOICE AND VIBRATION

Absolutely silent when trafficked, ultra thin and almost invisible joint profiles

## HIGH PERFORMANCE

High mechanical and chemical resistance

## **EASY INSTALLATION AND REPAIR**

Fast and easy application, the profiles are grindable

- Car parks, parking garages
- Warehouses
- Manufacturing facilities
- Public, commercial and residential buildings
- Hospitals