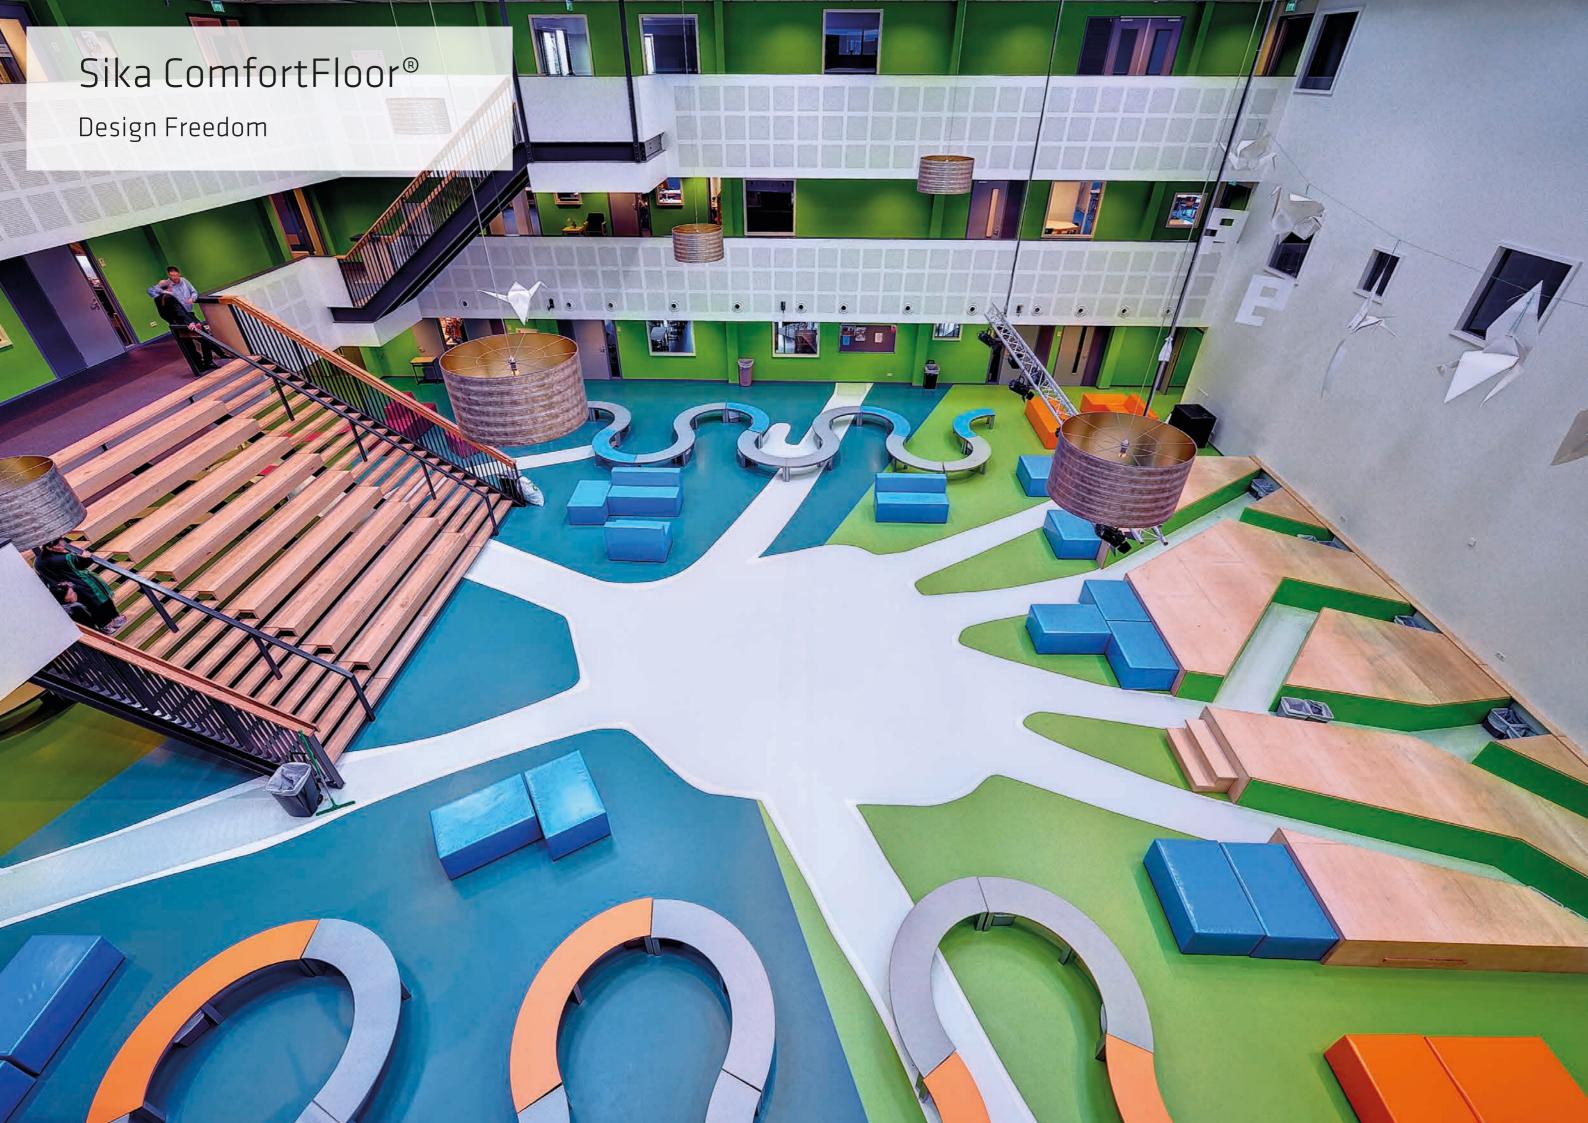

# NOT ALL MASTER-PIECES HANG ON THE WALL

There's an artist in all of us, and with Sika's Decorative Systems, the floor is your canvas. You can play with color, texture and shape or integrate your corporate identity onto the floor's surface to design your own unique flooring. With colored chips, aggregates and other fillers in a wide range of hues, your palette is rich with opportunity.

Sika's flooring professionals work with you to design a unique flooring system that matches your expectations for aesthetics, durability and worry-free maintenance. Our decorative systems promise superior mechanical and chemical resistance, low maintenance, low VOC and odor, and a cleaner, safer, more comfortable work environment. And because we're the masters of high performance flooring, you can rely on your floor to turn heads for years to come.

# Sika ComfortFloor®

The Sika ComfortFloor® system family is the perfect balance between comfort and durability. This resilient flooring is tough enough to stand up to high levels of pedestrian traffic, chair castors and wheeled loads yet its softer resin and added flexibility provide a more pleasant footfall and increase comfort when walking or standing even for long periods of time. The special surface also reduces the sound of footsteps and horizontal noise transmission for a quieter environment. With a host of solid and decorative flake blends, this soft yet tough combination is a beautiful solution.