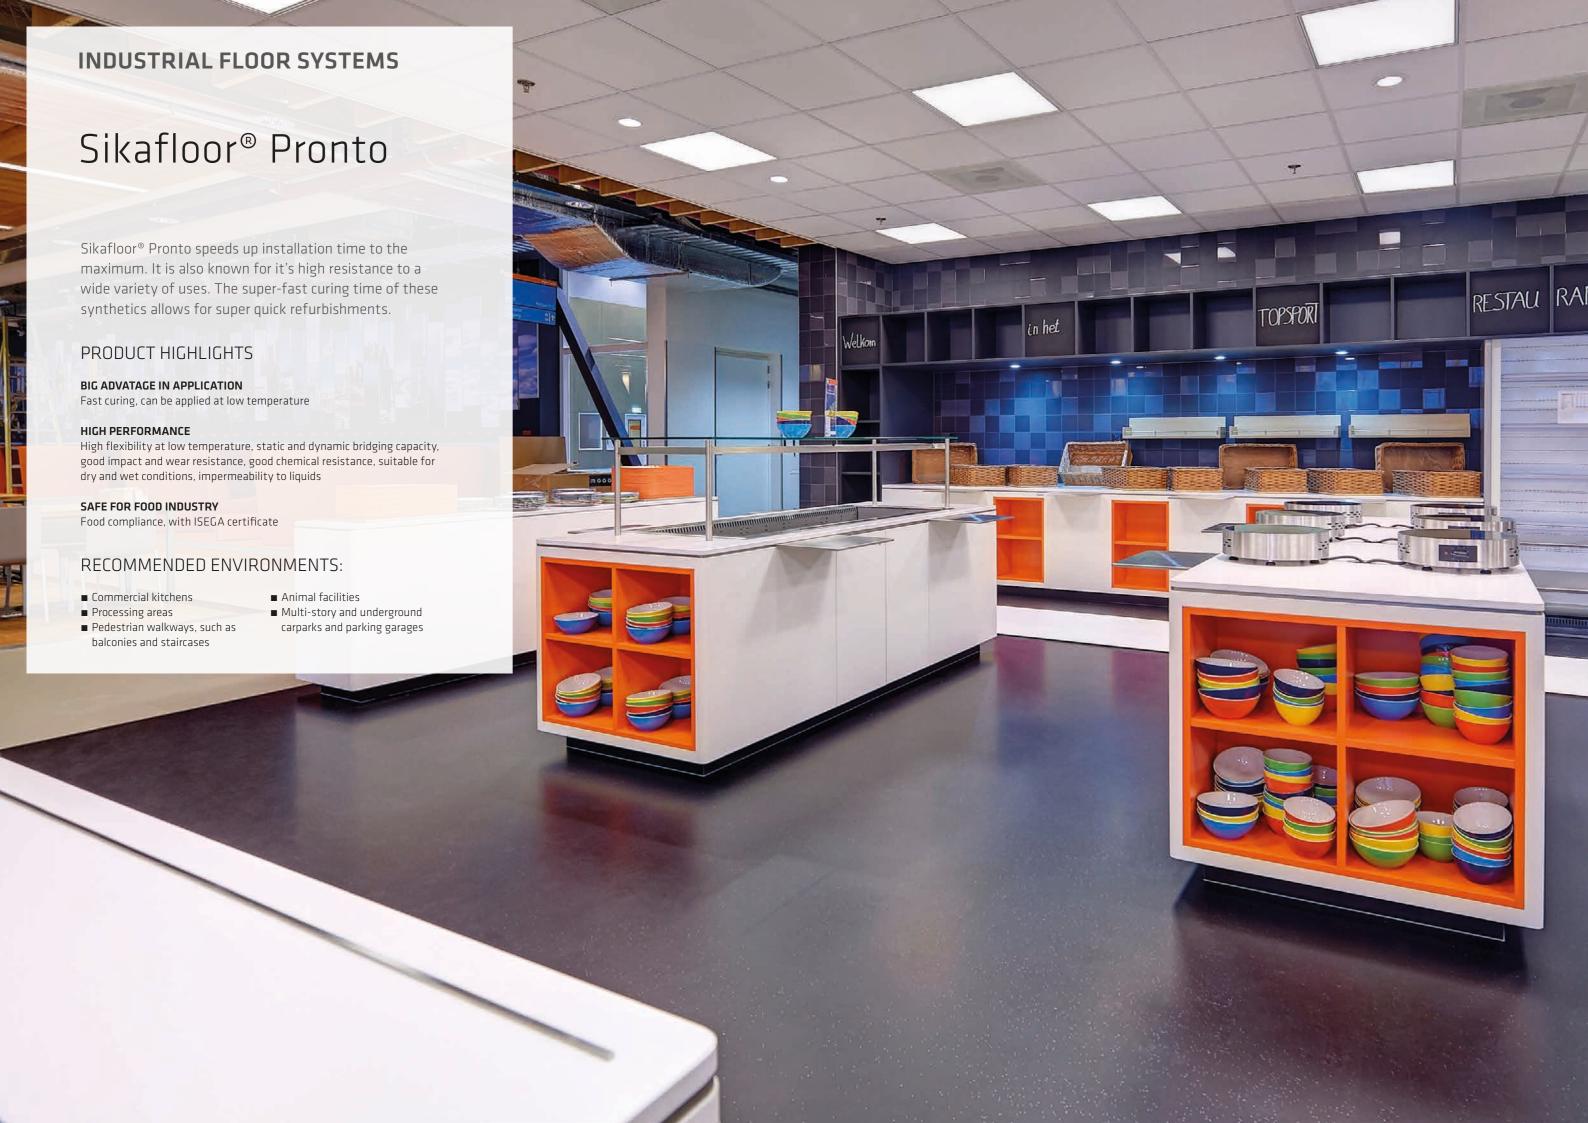

# Sikafloor®

Cementitious Industrial Floor Systems

Sikafloor® heavy duty cementitious floor range consists of concrete surface hardening, curing and sealing as well as heavy duty industrial screeds. Our dry shake Sikafloor® powders are broadcasted directly onto the fresh concrete – before the power float finish is applied - to create an extremely hard-wearing, monolithic concrete floor. Additional performance can be achieved through various liquid-applied surface hardeners, curing compounds and surface sealers. Our HardTop screeds provide fast curing extremely tough cementitiuos screeds for substrate use or direct traffic.

# PRODUCT HIGHLIGHTS

#### LOW COST

Economic floor solution

## GOOD PERFORMANCE

Durable and tough, system options with good to excellent abrasion and impact resistance, smooth surface options to prevent dusting, heavy duty monolithic finish for concrete floors fulfilling ESD requirement is also available.

## SAFE AND SUSTAINABLE

Odorless and good Life-Cycle-Assessment performance

- Non-critical, heavy-duty industrial areas such as dry processing
- Storage, logistics and sales areas Car parks, parking garages