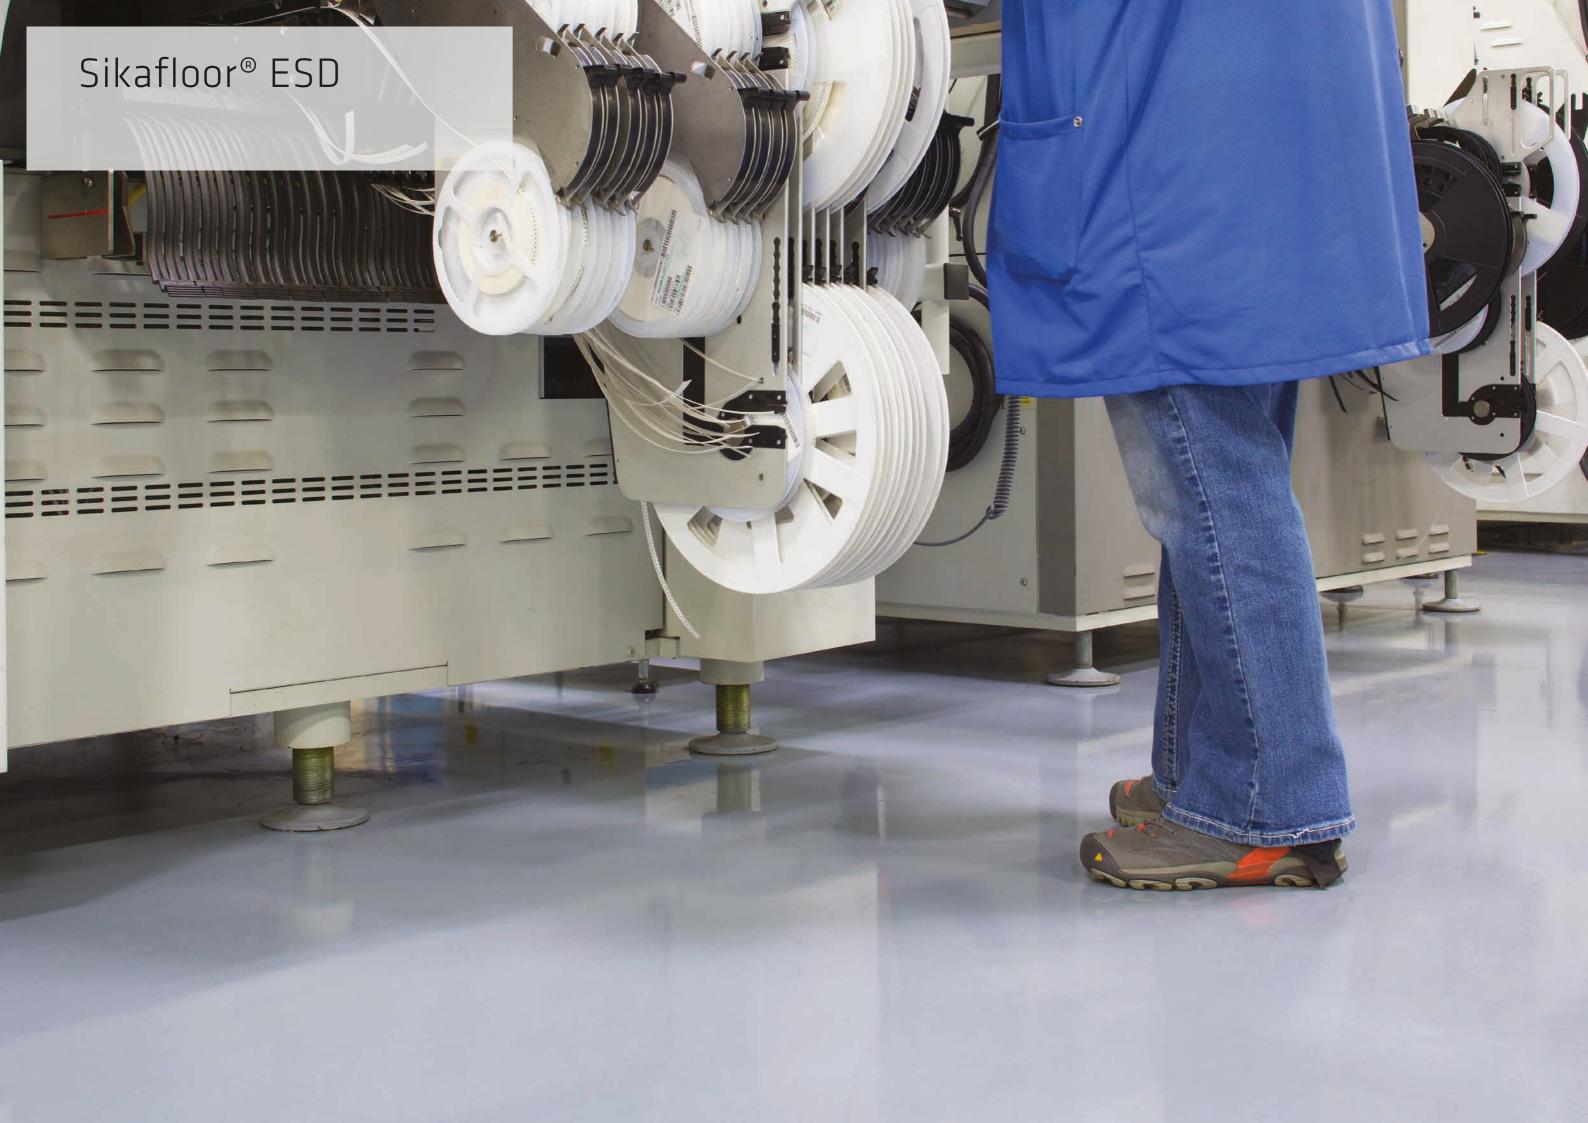

# Sikafloor® ESD DIF and ECF

In industries where electronic components or volatile chemicals are involved, static electricity can result in significant damage, injury and financial loss. That's why Sika created its unique Sikafloor® ESD (Electro Static Discharge), DIF (Dissipative Flooring) and ECF (Electrically Conductibe Flooring) systems. They not only protect your work environment against electrostatic discharge but they also deliver proper grounding of the human body and footwear. This diverse line of coatings allows you to customize your system to your own tastes. Safety never looked so stylish.

#### **ULTIMATE PROTECTION**

Protects against electrostatic discharge, no conditioning of electrical properties required

## BREATH OF FRESH AIR

Low odor and low VOC

## LOW MAINTENANCE

Easy to repair and maintain

- Electronic manufacturing
- Pharmaceutical production
- Cleanroom areas (dry and wet)
- Rooms with static-sensitive