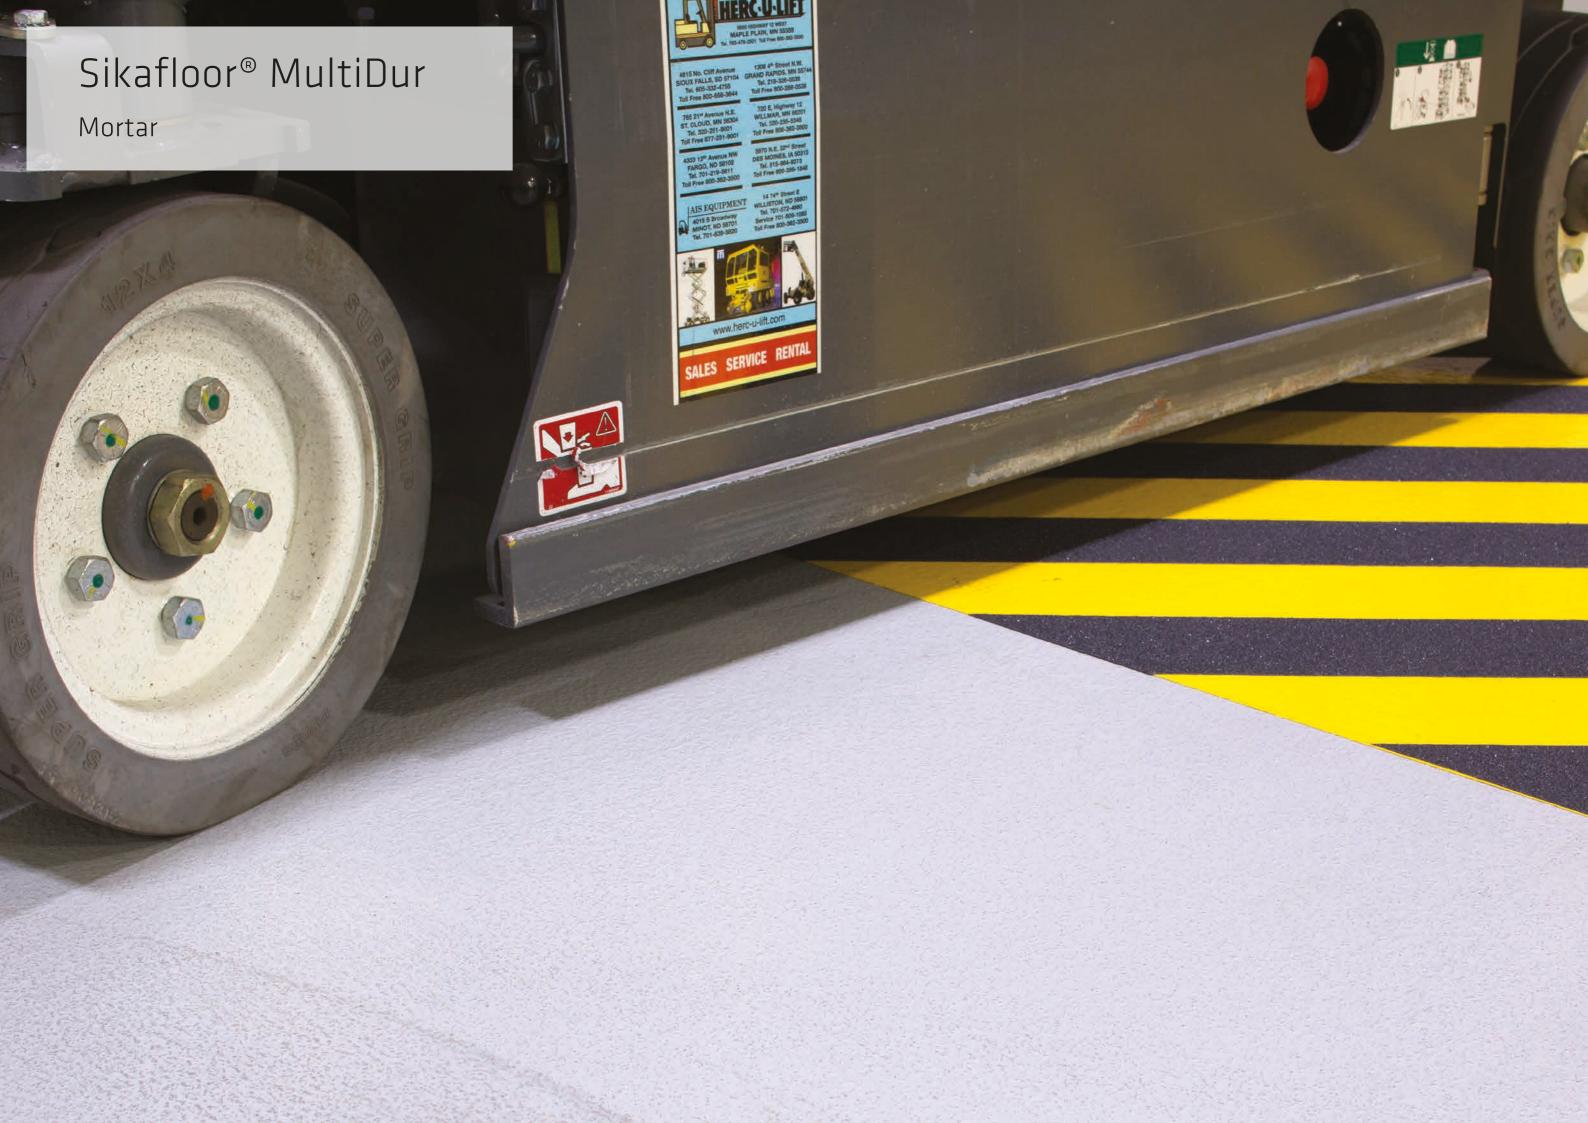

# Sikafloor® MultiDur

For high-demand commercial and industrial settings, Sikafloor® MultiDur is the optimum choice. This system is custom designed for your conditions whether that means heavy traffic, large equipment, abrasion or harsh chemicals. Whatever you throw at it, MultiDur handles with style. The seamless, easy-to-clean surface comes in a variety of colors, surface textures and gloss levels, and does wonders with light reflectance and facility aesthetics. Also available as heavy-duty mortar flooring systems with compressive strength two to three times greater than concrete. These mortars boasts excellent chemical, abrasion and impact resistance along with offering a slip-resistant texture for reduced injury risk on wet surfaces.

# **RECOMMENDED ENVIRONMENTS:**

- Storage, logistics and sales areas Ground-bearing decks, car parks
- Production, processing and cleanroom areas (dry and wet)
- Commercial, public and residen-

Note: This photo shows a typical Sikafloor® MultiDur with a smooth finish applied in an automotive indus-