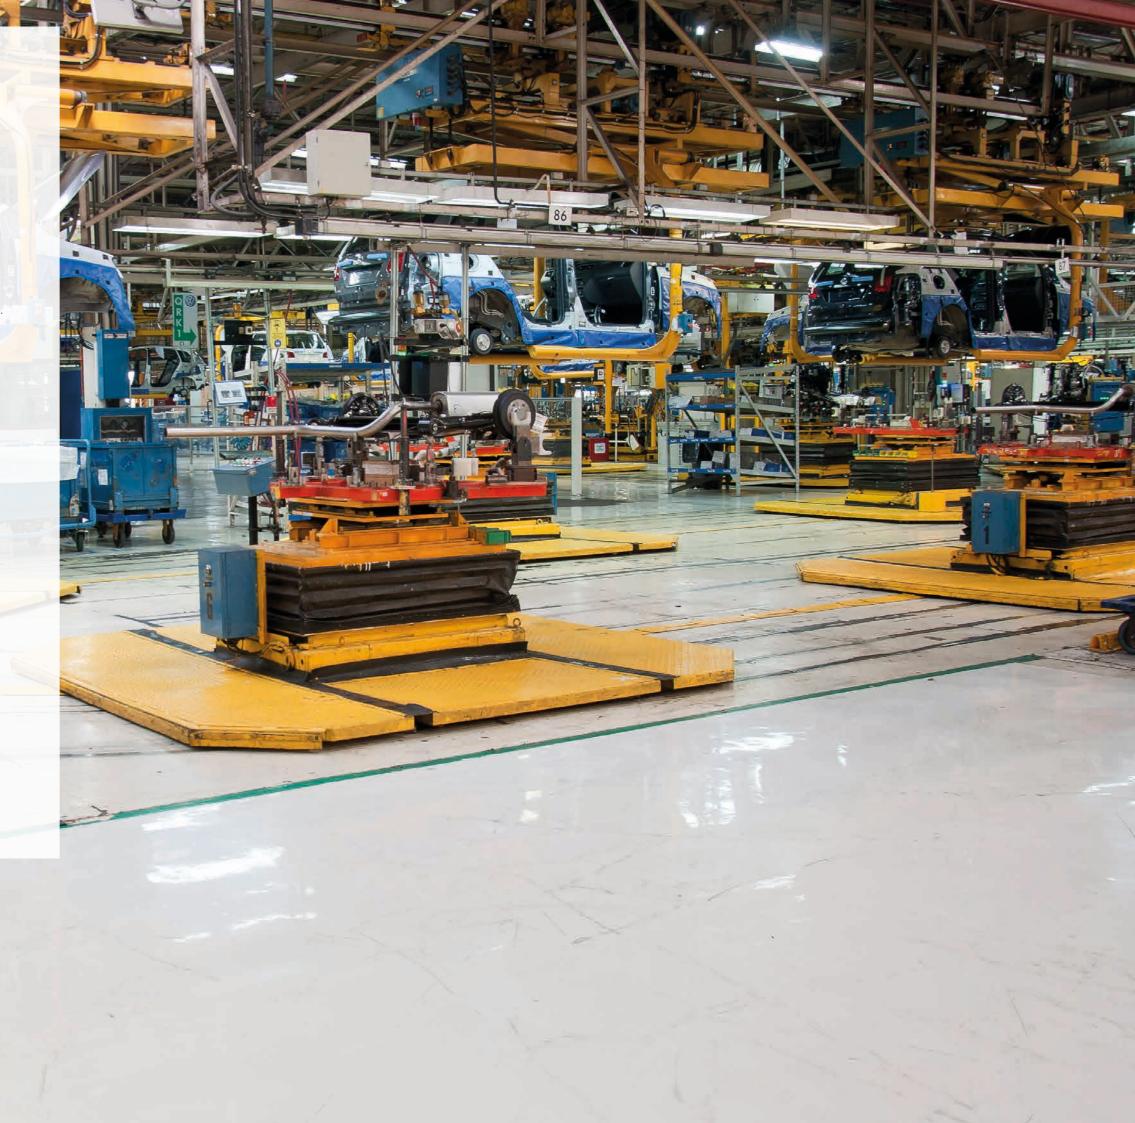

# Sikafloor® MultiDur

For high-demand commercial and industrial settings, Sikafloor® MultiDur is the optimum choice. This system is custom designed for your conditions whether that means heavy traffic, large equipment, abrasion or harsh chemicals. Whatever you throw at it, MultiDur handles with style. The seamless, easy-to-clean surface comes in a variety of colors, surface textures and gloss levels, and does wonders with light reflectance and facility aesthetics. Also available as heavy-duty mortar flooring systems with compressive strength two to three times greater than concrete. These mortars boasts excellent chemical, abrasion and impact resistance along with offering a slip-resistant texture for reduced injury risk on wet surfaces.

# **RECOMMENDED ENVIRONMENTS:**

- Storage, logistics and sales areas Ground-bearing decks, car parks
- Production, processing and cleanroom areas (dry and wet)
- Commercial, public and residen-

Note: This photo shows a typical Sikafloor® MultiDur with a smooth finish applied in an automotive indus-