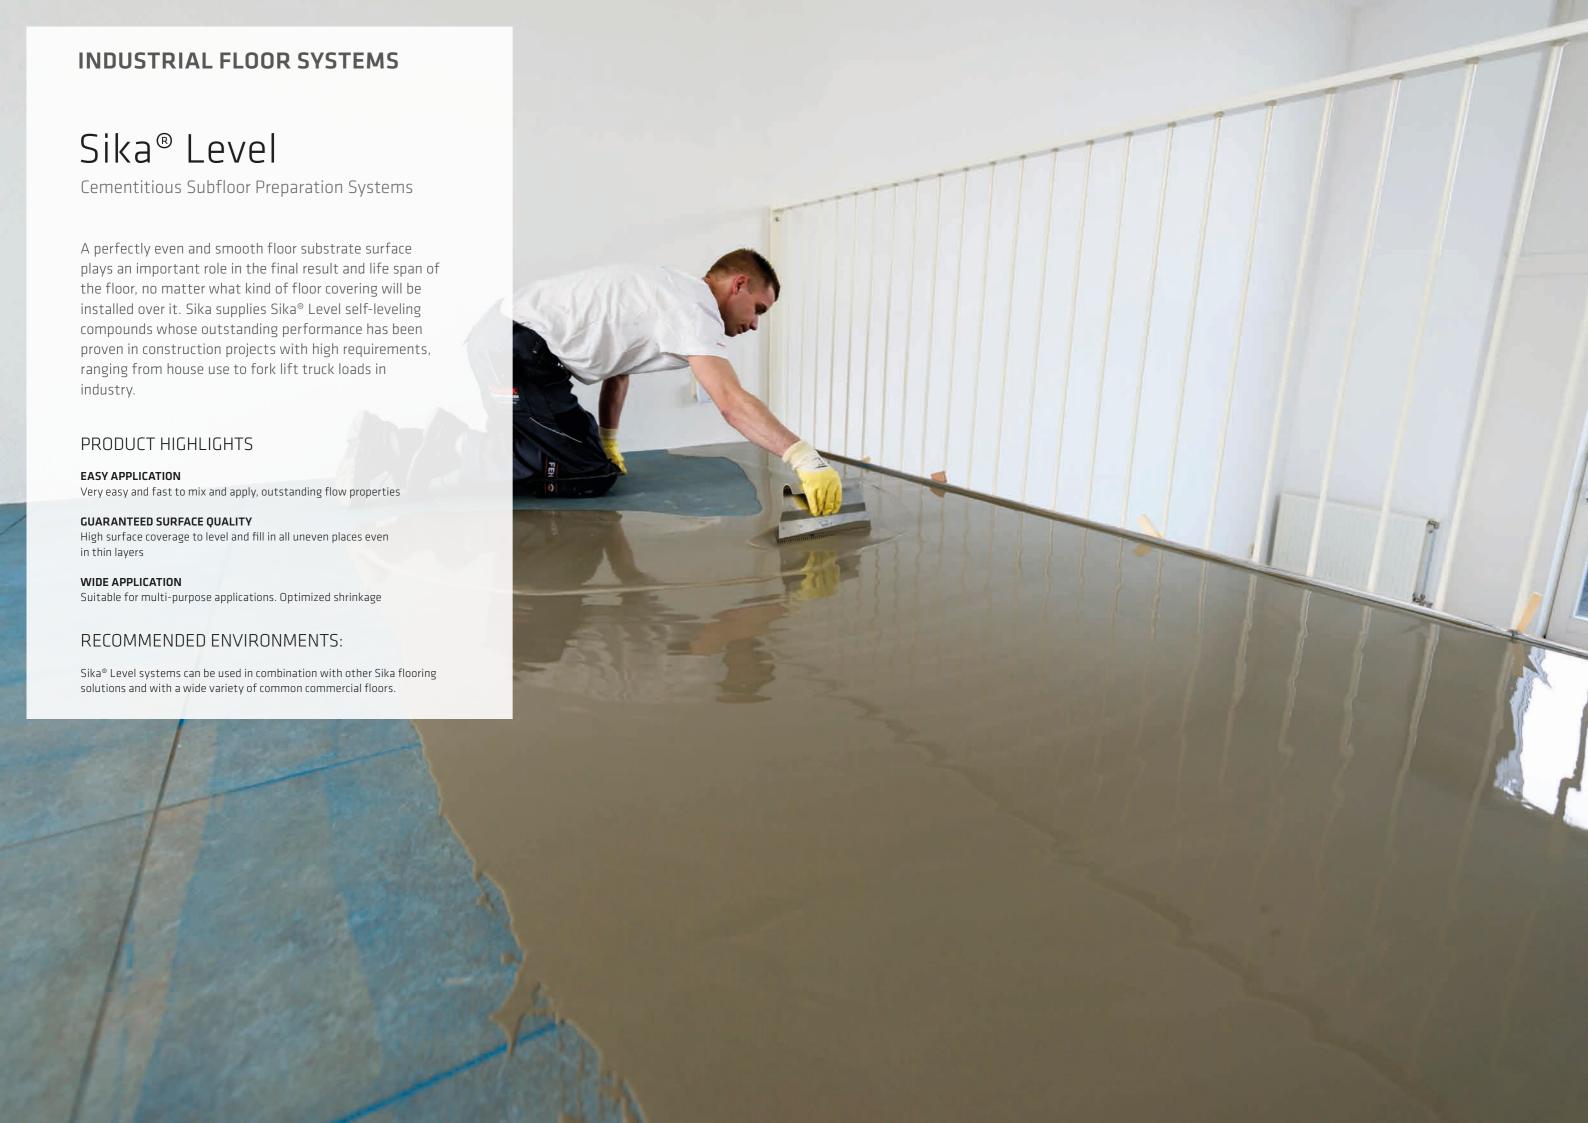

earing, monolithic concrete floor. Additional performance can be achieved through various liquid-applied surface hardeners, curing compounds and surface sealers. Our HardTop screeds provide fast curing extremely tough cementitiuos screeds for substrate use or direct traffic.

# PRODUCT HIGHLIGHTS

#### LOW COST

Economic floor solution

## GOOD PERFORMANCE

Durable and tough, system options with good to excellent abrasion and impact resistance, smooth surface options to prevent dusting, heavy duty monolithic finish for concrete floors fulfilling ESD requirement is also available.

## SAFE AND SUSTAINABLE

Odorless and good Life-Cycle-Assessment performance

- Non-critical, heavy-duty industrial areas such as dry processing
- Storage, logistics and sales areas Car parks, parking garages





# Sika® FloorJoint

The sound and feeling of rumbling over floor joints is familiar to most of us. Not only is it uncomfortable but it can also cause damage to forklifts and other transport equipment. Sika has the perfect solution to this problem with its ultra-thin and almost invisible FloorJoint profiles. The profiles are made of carbon fiber reinforced concrete and are installed flush with the surface level of the floor. So you can say goodbye to thresholds, bone-jarring jolts and expensive damage to vehicles and say hello to a vibration-free, noiseless ride. Also available in a design with additional waterproofing.

# PRODUCT HIGHLIGHTS

#### NO NOICE AND VIBRATION

Absolutely silent when trafficked, ultra thin and almost invisible joint profiles

## HIGH PERFORMANCE

High mechanical