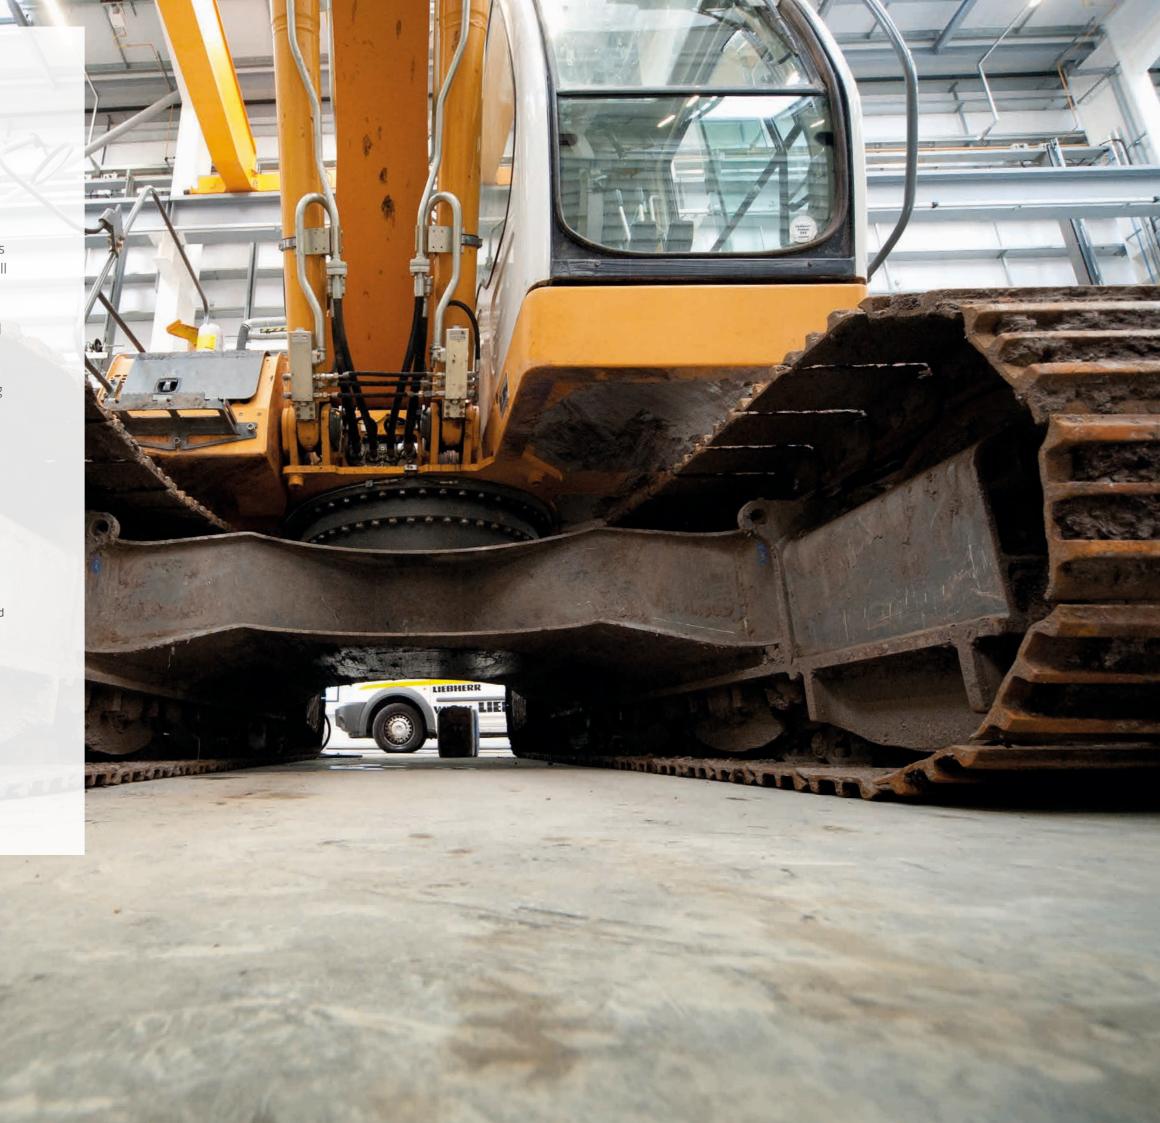

# Sikafloor® MultiDur

For high-demand commercial and industrial settings, Sikafloor® MultiDur is the optimum choice. This system is custom designed for your conditions whether that means heavy traffic, large equipment, abrasion or harsh chemicals. Whatever you throw at it, MultiDur handles with style. The seamless, easy-to-clean surface comes in a variety of colors, surface textures and gloss levels, and does wonders with light reflectance and facility aesthetics. Also available as heavy-duty mortar flooring systems with compressive strength two to three times greater than concrete. These mortars boasts excellent chemical, abrasion and impact resistance along with offering a slip-resistant texture for reduced injury risk on wet surfaces.

# **RECOMMENDED ENVIRONMENTS:**

- Storage, logistics and sales areas Ground-bearing decks, car parks
- Production, processing and cleanroom areas (dry and wet)
- Commercial, public and residen-

Note: This photo shows a typical Sikafloor® MultiDur with a smooth finish applied in an automotive indus-