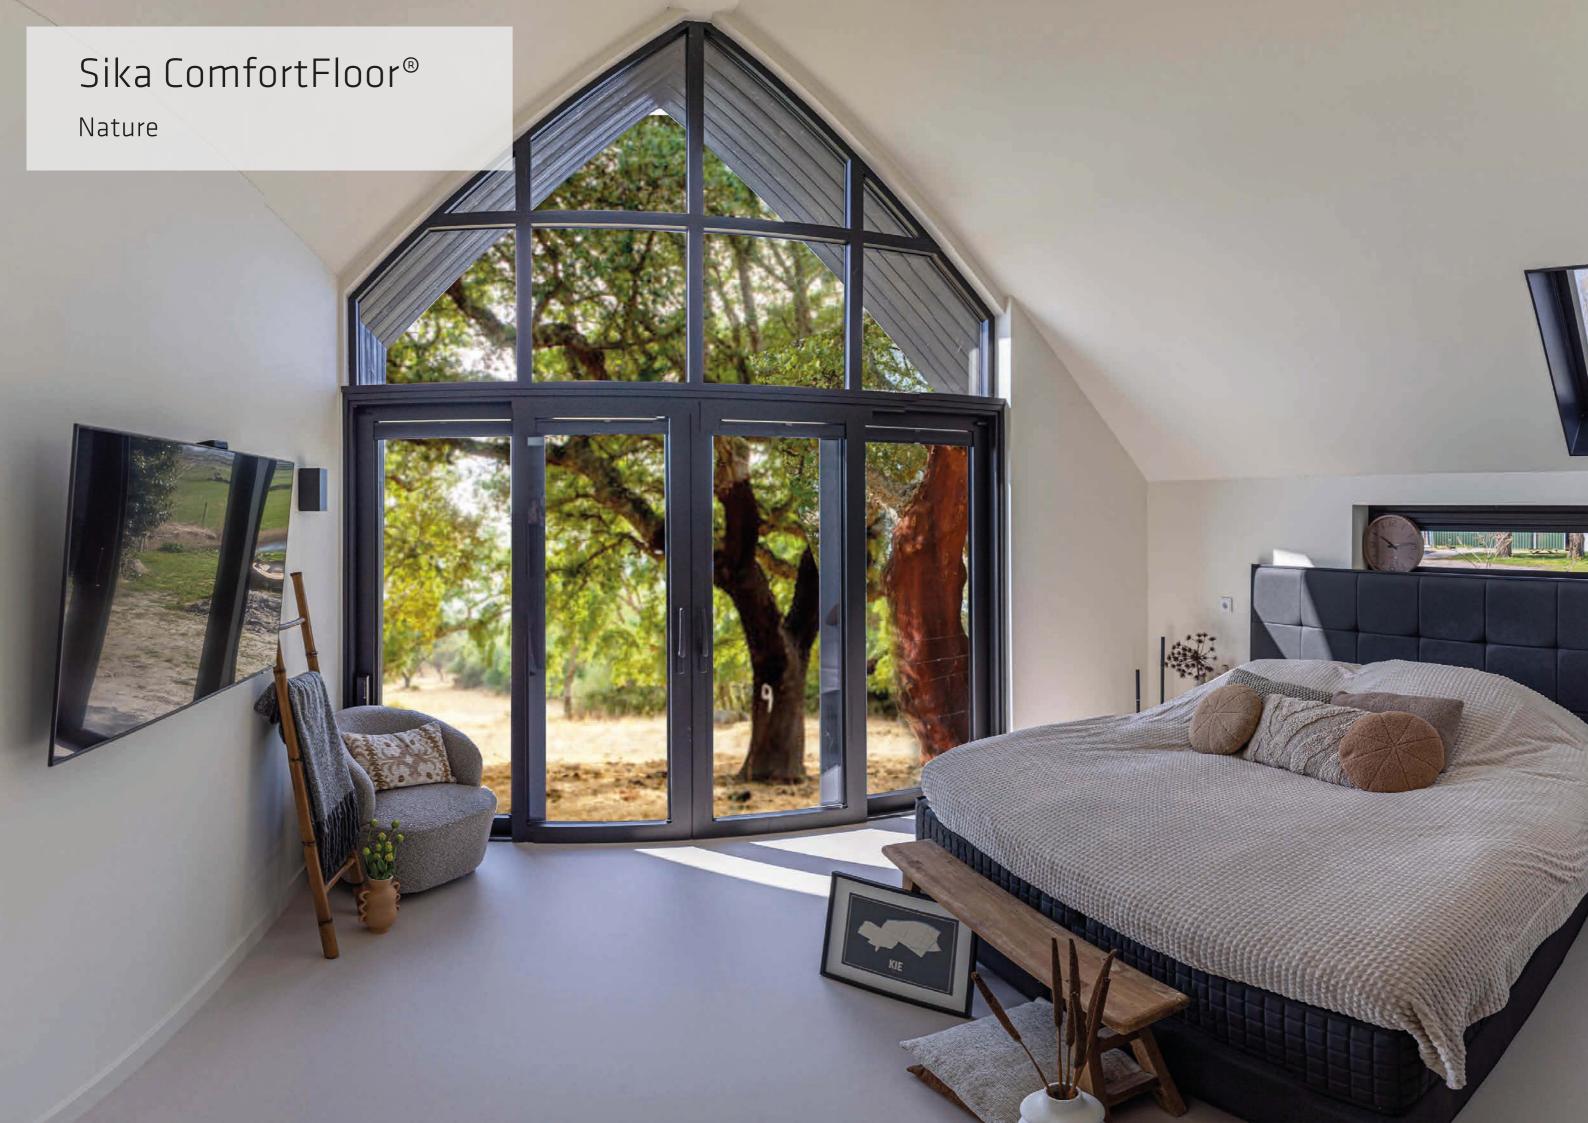

# Sika ComfortFloor®

The Sika ComfortFloor® system family is the perfect balance between comfort and durability. This resilient flooring is tough enough to stand up to high levels of pedestrian traffic, chair castors and wheeled loads yet its softer resin and added flexibility provide a more pleasant footfall and increase comfort when walking or standing even for long periods of time. The special surface also reduces the sound of footsteps and horizontal noise transmission for a quieter environment. With a host of solid and decorative flake blends, this soft yet tough combination is a beautiful solution.

#### **BREATH OF FRESH AIR**

Exceeds highest global standards for Indoor Air Quality

## **OUTSTANDING PERFORMANCE**

Highly durable; excellent color stability; good scratch, wear and impact resistance

## **PEACE AND QUIET**

Superior comfort and noise absorption

- Institutional buildings such as schools, museums, libraries and hospitals
- Commercial buildings such as shopping malls, hotels, office buildings and restaurants
- Residential buildings with highend modern design