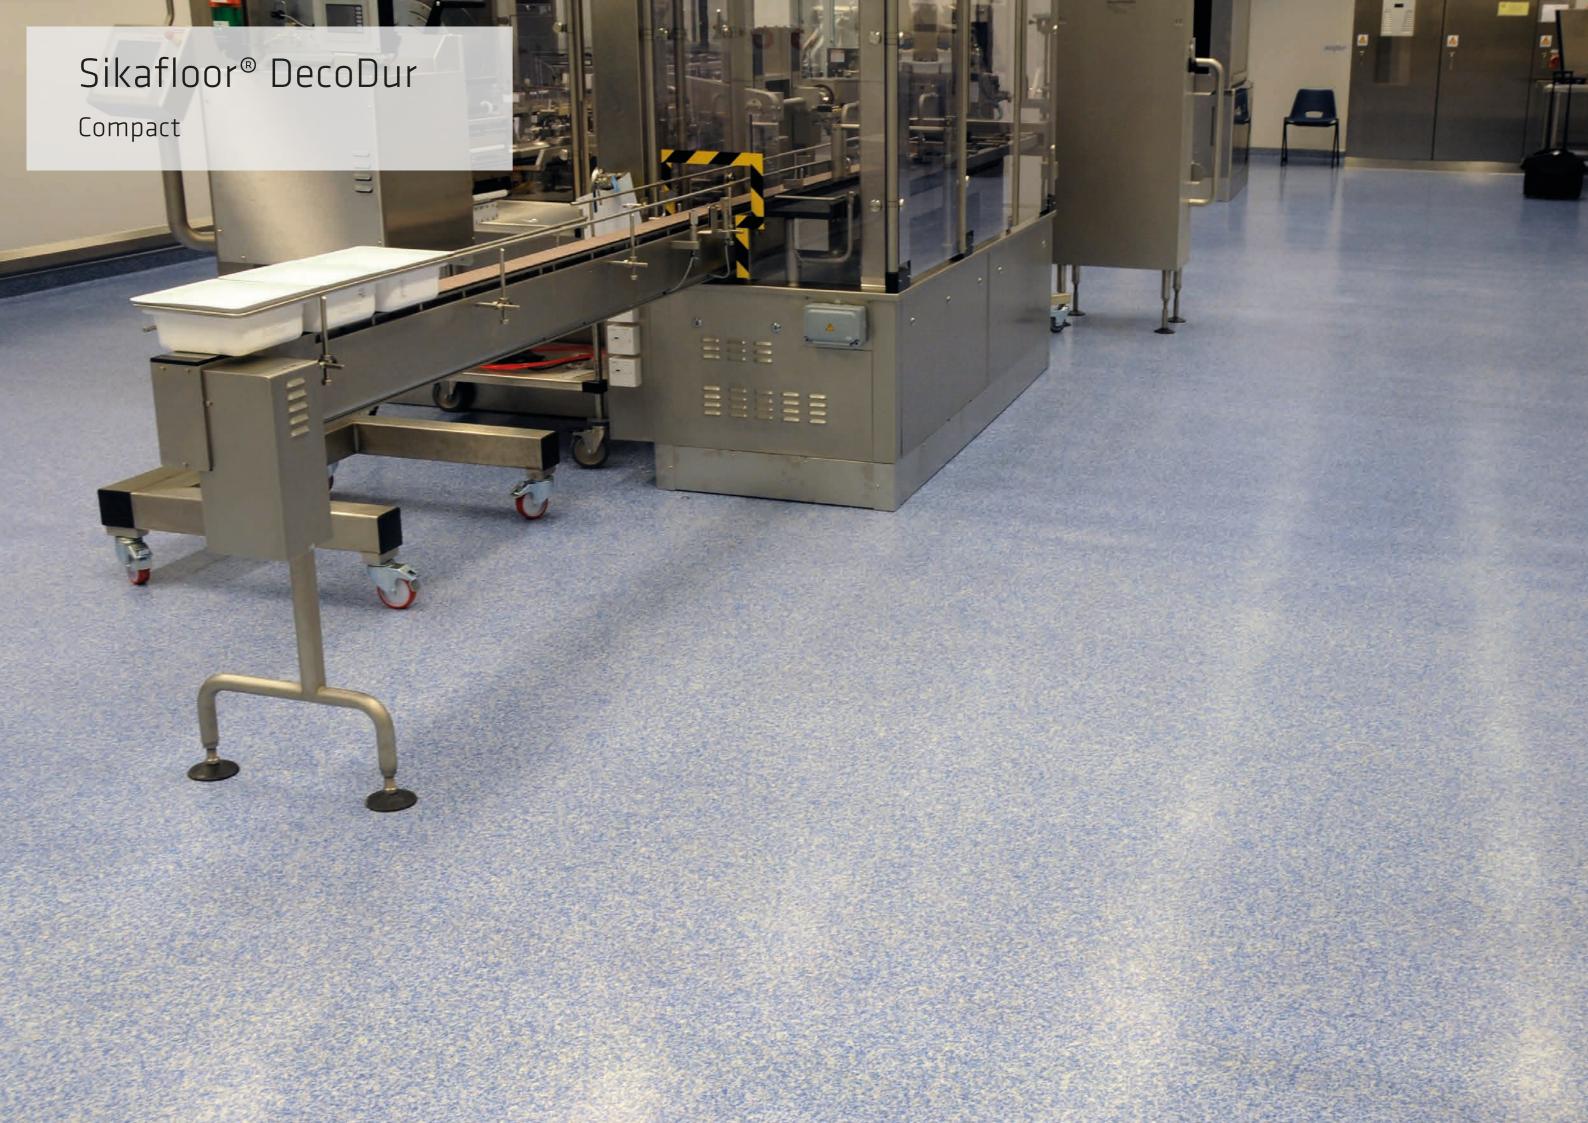

# Sikafloor® DecoDur Compact

You want that tough and resistant industrial floor, that just doesn't look like a typical industrial floor... With Sikafloor® DecoDur Compact we offer the look and feel of our Sikafloor® DecoDur Qartz in a high densitiy design. These power floated floors offer unparalleled mechanical resistance and long-term performance in the world of seamless decorative flooring. They are ideally suited for demanding commercial, institutional and industrial uses. And with an endless variety of decorative quartz color combinations and slip-resistant textures, the systems can be tailored to fit your unique conditions and tastes.

#### TOUGH, TOUGHER, TOUGHEST

Excellent abrassion, chemical and impact resistance. Suited for industrial traffic and use.

## LOW MAINTENANCE

Seamless and easy to clean

## **ENDLESS CHOICES**

Highly customizable for wide range of applications, unique combination of heavy duty performance and pleasing aesthetics

- Industrial grade facilities
- Laboratories
- Heavy traffic zones in commercial and institutional buildings
- Commercial areas with rolling loads
- Storage facilities