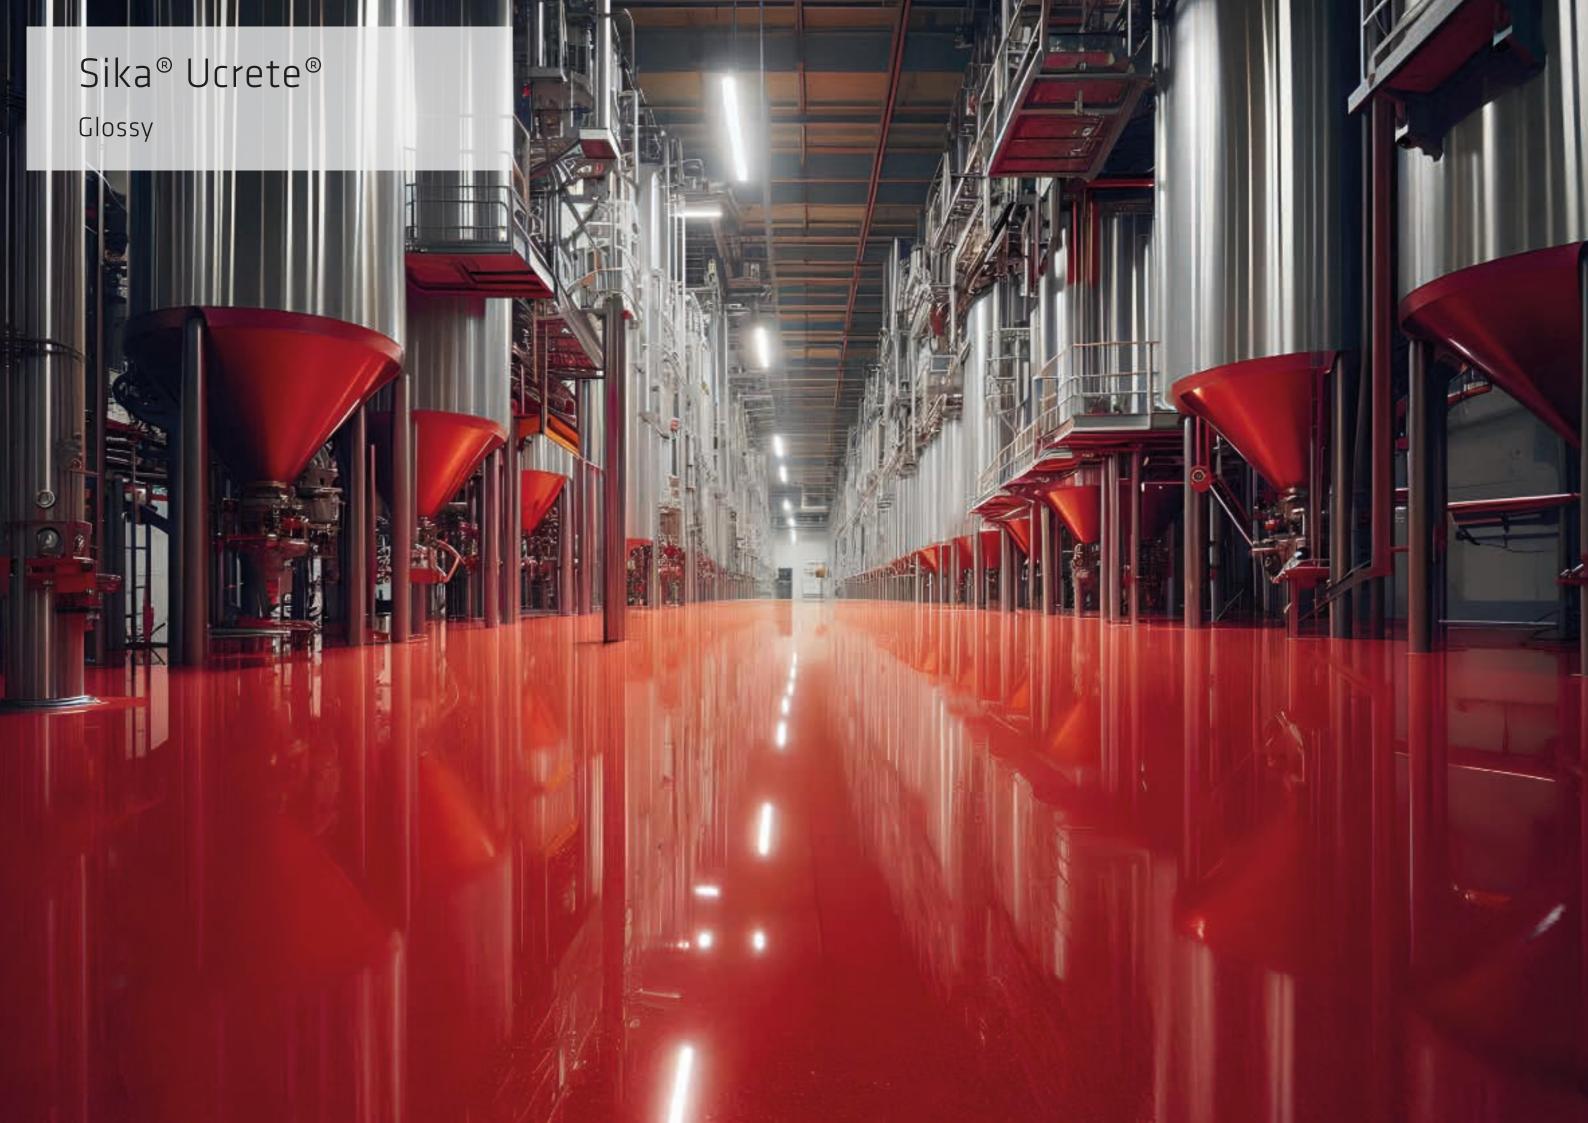

# Sika® Ucrete®

This system family is the toughest floor in the world with over 50 years track record. The Sika® Ucrete® polyurethane concrete systems combine the most demanding performance characteristics including resistance to impact, abrasion, aggressive chemicals and thermal shock. They are easy to maintain and completely reliable, making Sika® Ucrete® the perfect choice for areas where both cleanliness and durability are crucial. Available in different slip resistant textures, both in a matte or glossy finish.

#### TOP PERFORMANCE

Excellent abrasion, chemical and impact resistance, high temperature variations and thermal shock resistance

### SUSTAINABLE SOLUTION

Extremely low VOC. Water based. Odorless, fulfil all norms for indoor quality. Superior life cycle cost advantages due to its durability, low maintenance and easy renewal with resurfacing options

## HYGIENIC FLOORS

Fulfil hygienic and cleaning requirements for food processing areas

- Food and beverage processing facilities
- Professional and commercial kitchens
- Cool storage areas
- Heavy-duty processing areas, especially wet processing