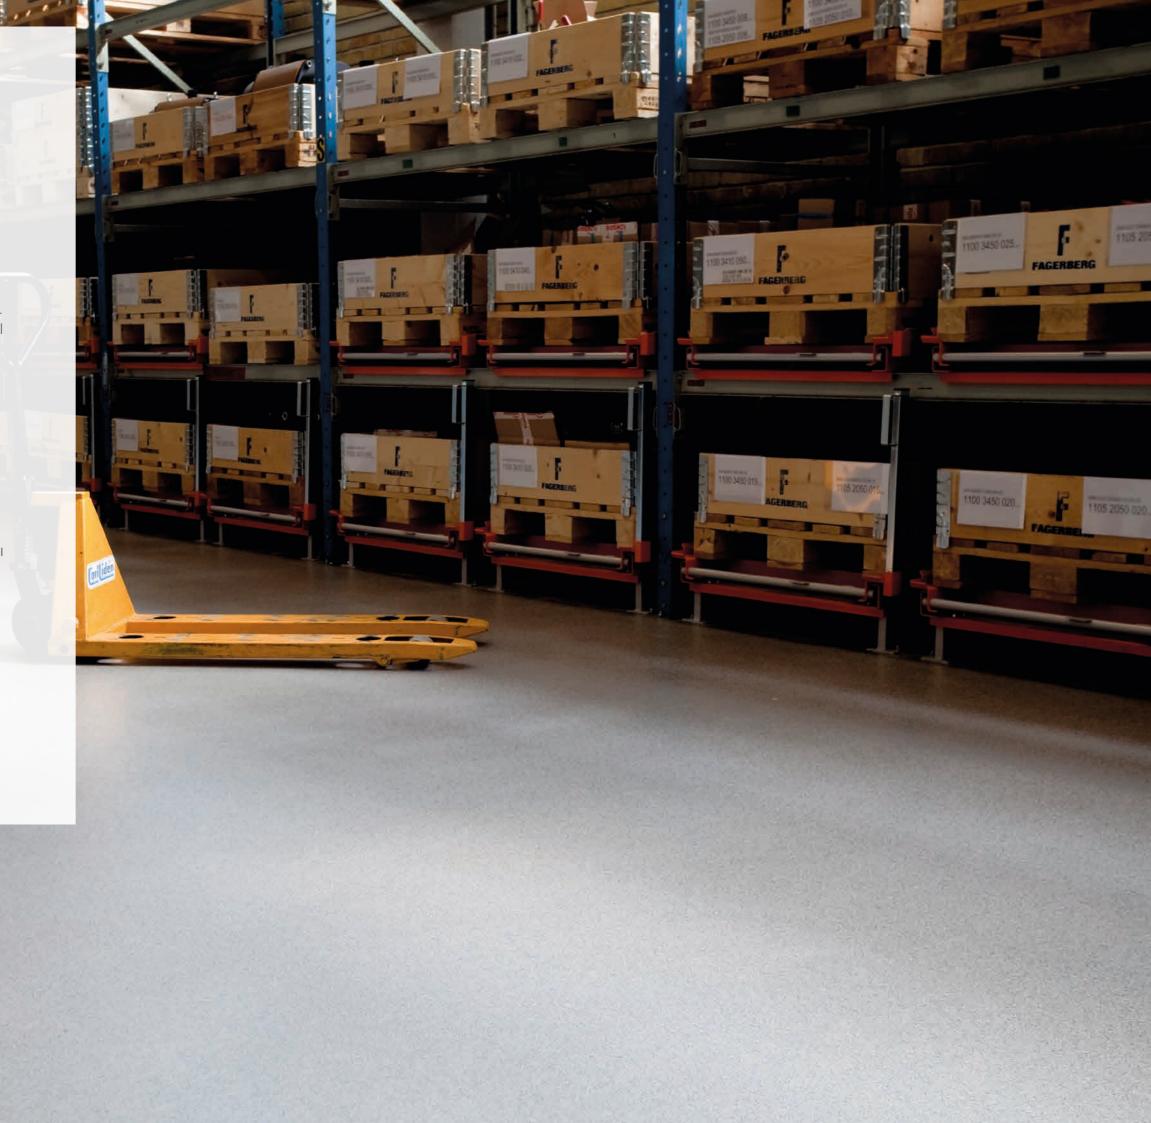

# Sikafloor®

Cementitious Industrial Floor Systems

Sikafloor® heavy duty cementitious floor range consists of concrete surface hardening, curing and sealing as well as heavy duty industrial screeds. Our dry shake Sikafloor® powders are broadcasted directly onto the fresh concrete – before the power float finish is applied - to create an extremely hard-wearing, monolithic concrete floor. Additional performance can be achieved through various liquid-applied surface hardeners, curing compounds and surface sealers. Our HardTop screeds provide fast curing extremely tough cementitiuos screeds for substrate use or direct traffic.

## GOOD PERFORMANCE

Durable and tough, system options with good to excellent abrasion and impact resistance, smooth surface options to prevent dusting, heavy duty monolithic finish for concrete floors fulfilling ESD requirement is also available.