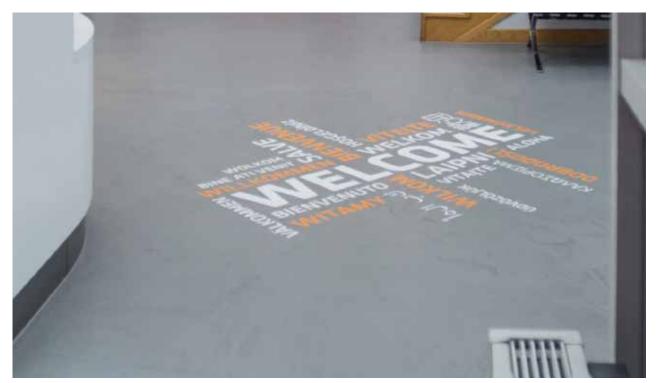

#### **CREATIVITY**

Sika ComfortFloor® Marble FX is the latest PU coating system from the Sika ComfortFloor® range. Through a newly developed coloring method of the base material Sikafloor®-3000 FX, it is possible to create various structures and patterns during installation. Depending on the tool used, fine structures or marble-like patterns can be created. The professional applicator is able to design tailor-made floors for your object in a variety of basic colors. In addition, Sika ComfortFloor® Marble FX meets the highest standards of underfoot comfort as well as abrasion resistance and resistance to mechanical damage.

#### MATT LOOKING FLOOR SURFACE

Part of the Sika ComfortFloor® Marble FX is the new Sikafloor®-306 W top coat, which gives the floor surface a elegant matt look and makes the seamless coating system easy to clean.