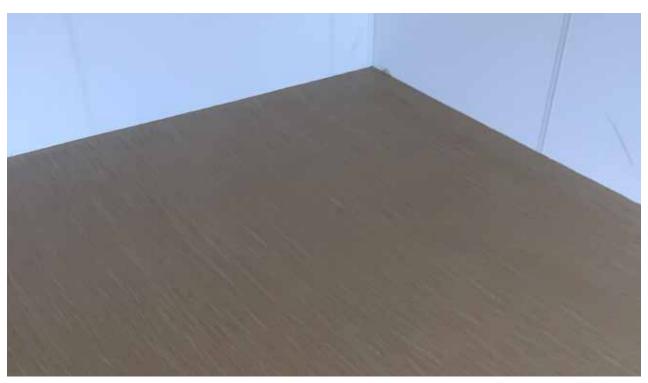

# THE VISUAL EFFECTS COME FROM APPLICATION

Sikafloor®-3000 FX is distributed on the surface and then reworked with different tools. Depending on the tool used, the floor gets its individual look.

Specific marble effect achieved with a trowel or with a soft and flexible blade.

If you use a special notched trowel you can create an effect which looks similar to wood.

Or just use different kind of rollers, which can create a more uniform structured pattern.