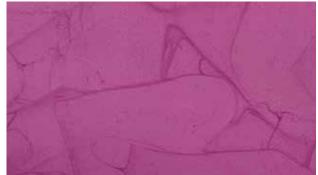

# THE VISUAL EFFECTS COME FROM APPLICATION

Sikafloor®-3000 FX is distributed on the surface and then reworked with different tools. Depending on the tool used, the floor gets its individual look.

Specific marble effect achieved with a trowel or with a soft and flexible blade.

The color examples shown on page 3 and 7 illustrate how the visual effect appears in different color shades. For the Sika ComfortFloor® range we supply 72 standard colors. Out of this range most colors are also available with Sikafloor®-3000 FX. Please ask your local Sika country organization about the possibilities

Ice Blue

Matt Rose

Brilliant Blue

Violet Blue

Inspiration from our environment and from everywhere.