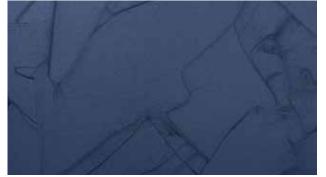

# THE VISUAL EFFECTS COME FROM APPLICATION

Sikafloor®-3000 FX is distributed on the surface and then reworked with different tools. Depending on the tool used, the floor gets its individual look.

Specific marble effect achieved with a trowel or with a soft and flexible blade.

Ice Blue

Matt Rose

Brilliant Blue

Violet Blue

Inspiration from our environment and from everywhere.