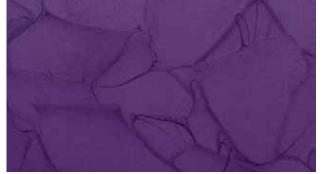

# THE VISUAL EFFECTS COME FROM APPLICATION

Sikafloor®-3000 FX is distributed on the surface and then reworked with different tools. Depending on the tool used, the floor gets its individual look.

Specific marble effect achieved with a trowel or with a soft and flexible blade.

The color examples shown on page 3 and 7 illustrate how the visual effect appears in different color shades. For the Sika ComfortFloor® range we supply 72 standard colors. Out of this range most colors are also available with Sikafloor®-3000 FX. Please ask your local Sika country organization about the possibilities

Ice Blue

Matt Rose

Brilliant Blue

Violet Blue

Inspiration from our environment and from everywhere.