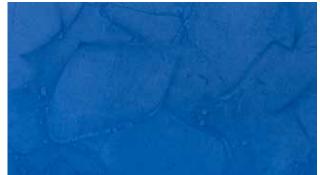

# THE VISUAL EFFECTS COME FROM APPLICATION

Sikafloor®-3000 FX is distributed on the surface and then reworked with different tools. Depending on the tool used, the floor gets its individual look.

Specific marble effect achieved with a trowel or with a soft and flexible blade.

Ice Blue

Matt Rose

Brilliant Blue

Violet Blue

Inspiration from our environment and from everywhere.