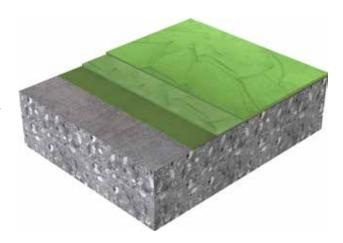

#### Sika ComfortFloor® Marble FX SYSTEM

| Layer        | Product                  |
|--------------|--------------------------|
| 1. Primer    | Sikafloor®-154/-161/-701 |
| 2. Base coat | Sikafloor®-3000 FX       |
| 3. Top coat  | Sikafloor®-306 W         |
| 2. Base coat | Sikafloor®-3000 FX       |