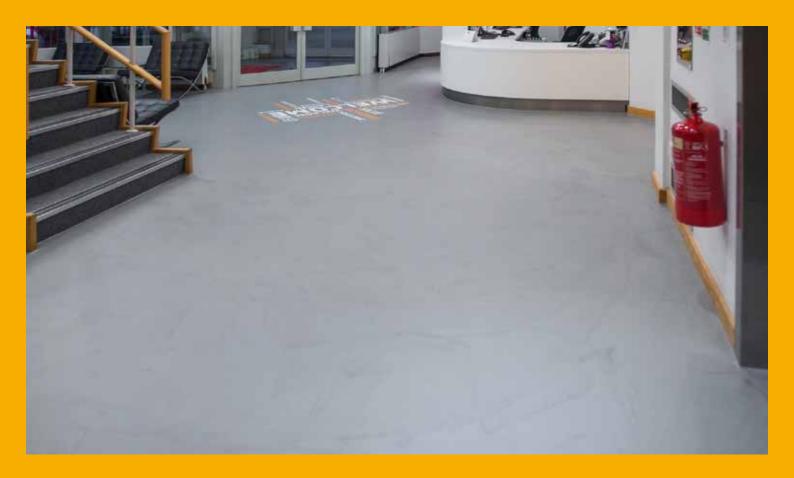

## FLOORING Sika ComfortFloor® Marble FX

SEAMLESS DECORATIVE POLYURETHANE FLOORING: UNDERFOOT COMFORT AND ENDLESS CREATIVITY

## Sika ComfortFloor® Marble FX

The solution is where the design desire is

**EXTEND YOUR CREATIVITY** on the floor with different application tools and Sika ComfortFloor® Marble FX system.

#### **CREATIVITY**

Sika ComfortFloor® Marble FX is the latest PU coating system from the Sika ComfortFloor® range. Through a newly developed coloring method of the base material Sikafloor®-3000 FX, it is possible to create various structures and patterns during installation. Depending on the tool used, fine structures or marble-like patterns can be created. The professional applicator is able to design tailor-made floors for your object in a variety of basic colors. In addition, Sika ComfortFloor® Marble FX meets the highest standards of underfoot comfort as well as abrasion resistance and resistance to mechanical damage.