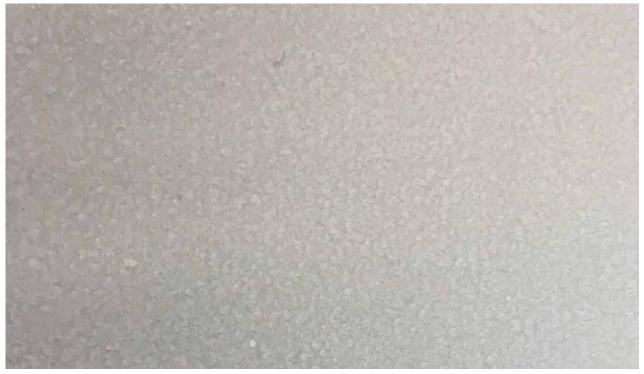

#### MATT LOOKING FLOOR SURFACE

Part of the Sika ComfortFloor® Marble FX is the new Sikafloor®-306 W top coat, which gives the floor surface a elegant matt look and makes the seamless coating system easy to clean.

#### Sikafloor®-306 W - THE TOP COAT OF Sika ComfortFloor® Marble FX SYSTEM

Sikafloor®-306 W is the result of the latest sealer development and an extension of the Sika ComfortFloor® range. Its appearance is more matt than existing sealers, which results in an extra elegant looking surface and makes Sika ComfortFloor® Marble FX outstanding. Additionally it is elastic and can therefore very well withstand point loads. Key advantages: