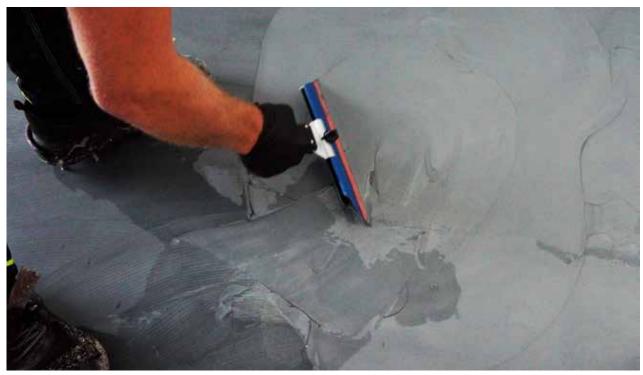

# THE VISUAL EFFECTS COME FROM APPLICATION

Sikafloor®-3000 FX is distributed on the surface and then reworked with different tools. Depending on the tool used, the floor gets its individual look.

Specific marble effect achieved with a trowel or with a soft and flexible blade.

If you use a special notched trowel you can create an effect which looks similar to wood.

Or just use different kind of rollers, which can create a more uniform structured pattern.