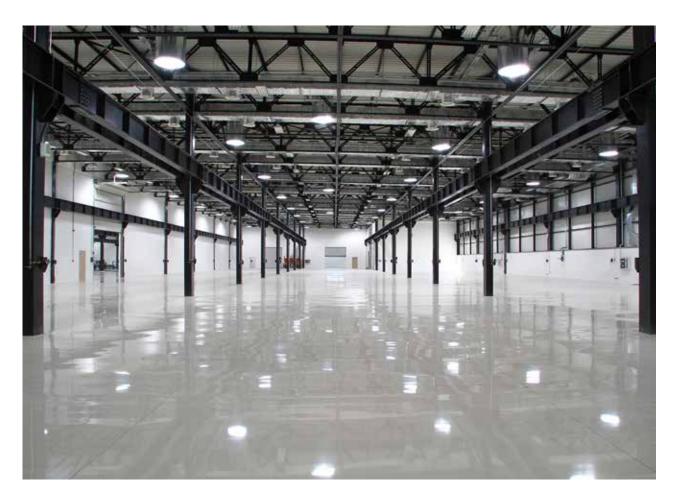

# WHY NOW?

**REPAIRS AND REFURBISHMENT ARE** usually left out in busy times, but if your factory is working with less load, or is temporarily closed, this is just the ideal time to do those repairs.

**FLOORS** 

FLOOR JOINTS

**CRACKS** 

DAMAGED CONCRETE

**ROOFS** 

OTHER STRUCTURES