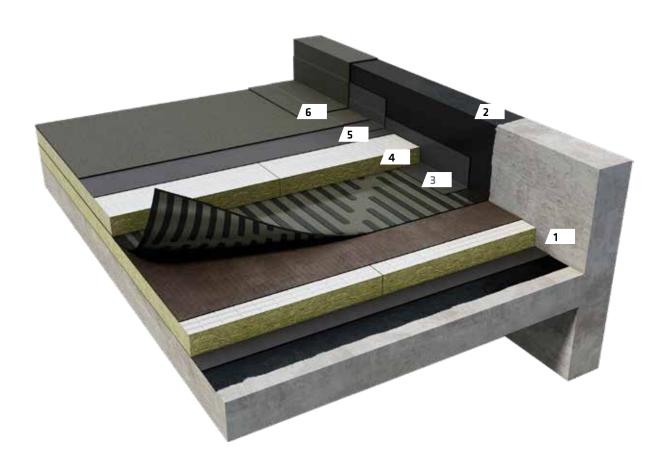

#### **OPTION 1:**

- 1. New or old base
- 2. Sika® Igolflex® P-10 EL
- 3. SikaShield® VMS E51 BS SA 4 kg/m²
- 4. Thermal insulation
- 5. SikaShield® E74 PE SA 3 mm
- 6. SikaShield® HB79 MG 4 mm

#### **OPTION 2:**

- 1. New or old base
- 3. SikaShield® VMS P51 BS 3 mm
- 4. Thermal insulation
- 5. SikaShield® E74 PE SA 3 mm
- 6. SikaShield® HB79 MG 4 mm