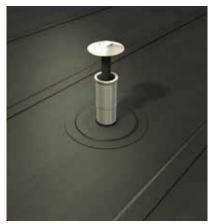

### ADDITIONAL PRODUCTS

Sika® Accessories

Sikatherm® Insulation.

Vertical drains available in different dimensions and types: stainless, bitumen, EPDM, etc.

SikaShield® Roof Vertical Outlet.

Horizontal drain available in different dimensions and types: stainless, bitumen, EPDM, etc.