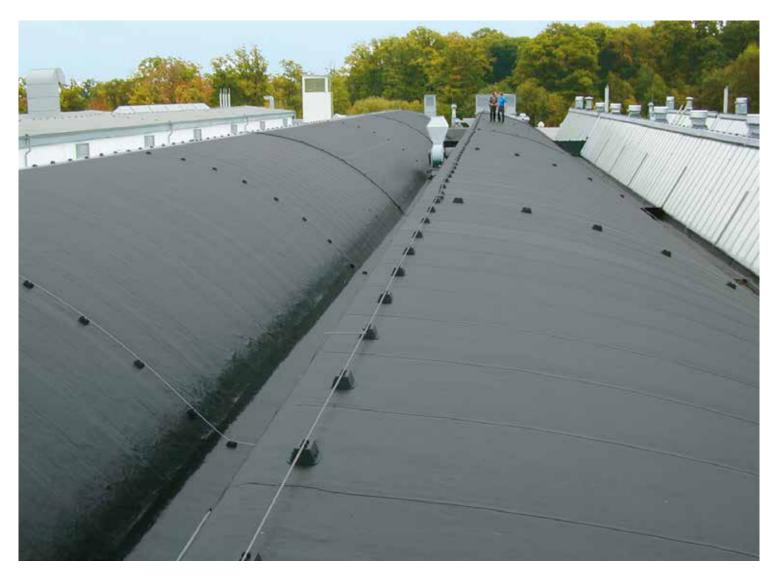

### SikaShield® VMS ADHERES TO THE MOST COMMON BASES: CERAMIC FLOORS, TILES, CEMENT, METAL AND WOOD SURFACES.

### SikaShield® VMS RANGE IS AVAILABLE IN TWO VERSIONS:

**The SikaShield® VMS heat-adhesive** membranes are made of a special adhesive compound that is activated by heat, which provides a strong, safe and long-lasting semi-adhesive bond to the base.

And the SikaShield® VMS SA self-adhesive membranes are made of bitumen, tackifying resins, thermoplastic elastomeric polymers and antifreezing additives with long-lasting adhesive properties.In both versions, 40% of the under side of the membrane is covered with strips for better adhesion and higher resistance to wind than the current solutions on the market, such as perforated screens.