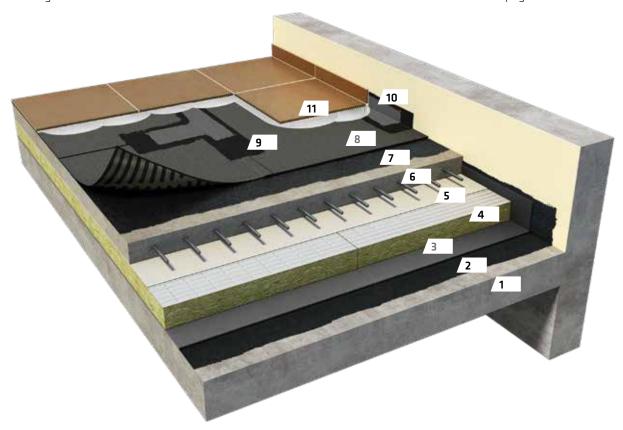

- 1. Substrate
- 2. Sika® Igolflex® P-10 EL
- 3. SikaShield® VB E71 PE SA
- 4. Thermal insulation
- 5. Non-woven polyester
- **6.** Reinforced concrete screed
- 7. Sika® Igolflex® P-10 EL
- 8. SikaShield® VMS E75 MG SA or SikaShield® VMS P55 MG
- End and side joints with double coat of Sikalastic<sup>®</sup>-685 and Sika<sup>®</sup> Igolflex<sup>®</sup> F-05
- 10. Perimeter joint with double coat of Sikalastic®-685 and Sika® Igolflex® F-05
- 11. New floor bonded with adhesive class C2S1