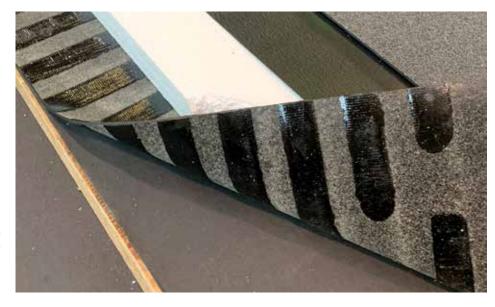

### SikaShield® VMS "MG"

The SikaShield® Vapor Management System with mineral granules on the surface for refurbishment of old bituminous coverings under tiles

### SikaShield® VMS E75 MG SA, SELF-ADHESIVE, AND SikaShield® VMS P55 MG,

**HEAT-ADHESIVE** are designed with mineral granules on the surface for refurbishment of old bituminous coverings as a single layer. They are reinforced with a polyester non-woven stabilized with glass fiber to increase the dimensional stability, mechanical stability and elasticity.