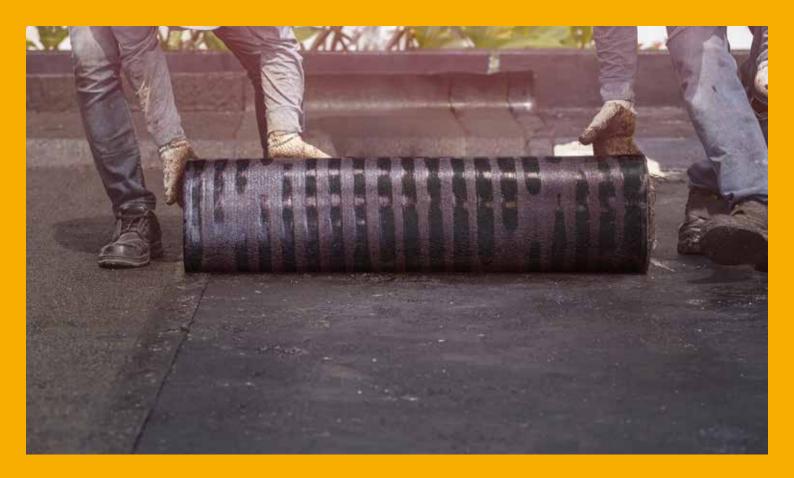

### SikaShield® VMS

Vapor Management System based on our SikaShield® bituminous membranes

**SikaShield® VMS IS A BITUMINOUS** membrane with strips on the under side, to diffuse any water vapor and prevent blistering.

The strips – around 40% of the membrane surface – guarantee better adhesion and consequently higher resistance to wind. The remaining 60% is not glued, creating free space for improved diffusion of water vapor and preventing the formation of bubbles from residual moisture.

The same pattern of strips on the face of the membrane gives excellent bonding – strong and elastic.