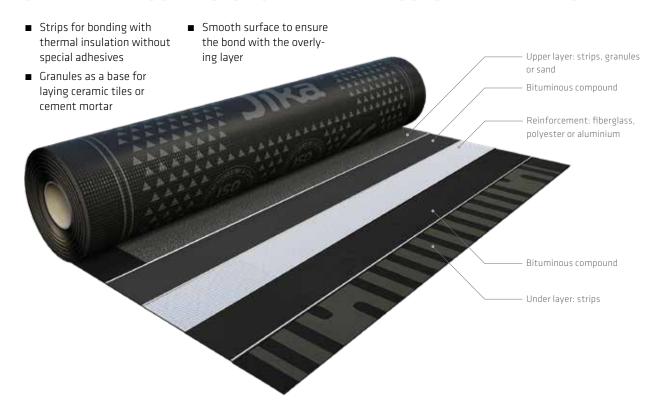

### SikaShield® VMS

Vapor Management System based on our SikaShield® bituminous membranes

**SikaShield® VMS IS A BITUMINOUS** membrane with strips on the under side, to diffuse any water vapor and prevent blistering.

The strips – around 40% of the membrane surface – guarantee better adhesion and consequently higher resistance to wind. The remaining 60% is not glued, creating free space for improved diffusion of water vapor and preventing the formation of bubbles from residual moisture.

The same pattern of strips on the face of the membrane gives excellent bonding – strong and elastic.

### SikaShield® VMS

Polymer modified bituminous membrane coated with strips on the under side for semi-adhesive roofing