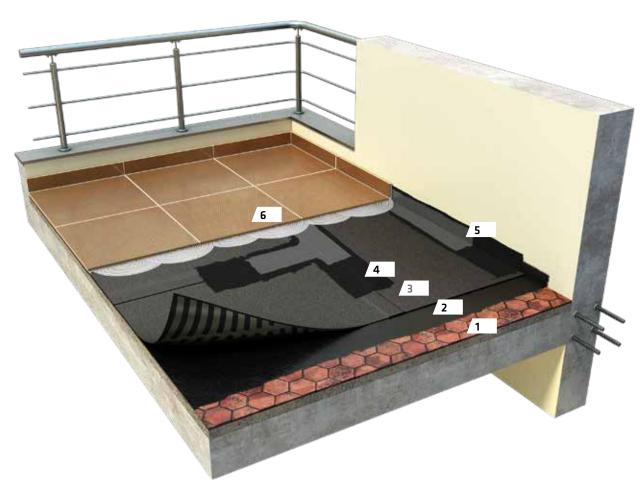

### OPTION 1:

- 1. Old base
- 2. Sika® Igolflex® P-10 EL
- 3. SikaShield® VMS E75 MG SA
- **4.** End and side joints with double coat of Sikalastic®-685 and Sika® Igolflex® F-05
- Perimeter joint with double coat of Sikalastic®-685 and Sika® Igolflex® F-05
- **6.** New floor bonded with adhesive class C2S1

### OPTION 2:

- 1. Old base
- 3. SikaShield® VMS P55 MG
- End and side joints with double coat of Sikalastic®-685 and Sika® Igolflex® F-05
- Perimeter joint with double coat of Sikalastic®-685 and Sika® Igolflex® F-05
- **6.** New floor bonded with adhesive class C2S1