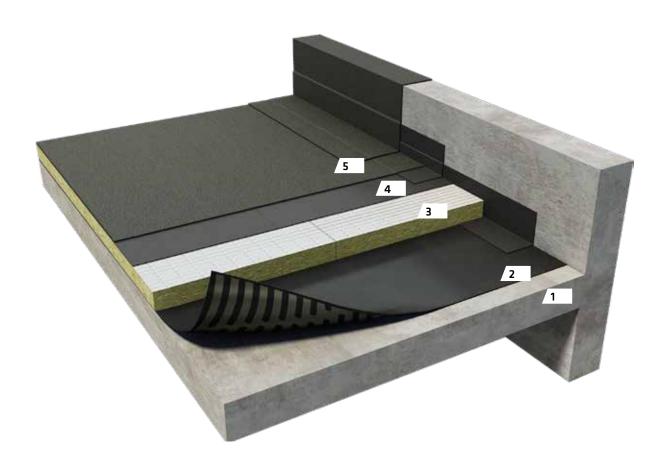

### SikaShield® VMS "SMOOTH" TYPE

Vapor control layer with smooth surface to ensure the bond with the overlying layer

**SikaShield® VMS P52 S, HEAT-ADHESIVE**, is a 3 mm bituminous vapor control layer, reinforced with glass fiber and surfaced with sand. Sd value = 400 m.

**SikaShield® VMS P51 S, HEAT-ADHESIVE**, is a 3 mm bituminous vapor control layer reinforced with an aluminum foil and surfaced with a sand. Sd value > 4,500 m.

- 1. New or old base
- 2. SikaShield® VMS P52 or SikaShield® VMS P51
- 3. Thermal insulation PIR or PUR
- 4. SikaShield® E74 PE SA 3 mm
- 5. SikaShield® HB79 MG 4 mm