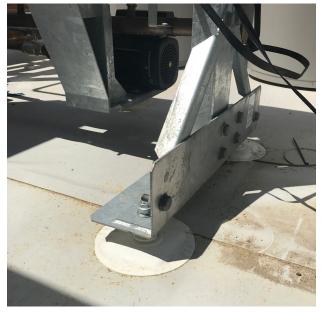

POSSIBLE INSTALLATION OF SOLAR PANELS AND OTHER APPLIANCES

Due to the M12 inside thread, it is easy to assemble a broad range of solar construction onto the SikaRoof® Anchor System.

Versatile installation of various appliances / equipment onto the SikaRoof® Anchor System.

### DESCRIPTION

SikaRoof® Anchor 250 mm CR is a manufactured preformed accessory providing a secure watertight connection directly between the roof substructure / roof deck and waterproofing membrane.

SikaRoof® Anchor 250 mm CR screwed onto the SikaRoof® Anchor Washer 140 mm and hot air welded to the roof waterproofing membrane.