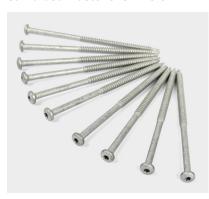

### Sarnafast® Fastener SBF-6.0

### **DESCRIPTION**

Hardened carbon steel fastener.

### USES

Fastener in combination with SikaRoof® Anchor Washer 140 mm and Sarnabar® Tube SBT-20 into corrugated steel, concrete and plywood / OSB decks.

### **CHARACTERISTICS / ADVANTAGES**

- Resistance against common environmental influences
- Easy application in use qith recommended setting tools

- Self drilling fastener, no pre-drilling for steel and plywood / OSB applications
- Chrome VI-free
- Recycable

### **TECHNICAL INFORMATION**

Diameter: 6.00 mm Head diameter: 9.80 mm Available lengths: 35 - 300 mm

Torx T25

Corrosion resistance:

15 cycles according to Kesternich