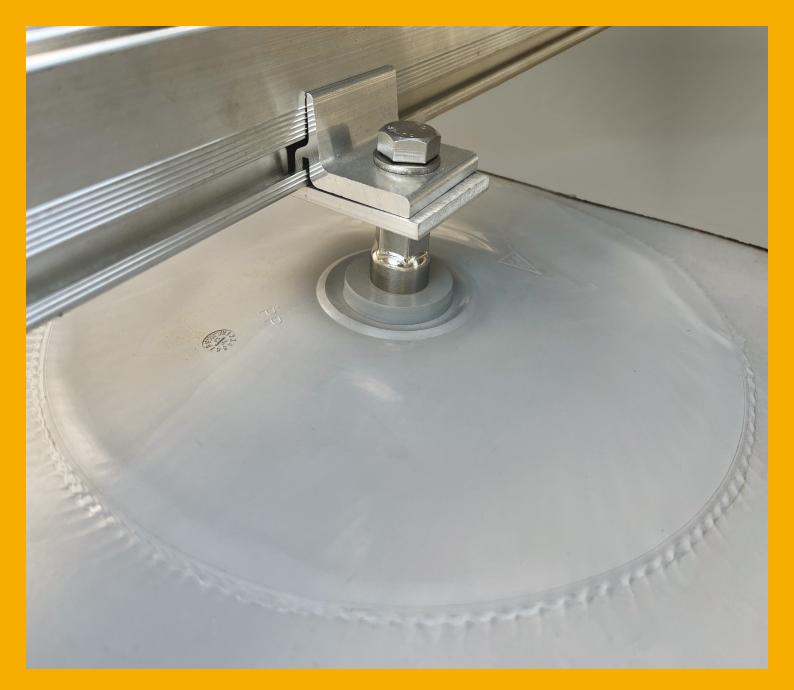

SikaRoof® Anchor 250 mm CR screwed onto the SikaRoof® Anchor Washer 140 mm and hot air welded to the roof waterproofing membrane.

POSSIBLE INSTALLATION OF SOLAR PANELS AND OTHER APPLIANCES

Due to the M12 inside thread, it is easy to assemble a broad range of solar construction onto the SikaRoof® Anchor System.

Versatile installation of various appliances / equipment onto the SikaRoof® Anchor System.