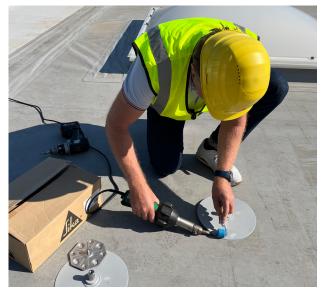

### INSTALLATION AND FASTENING SELECTION

Easy, safe and reliable installation, all done by the trained Roofing contractor.

Sarnafast® Fastener SBF-6.0 or alternatively Sarnafast® Fastener SBF-6.0 with Sarnabar® Tube SBT-20.

SikaRoof® Anchor 250 mm CR screwed onto the SikaRoof® Anchor Washer 140 mm and hot air welded to the roof waterproofing membrane.

SikaRoof® Anchor Washer 140 mm fixed with Sarnafast® Fastener SBF-6.0.

SikaRoof® Anchor Washer 140 mm fixed with Sarnafast® Fastener SBF-6.0 together with Sarnabar® Tube SBT-20. This system is used if the compression strength of the thermal insulation is slightly below 120 kPa. The maximum load per anchor needs to be reduced accordingly.