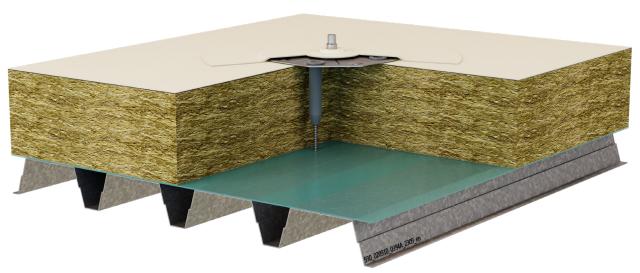

# SikaRoof® Anchor 250 mm CR SikaRoof® Anchor Washer 140 mm 4 x Ø 15.35 mm 4 x Ø 7.20 mm M12 9 M12 9 TYPICAL APPLICATION SikaRoof® Anchor 250 FPO CR or SikaRoof® Anchor 250 FPO CR or SikaRoof® Anchor 250 PVC CR, and SikaRoof® Anchor Macher Macher (Macher)

SikaRoof® Anchor Washer 140 Sarnafil® or Sikaplan® membrane, mechanically fastened S-Glass Fleece-120 separation layer, fire protection layer (if required) Sikatherm® or Sarnatherm®, thermal insulation Loose laid vapour control layer: Sarnavap®-1000 E (possible option) -Positioning and type of vapour control layer in accordance with local climate conditions, type of building 900\_020910\_0391C\_2309\_en and regulations and must be confirmed by building physicist Point fastening with Sarnafast® SBF-6.0 x L or Sarnafast® SBF-6.0 x L with Sarnabar® Tube SBT-20

SikaRoof® Anchor 250 mm CR screwed onto the SikaRoof® Anchor Washer 140 mm and hot air welded to the roof waterproofing membrane.