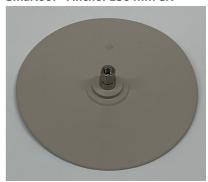

### SikaRoof® Anchor 250 mm CR

SikaRoof® Anchor Washer 140 mm

### DESCRIPTION

SikaRoof® Anchor 250 mm CR is a manufactured preformed accessory providing a secure watertight connection directly between the roof substructure / roof deck and waterproofing membrane.

### APPEARANCE / COLOR

Membrane:

- Beige
- Window grey (~RAL 7040)
- Traffic white (~RAL 9016)
- Light grey (~RAL 7047) Washer:
- Stainless steel

| SikaRoof® Anchor 250 mm CR | Beige | Window<br>grey | Traffic<br>white | Light<br>grey |
|----------------------------|-------|----------------|------------------|---------------|
| FP0                        | •     | •              | •                |               |
| PVC                        |       |                | •                | •             |