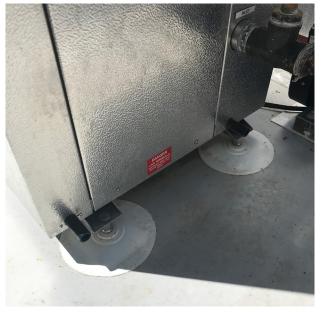

POSSIBLE INSTALLATION OF SOLAR PANELS AND OTHER APPLIANCES

Due to the M12 inside thread, it is easy to assemble a broad range of solar construction onto the SikaRoof® Anchor System.

Versatile installation of various appliances / equipment onto the SikaRoof® Anchor System.