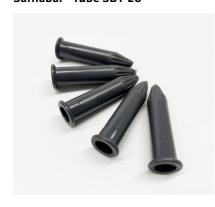

### Sarnabar® Tube SBT-20

### DESCRIPTION

Polyamide tube (PA 6) for the perimeter fastening and induction welding.

### **USES**

Tube in combination with Sarnafast® Fastener SBF-6.0 on all decks.

### **CHARACTERISTICS / ADVANTAGES**

- High resistance against mecanical inputs
- Lightweight
- Resistance against common environmental influences

- Easy application in use with recommended setting tools
- Recycable

### **TECHNICAL INFORMATION**

Diameter: 20 mm (at collar) Hole diameter: 12.40 mm Available lengths: 40 - 400 mm 30 h conditioned in conditioning cell

SikaRoof® ANCHOR WASHER 140 MM - FASTENER SYSTEM SELECTION