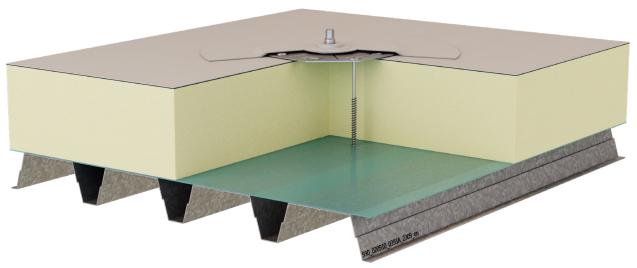

# SikaRoof® Anchor 250 mm CR SikaRoof® Anchor Washer 140 mm 4 x Ø 15.35 mm 4 x Ø 7.20 mm M12 9 M12 9 TYPICAL APPLICATION SikaRoof® Anchor 250 FPO CR or SikaRoof® Anchor 250 FPO CR or SikaRoof® Anchor 250 PVC CR, and SikaRoof® Anchor Macher Macher (Macher)

SikaRoof® Anchor Washer 140 Sarnafil® or Sikaplan® membrane, mechanically fastened S-Glass Fleece-120 separation layer, fire protection layer (if required) Sikatherm® or Sarnatherm®, thermal insulation Loose laid vapour control layer: Sarnavap®-1000 E (possible option) -Positioning and type of vapour control layer in accordance with local climate conditions, type of building 900\_020910\_0391C\_2309\_en and regulations and must be confirmed by building physicist Point fastening with Sarnafast® SBF-6.0 x L or Sarnafast® SBF-6.0 x L with Sarnabar® Tube SBT-20

SikaRoof® Anchor 250 mm CR screwed onto the SikaRoof® Anchor Washer 140 mm and hot air welded to the roof waterproofing membrane.