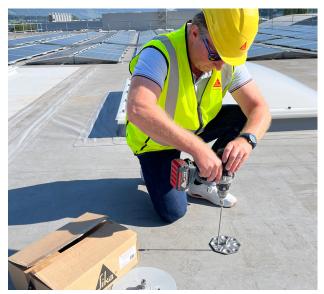

### INSTALLATION AND FASTENING SELECTION

Easy, safe and reliable installation, all done by the trained Roofing contractor.

Sarnafast® Fastener SBF-6.0 or alternatively Sarnafast® Fastener SBF-6.0 with Sarnabar® Tube SBT-20.

SikaRoof® Anchor 250 mm CR screwed onto the SikaRoof® Anchor Washer 140 mm and hot air welded to the roof waterproofing membrane.

SikaRoof® Anchor Washer 140 mm fixed with Sarnafast® Fastener SBF-6.0.

SikaRoof® Anchor Washer 140 mm fixed with Sarnafast® Fastener SBF-6.0 together with Sarnabar® Tube SBT-20. This system is used if the compression strength of the thermal insulation is slightly below 120 kPa. The maximum load per anchor needs to be reduced accordingly.