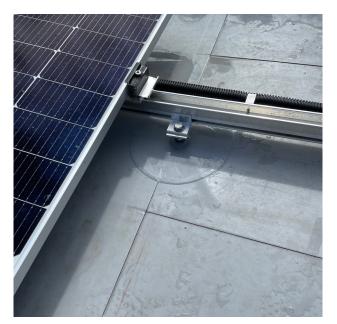

POSSIBLE INSTALLATION OF SOLAR PANELS AND OTHER APPLIANCES

Due to the M12 inside thread, it is easy to assemble a broad range of solar construction onto the SikaRoof® Anchor System.

Versatile installation of various appliances / equipment onto the SikaRoof® Anchor System.