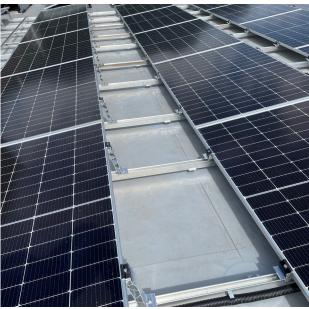

POSSIBLE INSTALLATION OF SOLAR PANELS AND OTHER APPLIANCES

Due to the M12 inside thread, it is easy to assemble a broad range of solar construction onto the SikaRoof® Anchor System.

Versatile installation of various appliances / equipment onto the SikaRoof® Anchor System.