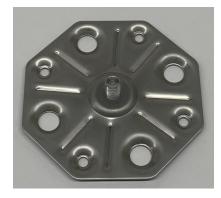

### SikaRoof® Anchor 250 mm CR

SikaRoof® Anchor Washer 140 mm

# SikaRoof® Anchor 250 mm CR SikaRoof® Anchor Washer 140 mm 4 x Ø 15.35 mm 4 x Ø 7.20 mm M12 9 M12 9 TYPICAL APPLICATION SikaRoof® Anchor 250 FPO CR or SikaRoof® Anchor 250 FPO CR or SikaRoof® Anchor 250 PVC CR, and SikaRoof® Anchor Macher Macher (Macher)

### **TECHNICAL INFORMATION**

Diameter: 20 mm (at collar) Hole diameter: 12.40 mm Available lengths: 40 - 400 mm 30 h conditioned in conditioning cell

SikaRoof® ANCHOR WASHER 140 MM - FASTENER SYSTEM SELECTION