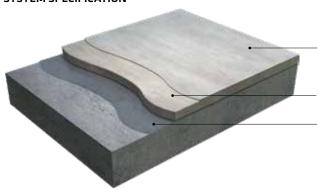

#### SYSTEM SPECIFICATION

Sikafloor®-419 W or Sikafloor®-169 + Sikafloor®-304 W

Sikafloor®-4400 DecoCem

Primer Sikafloor®-151 + Sikafloor®-02 Primer

| Layer Thickness                                                  | 5 - 10 mm                      |
|------------------------------------------------------------------|--------------------------------|
| Resistant to Chair Castors                                       | Yes                            |
| Suitable for Underfloor Heating                                  | Yes                            |
| Slip resistence (Internal pendulum test DIN EN 13036-4: 2011-12) | Extremely low (dry conditions) |
| Colors of Sikafloor®-4400 DecoCem                                | Ivory, Light Grey, Grey        |