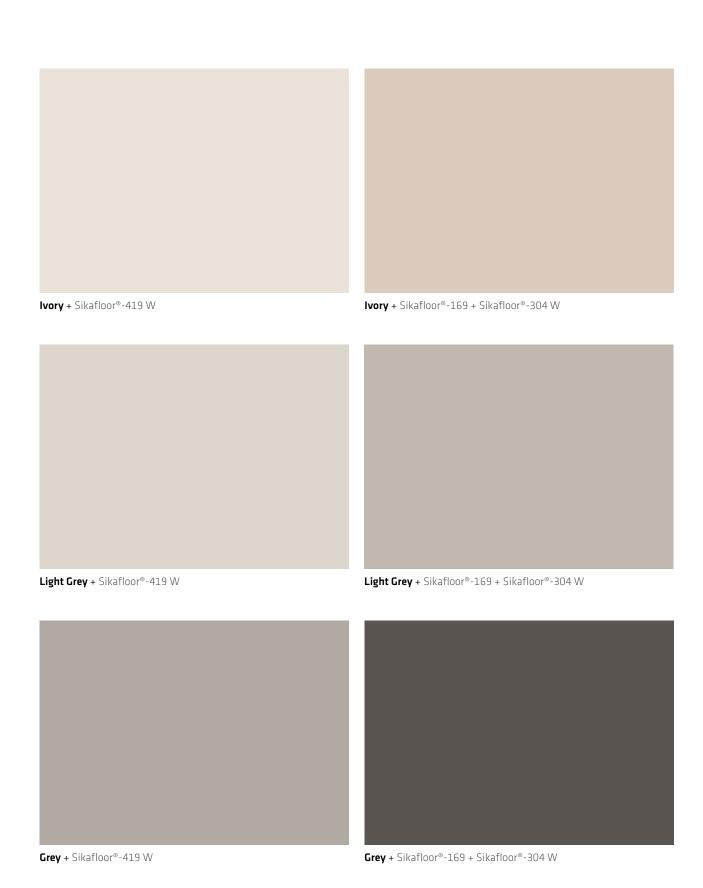

## COLOR RANGE

Nature inspired shades for a timeless appeal

#### SYSTEM SPECIFICATION

Sikafloor®-419 W or Sikafloor®-169 + Sikafloor®-304 W

Sikafloor®-4400 DecoCem

Primer Sikafloor®-151 + Sikafloor®-02 Primer

| Layer Thickness                                                  | 5 - 10 mm                      |
|------------------------------------------------------------------|--------------------------------|
| Resistant to Chair Castors                                       | Yes                            |
| Suitable for Underfloor Heating                                  | Yes                            |
| Slip resistence (Internal pendulum test DIN EN 13036-4: 2011-12) | Extremely low (dry conditions) |
| Colors of Sikafloor®-4400 DecoCem                                | Ivory, Light Grey, Grey        |