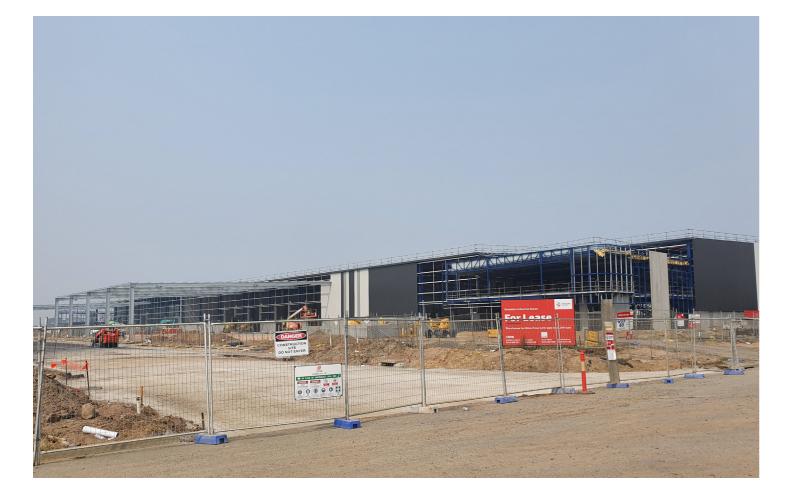

### SIKA PRODUCT USED: NOVOCON HE1060HT STEEL FIBRES AT 30KG/M3 DOSAGE

Frasers Property Group is developping a new 23 hectare industrial estate in Braeside. It is located on the corner of Governor Road and the soon-to-be completed Mordialloc bypass. The BS3 project is a 30,000m2 industrial warehouse in this new complex. It was designed by renown structural engineers Klopfer Dobos in Melbourne. The floor slab is FRC, comprising 50MPa concrete mix from Lafarge-Holcim with 30kg/m3 of Novocon HE1060HT steel fibres. The concrete placement was entrusted to one of Melbourne's best FRC placers, V&G Concrete constructions.

This project is the second large industrial warehouse where Frasers has chosen to use the Novocon HE1060HT steel fibres in the floor, following the completion of a very successful project last year with this fibre. Sika hopes to complete many more of these projects with Frasers in the near future.