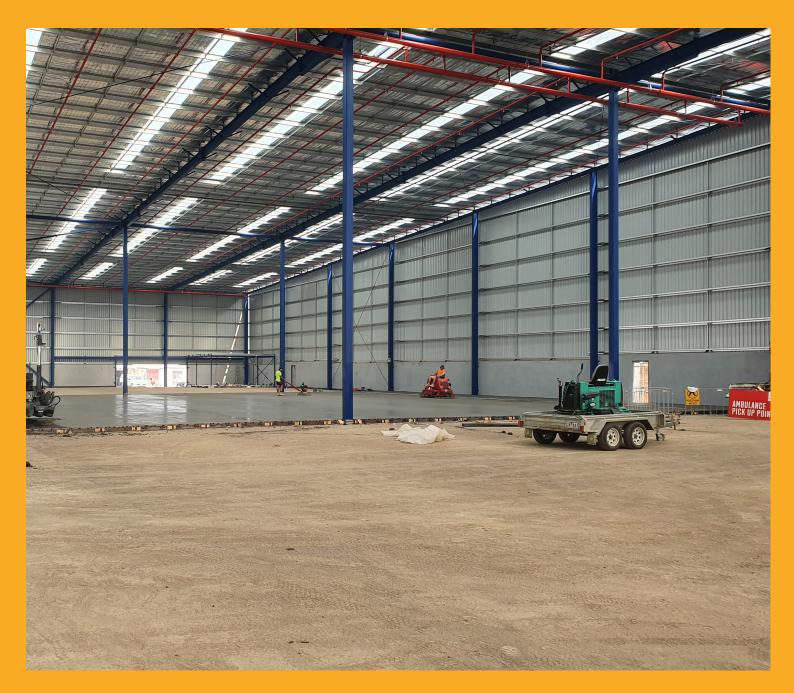

### SIKA PRODUCT USED: NOVOCON HE1060HT STEEL FIBRES AT 30KG/M3 DOSAGE

Frasers Property Group is developping a new 23 hectare industrial estate in Braeside. It is located on the corner of Governor Road and the soon-to-be completed Mordialloc bypass. The BS3 project is a 30,000m2 industrial warehouse in this new complex. It was designed by renown structural engineers Klopfer Dobos in Melbourne. The floor slab is FRC, comprising 50MPa concrete mix from Lafarge-Holcim with 30kg/m3 of Novocon HE1060HT steel fibres. The concrete placement was entrusted to one of Melbourne's best FRC placers, V&G Concrete constructions.

This project is the second large industrial warehouse where Frasers has chosen to use the Novocon HE1060HT steel fibres in the floor, following the completion of a very successful project last year with this fibre. Sika hopes to complete many more of these projects with Frasers in the near future.