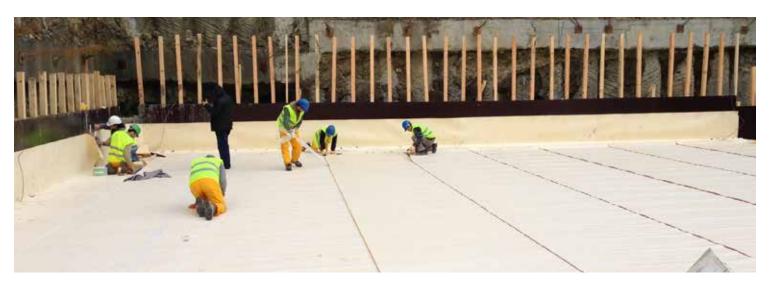

### **PROJECT**

The Akbati Residance Project in Istanbul included of a approximately 6,000 m<sup>2</sup> great basement. The construction consists of a base slab with a simple rectangular shape and single faced-formwork wall area.

### **PROJECT REQUIREMENTS**

The main demand of the customer was to waterproof the hole basement structure with a simple flexible sheet waterproofing system. Further the customer needs a suitable waterproofing solution for vertical single-faced formwork of the walls. SikaProof® A system has been choosen due to its flexibility, mechanical and physical performance and its full bonding. The ease of detailing, speed of application and the high safety in case of a failure, this were the main arguments for the customer to use the fully bonded waterproofing system SikaProof® A.

### **SIKA SOLUTIONS**

SikaProof® A System:
SikaProof® A 12 - below base slab
SikaProof® A 08 - wall area
Sika® Igolflex®-203 - 2C Liquid Applied Bitumen coating