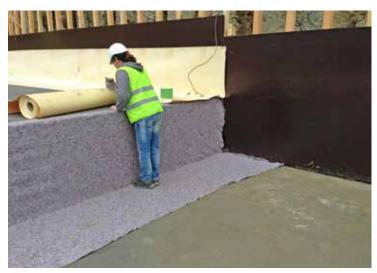

### **SIKA SOLUTIONS**

SikaProof® A System:
SikaProof® A 12 - below base slab
SikaProof® A 08 - wall area
Sika® Igolflex®-203 - 2C Liquid Applied Bitumen coating