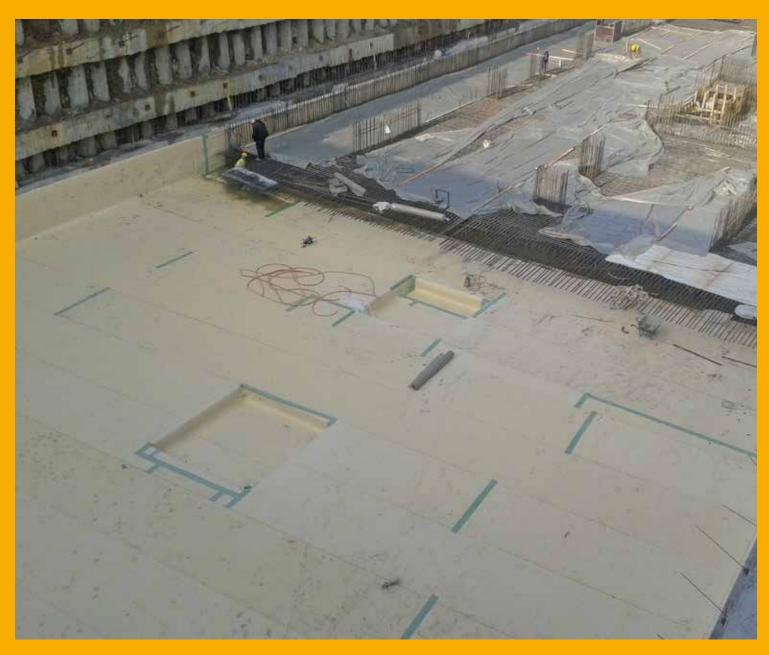

### **PROJECT**

The Akbati Residance Project in Istanbul included of a approximately 6,000 m<sup>2</sup> great basement. The construction consists of a base slab with a simple rectangular shape and single faced-formwork wall area.

### **PROJECT REQUIREMENTS**

The main demand of the customer was to waterproof the hole basement structure with a simple flexible sheet waterproofing system. Further the customer needs a suitable waterproofing solution for vertical single-faced formwork of the walls. SikaProof® A system has been choosen due to its flexibility, mechanical and physical performance and its full bonding. The ease of detailing, speed of application and the high safety in case of a failure, this were the main arguments for the customer to use the fully bonded waterproofing system SikaProof® A.

### **SIKA SOLUTIONS**

SikaProof® A System:
SikaProof® A 12 - below base slab
SikaProof® A 08 - wall area
Sika® Igolflex®-203 - 2C Liquid Applied Bitumen coating