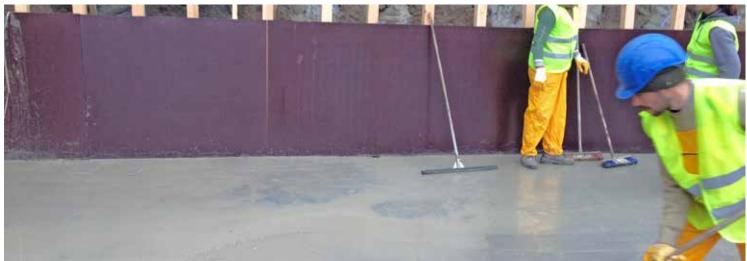

### **SIKA SOLUTIONS**

SikaProof® A System:
SikaProof® A 12 - below base slab
SikaProof® A 08 - wall area
Sika® Igolflex®-203 - 2C Liquid Applied Bitumen coating