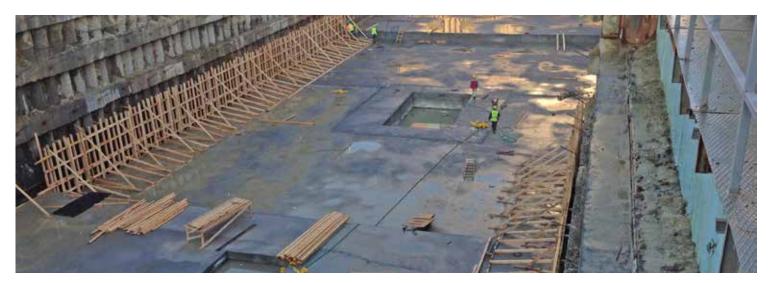

### **PROJECT**

The Akbati Residance Project in Istanbul included of a approximately 6,000 m<sup>2</sup> great basement. The construction consists of a base slab with a simple rectangular shape and single faced-formwork wall area.

### **SIKA SOLUTIONS**

SikaProof® A System:
SikaProof® A 12 - below base slab
SikaProof® A 08 - wall area
Sika® Igolflex®-203 - 2C Liquid Applied Bitumen coating