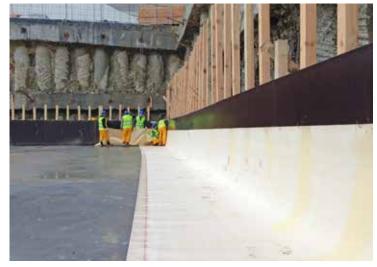

### **PROJECT**

The Akbati Residance Project in Istanbul included of a approximately 6,000 m<sup>2</sup> great basement. The construction consists of a base slab with a simple rectangular shape and single faced-formwork wall area.

### **PROJECT REQUIREMENTS**

The main demand of the customer was to waterproof the hole basement structure with a simple flexible sheet waterproofing system. Further the customer needs a suitable waterproofing solution for vertical single-faced formwork of the walls. SikaProof® A system has been choosen due to its flexibility, mechanical and physical performance and its full bonding. The ease of detailing, speed of application and the high safety in case of a failure, this were the main arguments for the customer to use the fully bonded waterproofing system SikaProof® A.