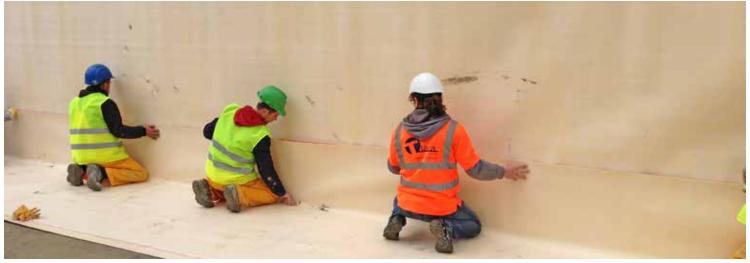

### **PROJECT REQUIREMENTS**

The main demand of the customer was to waterproof the hole basement structure with a simple flexible sheet waterproofing system. Further the customer needs a suitable waterproofing solution for vertical single-faced formwork of the walls. SikaProof® A system has been choosen due to its flexibility, mechanical and physical performance and its full bonding. The ease of detailing, speed of application and the high safety in case of a failure, this were the main arguments for the customer to use the fully bonded waterproofing system SikaProof® A.

### **SIKA SOLUTIONS**

SikaProof® A System:
SikaProof® A 12 - below base slab
SikaProof® A 08 - wall area
Sika® Igolflex®-203 - 2C Liquid Applied Bitumen coating