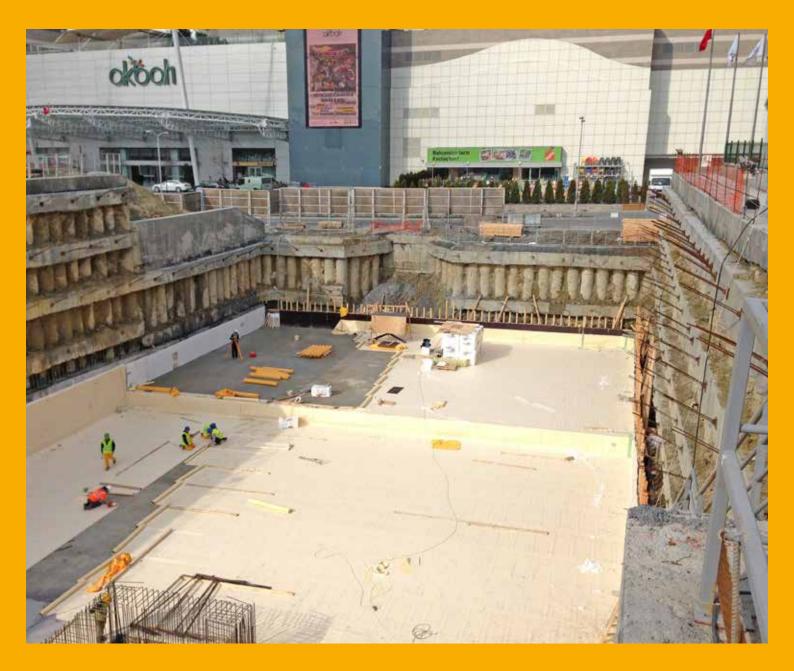

### **PROJECT**

The Akbati Residance Project in Istanbul included of a approximately 6,000 m<sup>2</sup> great basement. The construction consists of a base slab with a simple rectangular shape and single faced-formwork wall area.

### **PROJECT REQUIREMENTS**

The main demand of the customer was to waterproof the hole basement structure with a simple flexible sheet waterproofing system. Further the customer needs a suitable waterproofing solution for vertical single-faced formwork of the walls. SikaProof® A system has been choosen due to its flexibility, mechanical and physical performance and its full bonding. The ease of detailing, speed of application and the high safety in case of a failure, this were the main arguments for the customer to use the fully bonded waterproofing system SikaProof® A.