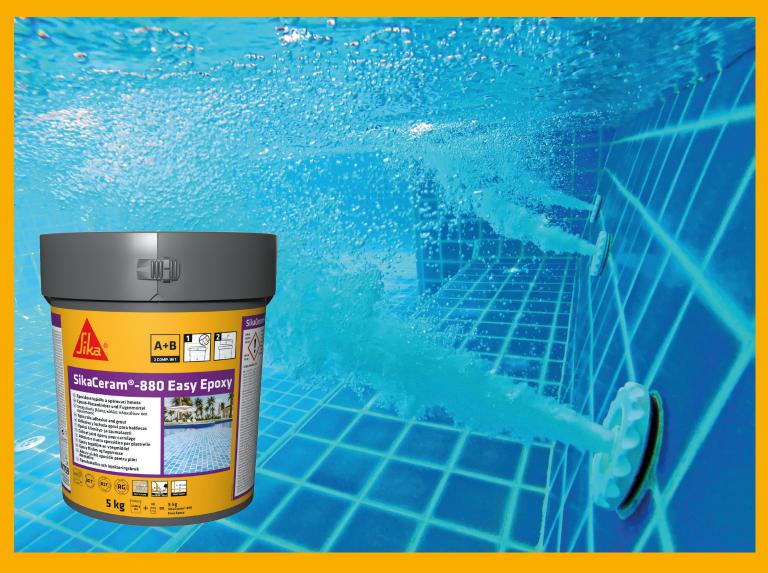

# SikaCeram<sup>®</sup>-880 Easy Epoxy EPOXY TILE GROUT AND ADHESIVE

#### PRODUCT ADVANTAGES

- All in one: Grouting (RG) and tile laying (R2T) for indoor and outdoor use on walls and floors
- Easy to apply (even with one hand only)
- Easy to clean (with a normal sponge and cool water)
- No residual film
- Low odor

### **TECHNICAL INFORMATION**

- Joint width: From 1 20 mm
- Resistant to chemicals, stains, water
- Walkable after 16hours
- EC1<sup>PLUS</sup> classification

### **KEY INFORMATION**

- Colors: Anthracite, Platinum
  Grey, Grey, Silver Grey, White, Jura
  Beige, Havanna, Bali Brown, Black
- Available in 5 kg pails
- 24 months shelf life