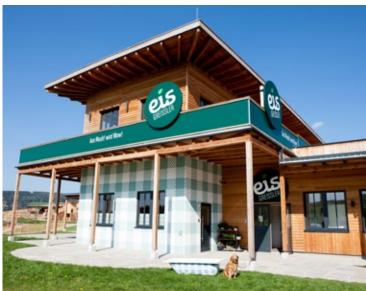

### PROJECT DESCRIPTION

In May 2016 Blochberger family in Krumbach, Austria, opened a new icecream production facility. The plant is located in immediate vicinity of the family owned farm delivering milk from organic farming. High quality raw materials and sophisticated production process ensure the highest quality certified final product.

Location: Krumbach, Austria Construction year: 2016