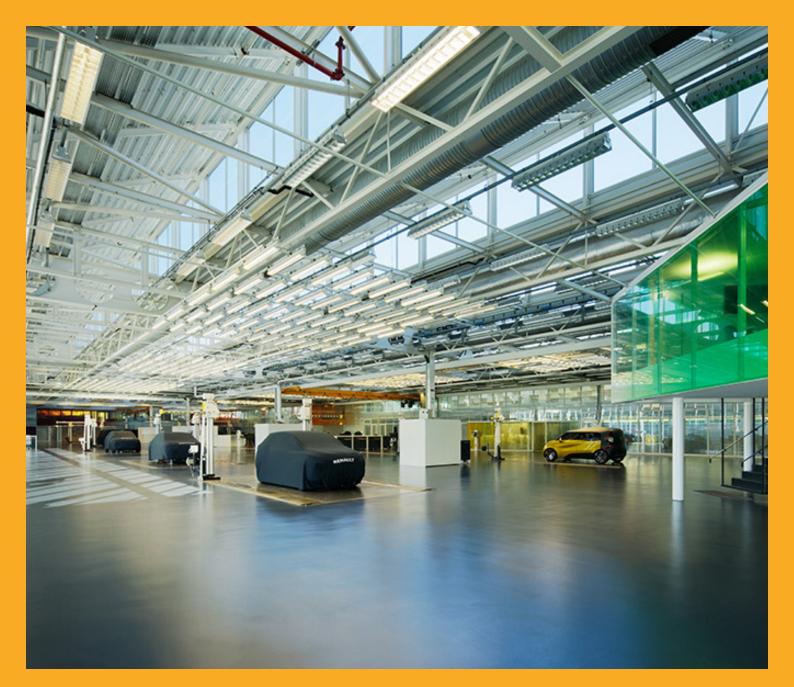

# SIKA AT WORK RENAULT TECHNO CENTER

FLOORING: Sikafloor® Multiflex PS-32 UV, Sika® ComfortFloor® PS-65

**BUILDING TRUST** 

Opened in 1996, the RENAULT Techno Centre in Guyancourt provides working places for around 12,000 people and is the largest research and development center in France.

## SIKA SOLUTION

An industrial, decorative floor system: Sikafloor<sup>®</sup> Multiflex PS-32 UV A comfortable floor system for offices: Sika<sup>®</sup> ComfortFloor<sup>®</sup> PS-65 These two seamless and unicolor coatings bring the following advantages: