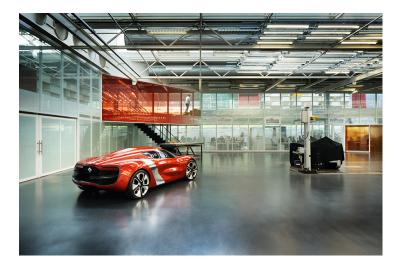

# SIKA AT WORK RENAULT TECHNO CENTER

FLOORING: Sikafloor® Multiflex PS-32 UV, Sika® ComfortFloor® PS-65

**BUILDING TRUST** 

Opened in 1996, the RENAULT Techno Centre in Guyancourt provides working places for around 12,000 people and is the largest research and development center in France.

## SIKA SOLUTION

An industrial, decorative floor system: Sikafloor<sup>®</sup> Multiflex PS-32 UV A comfortable floor system for offices: Sika<sup>®</sup> ComfortFloor<sup>®</sup> PS-65 These two seamless and unicolor coatings bring the following advantages: