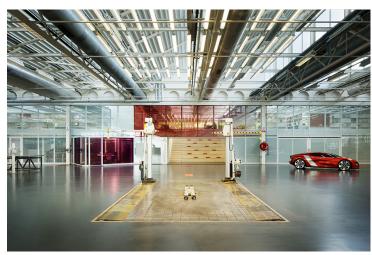

# SIKA AT WORK RENAULT TECHNO CENTER

FLOORING: Sikafloor® Multiflex PS-32 UV, Sika® ComfortFloor® PS-65

**BUILDING TRUST** 

Opened in 1996, the RENAULT Techno Centre in Guyancourt provides working places for around 12,000 people and is the largest research and development center in France.

## SIKA SOLUTION

An industrial, decorative floor system: Sikafloor<sup>®</sup> Multiflex PS-32 UV A comfortable floor system for offices: Sika<sup>®</sup> ComfortFloor<sup>®</sup> PS-65 These two seamless and unicolor coatings bring the following advantages:

**BUILDING TRUST** 

- Mechanical and chemical resistance
- Liquid applied seamless tightness
- Matte appearance
- Almost unlimited color choices for design purpose
- Comfort