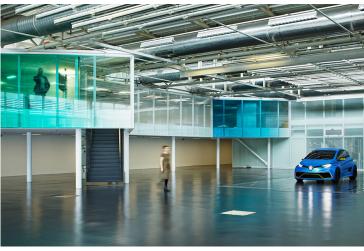

# SIKA AT WORK RENAULT TECHNO CENTER

FLOORING: Sikafloor® Multiflex PS-32 UV, Sika® ComfortFloor® PS-65

**BUILDING TRUST** 

Opened in 1996, the RENAULT Techno Centre in Guyancourt provides working places for around 12,000 people and is the largest research and development center in France.

## SIKA SOLUTION

An industrial, decorative floor system: Sikafloor<sup>®</sup> Multiflex PS-32 UV A comfortable floor system for offices: Sika<sup>®</sup> ComfortFloor<sup>®</sup> PS-65 These two seamless and unicolor coatings bring the following advantages:

**BUILDING TRUST** 

- Mechanical and chemical resistance
- Liquid applied seamless tightness
- Matte appearance
- Almost unlimited color choices for design purpose
- Comfort