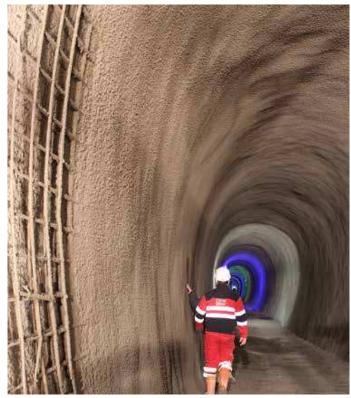

## PROJECT DESCRIPTION

The Meistern tunnel was built in 1996 as a local bypass for the town of Bad Wildbad. The 1684 m long, single tube tunnel is bidirectional.

In a second step, a parallel rescue tunnel is now constructed at a distance of 15 to 20 m from the main tunnel and is linked to it by five crosscuts. This project comprises 1255 m tunnel construction of about 5 m in diameter and the crosscuts, both using shotcrete as the inner lining. Sprayed concrete is applied at a layer thickness of 15 cm in the rescue tunnel and of 20 cm in the crosscuts.

The protection of the environment with its natural thermal spring water posed a particular challenge throughout this project, because the thermal springs are important for the prosperity of the town of Bad Wildbad.