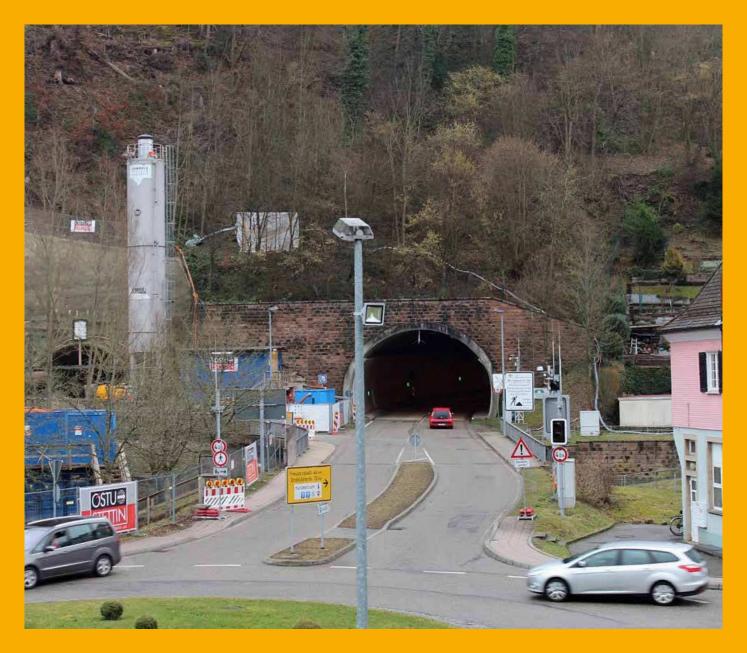

## PROJECT DESCRIPTION

The Meistern tunnel was built in 1996 as a local bypass for the town of Bad Wildbad. The 1684 m long, single tube tunnel is bidirectional.

In a second step, a parallel rescue tunnel is now constructed at a distance of 15 to 20 m from the main tunnel and is linked to it by five crosscuts. This project comprises 1255 m tunnel construction of about 5 m in diameter and the crosscuts, both using shotcrete as the inner lining. Sprayed concrete is applied at a layer thickness of 15 cm in the rescue tunnel and of 20 cm in the crosscuts.

The protection of the environment with its natural thermal spring water posed a particular challenge throughout this project, because the thermal springs are important for the prosperity of the town of Bad Wildbad.