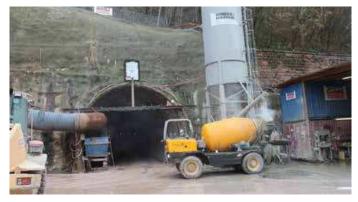

### SIKA SOLUTIONS

Sika provided a comprehensive accelerator solution for the sprayed concrete for this challenging project. The sprayed concrete is batch produced in dry mix form and transported into the tunnel by concrete mixer trucks. Directly on-site the wet base mix is produced from the dry mix using a spindle mixer attached to the truck (Patented System by Rombold & Gfröhrer GmbH & Co KG). About 2.1 t of the dry mix yields in 1 m<sup>3</sup> of continously produced sprayed concrete fully meeting the application and performance requirements. Around 150 t of the dry mix have been processed every day on the site, according to this procedure.