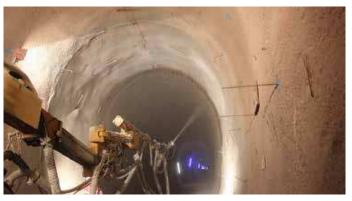

## PROJECT DESCRIPTION

The Meistern tunnel was built in 1996 as a local bypass for the town of Bad Wildbad. The 1684 m long, single tube tunnel is bidirectional.

In a second step, a parallel rescue tunnel is now constructed at a distance of 15 to 20 m from the main tunnel and is linked to it by five crosscuts. This project comprises 1255 m tunnel construction of about 5 m in diameter and the crosscuts, both using shotcrete as the inner lining. Sprayed concrete is applied at a layer thickness of 15 cm in the rescue tunnel and of 20 cm in the crosscuts.