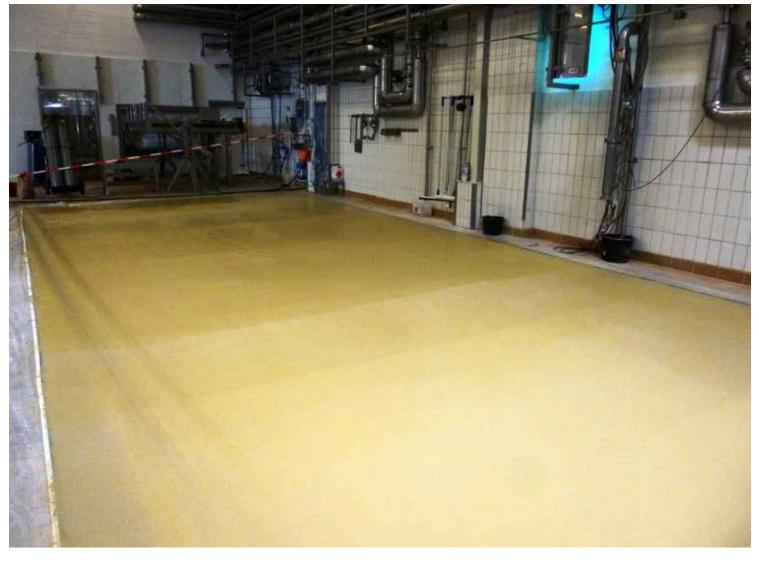

#### SIKA SOLUTION

First, the old tile floor assembly was removed. The existing structural floor slab was prepared mechanically and primed with Sikafloor $^{\circ}$ -161.

Then, a bonding layer of SikaScreed®-10BB was applied. Afterwards, SikaScreed® HardTop-80, a fast-curing, industrial floor screed, was applied for levelling and repair. Then, 24 hours after the screed application, followed the application of polyurethane cement based, heavy-duty Sikafloor®-20 PurCem® flooring system. Sikafloor®-20 PurCem® flooring withstands the harsh continuous water and chemical stresses of the dairy environment. The new floor could be used on the following day after the coating process.