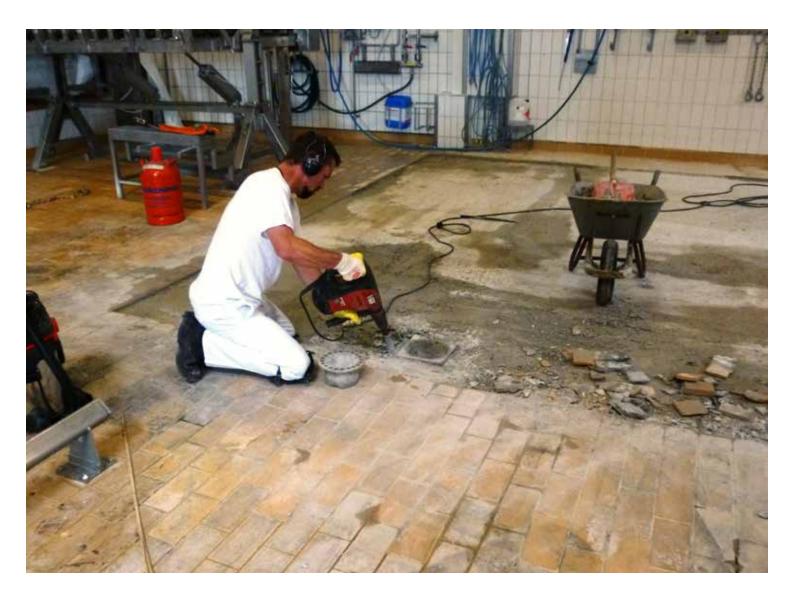

#### **PROJECT REQUIREMENTS**

Damaged tile flooring – fixed with epoxy based tile adhesive – was to be refurbished and replaced by a seamless, chemical, temperature and slip resistant flooring system. Heavy production machinery had to be assembled on the floor after the refurbishment. The work was needed to be done during the weekend in 2014, and therefore available total time for the work was only two days.

#### SIKA SOLUTION

First, the old tile floor assembly was removed. The existing structural floor slab was prepared mechanically and primed with Sikafloor $^{\circ}$ -161.

Then, a bonding layer of SikaScreed®-10BB was applied. Afterwards, SikaScreed® HardTop-80, a fast-curing, industrial floor screed, was applied for levelling and repair. Then, 24 hours after the screed application, followed the application of polyurethane cement based, heavy-duty Sikafloor®-20 PurCem® flooring system. Sikafloor®-20 PurCem® flooring withstands the harsh continuous water and chemical stresses of the dairy environment. The new floor could be used on the following day after the coating process.