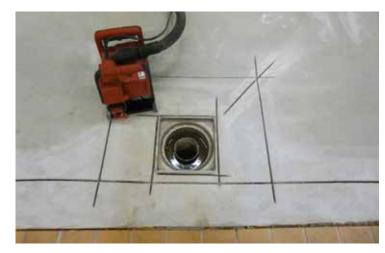

#### SIKA SOLUTION

First, the old tile floor assembly was removed. The existing structural floor slab was prepared mechanically and primed with Sikafloor $^{\circ}$ -161.

Then, a bonding layer of SikaScreed®-10BB was applied. Afterwards, SikaScreed® HardTop-80, a fast-curing, industrial floor screed, was applied for levelling and repair. Then, 24 hours after the screed application, followed the application of polyurethane cement based, heavy-duty Sikafloor®-20 PurCem® flooring system. Sikafloor®-20 PurCem® flooring withstands the harsh continuous water and chemical stresses of the dairy environment. The new floor could be used on the following day after the coating process.