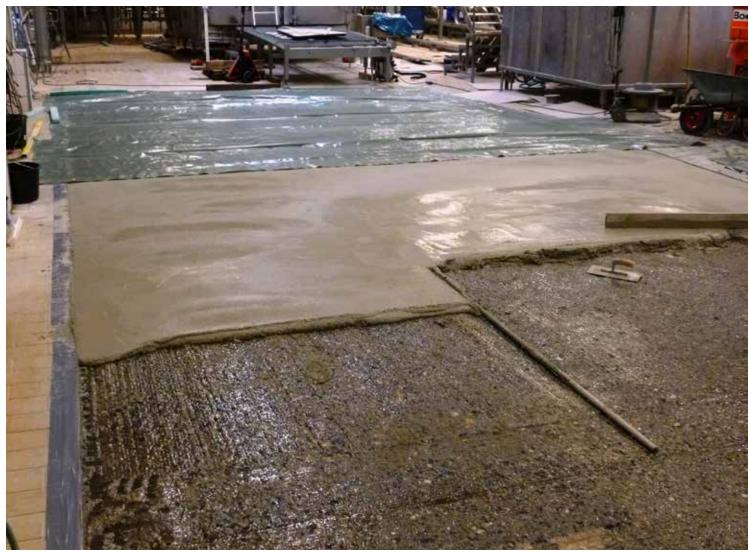

#### SIKA SOLUTION

First, the old tile floor assembly was removed. The existing structural floor slab was prepared mechanically and primed with Sikafloor $^{\circ}$ -161.

Then, a bonding layer of SikaScreed®-10BB was applied. Afterwards, SikaScreed® HardTop-80, a fast-curing, industrial floor screed, was applied for levelling and repair. Then, 24 hours after the screed application, followed the application of polyurethane cement based, heavy-duty Sikafloor®-20 PurCem® flooring system. Sikafloor®-20 PurCem® flooring withstands the harsh continuous water and chemical stresses of the dairy environment. The new floor could be used on the following day after the coating process.