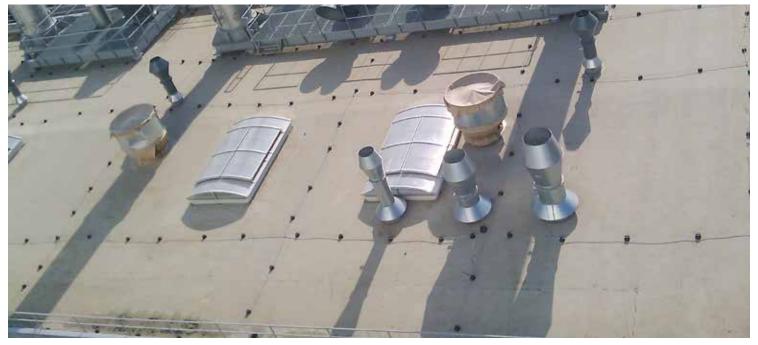

PurCem®-20, Sikafloor® PurCem®-29, Sikafloor®-280 were applied.

The roofs of production areas and warehouses are water-proofed by Sikaplan®-15 VGWT mechanically fastened PVC System. This solution provides high quality and long term durability under the local climate condition. The steel construction is also exposed the climate therefore is protected with SikaCor® EG System.