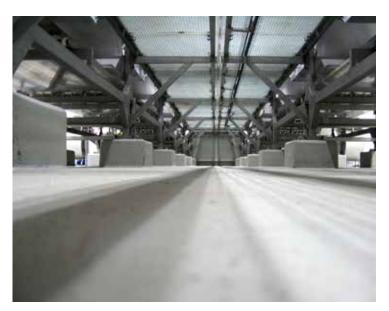

#### **PROJECT REQUIREMENTS**

The floors in the dry and wet production areas of the factory needed to meet the worldwide stringent hygienic standards of Nestlé. The floors should be dust-free, easy to clean, resistant to cleaning agent and abrasion. For some areas the flooring has to fulfil the special requirements such as electrical conduction and frost resistance. To meet all these requirements Sikafloor®-161, Sikafloor®-263, Sikafloor®-2530, Sikafloor®

PurCem®-20, Sikafloor® PurCem®-29, Sikafloor®-280 were applied.

The roofs of production areas and warehouses are water-proofed by Sikaplan®-15 VGWT mechanically fastened PVC System. This solution provides high quality and long term durability under the local climate condition. The steel construction is also exposed the climate therefore is protected with SikaCor® EG System.