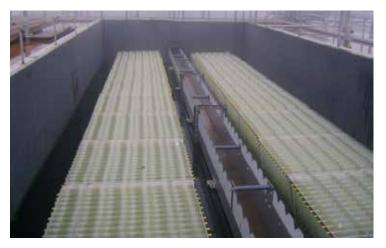

PurCem®-20, Sikafloor® PurCem®-29, Sikafloor®-280 were applied.

The roofs of production areas and warehouses are water-proofed by Sikaplan®-15 VGWT mechanically fastened PVC System. This solution provides high quality and long term durability under the local climate condition. The steel construction is also exposed the climate therefore is protected with SikaCor® EG System.