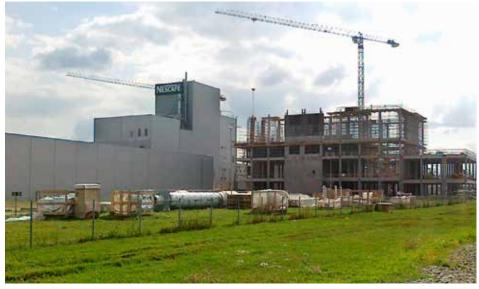

#### PROJECT DESCRIPTION

Nestlé Kuban' opened a new Sublimate Coffee factory in Timashevsk in October 2011. Now Nestlé Kuban' has become the largest sublimate coffee factory in Europe. Before the setup of this new factory Nestlé Kuban' produced Nescafe Classic. With the new production plant Nestlé have got the opportunity to produce different sors of Nescafe Gold in addition. Sika has supplied its high quality flooring and roofing systems, protection coatings for concrete, corrosion protection coating for steel constructions.