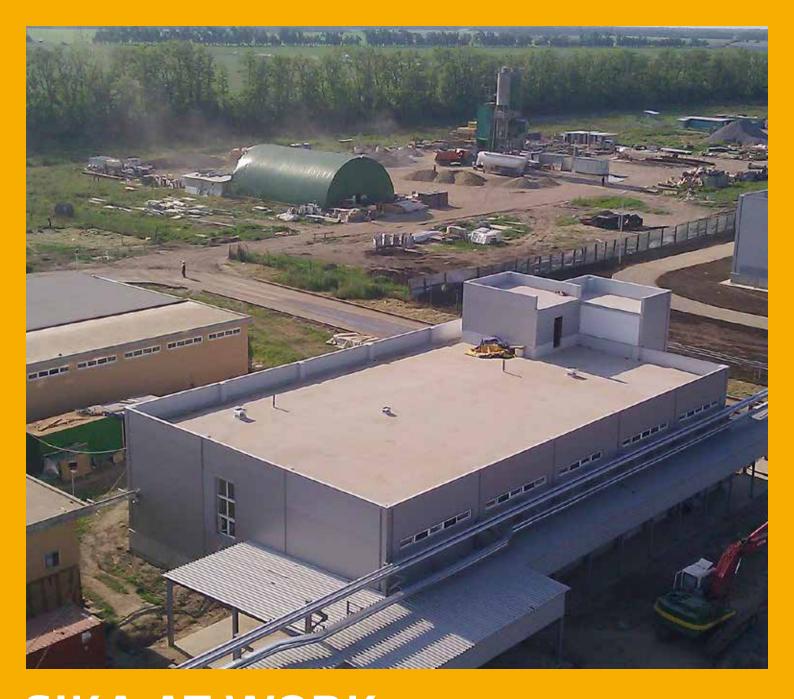

# SIKA AT WORK SIKA ROOF TO FLOOR SOLUTIONS FOR NESTLÉ KUBAN' SUBLIMATE COFFEE FACTORY, RUSSIA

ROOFING: Sikaplan® FLOORING: Sikafloor®

CORROSION PROTECTION COATING: SikaCor®, Sika® Poxitar, Sikagard®, Sika® Ferrogard

#### PROJECT DESCRIPTION

Nestlé Kuban' opened a new Sublimate Coffee factory in Timashevsk in October 2011. Now Nestlé Kuban' has become the largest sublimate coffee factory in Europe. Before the setup of this new factory Nestlé Kuban' produced Nescafe Classic. With the new production plant Nestlé have got the opportunity to produce different sors of Nescafe Gold in addition. Sika has supplied its high quality flooring and roofing systems, protection coatings for concrete, corrosion protection coating for steel constructions.