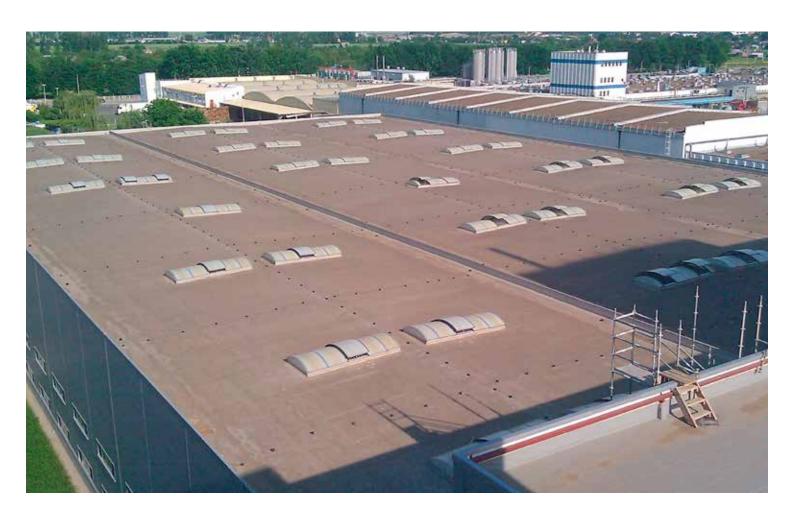

PurCem®-20, Sikafloor® PurCem®-29, Sikafloor®-280 were applied.

The roofs of production areas and warehouses are water-proofed by Sikaplan®-15 VGWT mechanically fastened PVC System. This solution provides high quality and long term durability under the local climate condition. The steel construction is also exposed the climate therefore is protected with SikaCor® EG System.