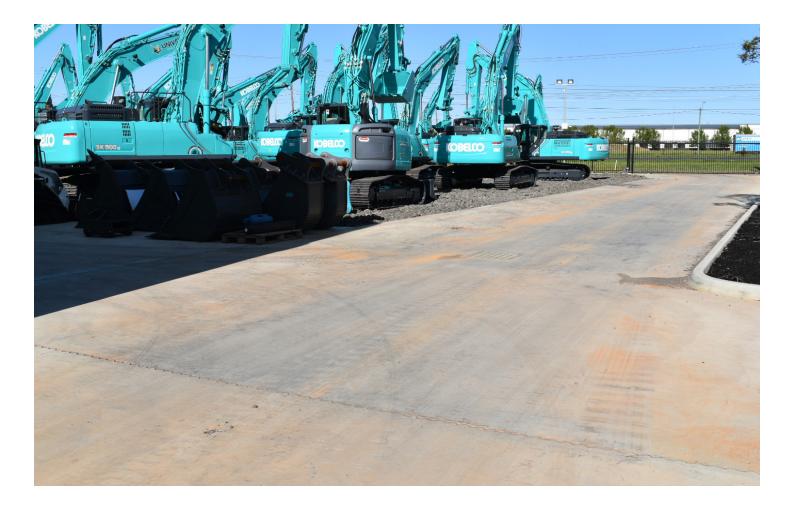

## PROJECT BACKGROUND

Peligra builders were awarded the design and construction of a heavy machinery showroom and workshop facility in Melbourne's North. Sika fibres had been used in a similar facility for the same customer in QLD, fibre reinforced slab solutions were provided to the client and to Peligra for the Melbourne project.

## SIKA PRODUCT USED: NOVOCON HE1060HT STEEL FIBRES AND FIBERMESH 150-12

| ADDRESS            | 110 Hume Hwy, Somerton                |
|--------------------|---------------------------------------|
| SIZE               | Approx. 14000m <sup>2</sup>           |
| CLIENT             | Melbourne Tractors                    |
| CONCRETE PLACER    | Pelligra Constructions                |
| DESIGN ENGINEERS   | Klopfer Dobos Engineers Melbourne     |
| CONCRETE SUPPLY    | Hanson                                |
| PRODUCT            | Novocon HE1060HT and Fibermesh 150-12 |
| PROJECT            | Sika Australia                        |
| SIKA SALES MANAGER | Xavier Delattre                       |