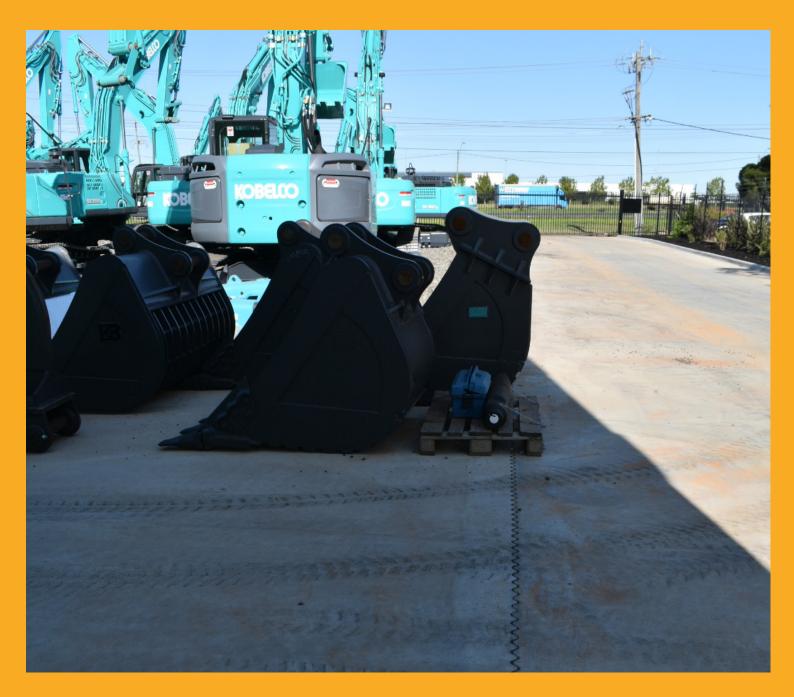

## PROJECT BACKGROUND

Peligra builders were awarded the design and construction of a heavy machinery showroom and workshop facility in Melbourne's North. Sika fibres had been used in a similar facility for the same customer in QLD, fibre reinforced slab solutions were provided to the client and to Peligra for the Melbourne project.

## SIKA PRODUCT USED: NOVOCON HE1060HT STEEL FIBRES AND FIBERMESH 150-12

| ADDRESS            | 110 Hume Hwy, Somerton                |
|--------------------|---------------------------------------|
| SIZE               | Approx. 14000m <sup>2</sup>           |
| CLIENT             | Melbourne Tractors                    |
| CONCRETE PLACER    | Pelligra Constructions                |
| DESIGN ENGINEERS   | Klopfer Dobos Engineers Melbourne     |
| CONCRETE SUPPLY    | Hanson                                |
| PRODUCT            | Novocon HE1060HT and Fibermesh 150-12 |
| PROJECT            | Sika Australia                        |
| SIKA SALES MANAGER | Xavier Delattre                       |